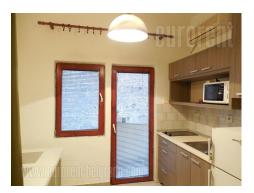

An apartment at excellent location in the very city center close to a park and National assembly. Building is built according the avant-garde elements, with characteristic architecture and it is well maintained. The apartment has functional layout and consists of one room interconnected with dining area and fully equipped kitchen. In the hallway built in closet is placed. This modernly furnished space is suitable for a single person or a couple.