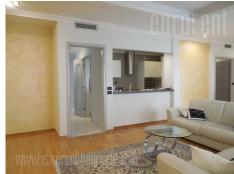

An attractive apartment at excellent location in the very heart of Vracar area close to Bulevar kralja Aleksandra street and Tašmajdan park. In the near vicinity there are all necessary elements for comfortable life. Numerous stations and lines of public transport provide easy connection towards all city parts. The apartment is housed on the first floor, two-side oriented, quiet and with functional layout. The most beautiful part of the apartment is living room area which is interconnected with dining room into a harmonic space. Kitchen is fully equipped with appliances, while over the long kitchen counter has nicely comunication with dining room. From this part one can exit a terrace overlooking the street. Guest toilet is placed in the hallway. Hallway also leads to the sleeping block which contains one bedroom, bathroom and pantry. The other bedroom is reachable from the living room and overlooks the yard. This bedroom has bathroom of its own with shower cabin, hydromassage bathtub and bide. Both bedrooms share the same long terrace. This comfortable apartment is suitable for a single person, a couple, or a small family.