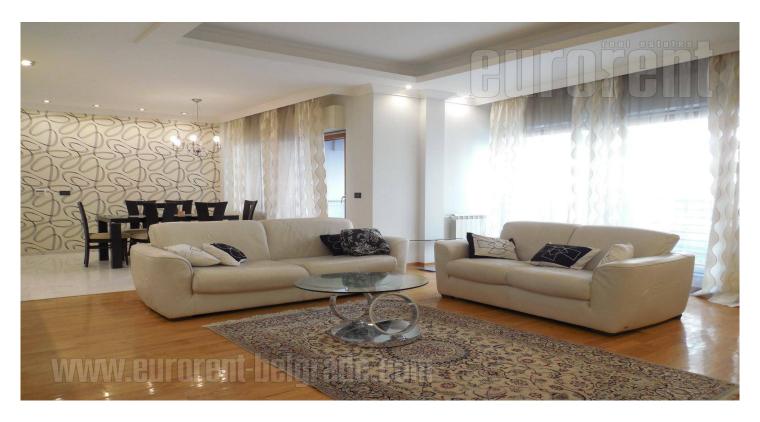

An attractive apartment at excellent location in the very heart of Vracar area close to Bulevar kralja Aleksandra street and Tašmajdan park. In the near vicinity there are all necessary elements for comfortable life. Numerous stations and lines of public transport provide easy connection towards all city parts. The apartment is housed on the first floor, two-side oriented, quiet and with functional layout. The most beautiful part of the apartment is living room area which is interconnected with dining room into a harmonic space. Kitchen is fully equipped with appliances, while over the long kitchen counter has nicely comunication with dining room. From this part one can exit a terrace overlooking the street. Guest toilet is placed in the hallway. Hallway also leads to the sleeping block which contains one bedroom, bathroom and pantry. The other bedroom is reachable from the living room and overlooks the yard. This bedroom has bathroom of its own with shower cabin, hydromassage bathtub and bide. Both bedrooms share the same long terrace. This comfortable apartment is suitable for a single person, a couple, or a small family.