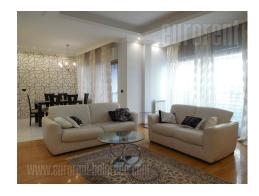

An attractive apartment at excellent location in the very heart of Vracar area close to Bulevar kralja Aleksandra street and Tašmajdan park. In the near vicinity there are all necessary elements for comfortable life. Numerous stations and lines of public transport provide easy connection towards all city parts. The apartment is housed on the first floor, two-side oriented, quiet and with functional layout. The most beautiful part of the apartment is living room area which is interconnected with dining room into a harmonic space. Kitchen is fully equipped with appliances, while over the long kitchen counter has nicely comunication with dining room. From this part one can exit a terrace overlooking the street. Guest toilet is placed in the hallway. Hallway also leads to the sleeping block which contains one bedroom, bathroom and pantry. The other bedroom is reachable from the living room and overlooks the yard. This bedroom has bathroom of its own with shower cabin, hydromassage bathtub and bide. Both bedrooms share the same long terrace. This comfortable apartment is suitable for a single person, a couple, or a small family.