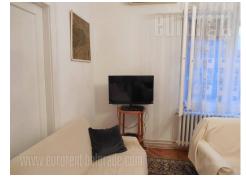

An apartment is housed on the third floor of an older, nicely maintained building with a small yard. Building is placed in the city center, at only few minutes walking distance from Trg republike (Republic square), Knez Mihailova street and Kalemegdan park. Accross the building there is a public garage. The apartment is renovated and has two bedrooms while a bathroom with a shower is positioned between them. Living room, dining room and a fully equipped kitchen with new cupboards and appliances are at disposal. The apartment is furnished with older and antique reparated furniture pieces. Suitable for a couple.