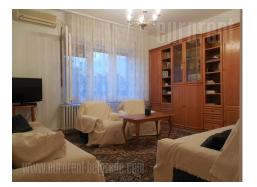

An apartment is housed on the third floor of an older, nicely maintained building with a small yard. Building is placed in the city center, at only few minutes walking distance from Trg republike (Republic square), Knez Mihailova street and Kalemegdan park. Accross the building there is a public garage. The apartment is renovated and has two bedrooms while a bathroom with a shower is positioned between them. Living room, dining room and a fully equipped kitchen with new cupboards and appliances are at disposal. The apartment is furnished with older and antique reparated furniture pieces. Suitable for a couple.