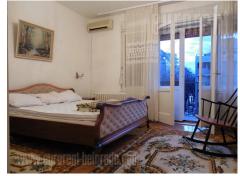

An apartment is housed on the third floor of an older, nicely maintained building with a small yard. Building is placed in the city center, at only few minutes walking distance from Trg republike (Republic square), Knez Mihailova street and Kalemegdan park. Accross the building there is a public garage. The apartment is renovated and has two bedrooms while a bathroom with a shower is positioned between them. Living room, dining room and a fully equipped kitchen with new cupboards and appliances are at disposal. The apartment is furnished with older and antique reparated furniture pieces. Suitable for a couple.