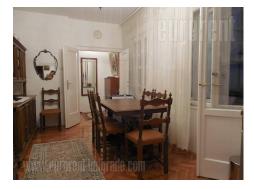

An apartment is housed on the third floor of an older, nicely maintained building with a small yard. Building is placed in the city center, at only few minutes walking distance from Trg republike (Republic square), Knez Mihailova street and Kalemegdan park. Accross the building there is a public garage. The apartment is renovated and has two bedrooms while a bathroom with a shower is positioned between them. Living room, dining room and a fully equipped kitchen with new cupboards and appliances are at disposal. The apartment is furnished with older and antique reparated furniture pieces. Suitable for a couple.