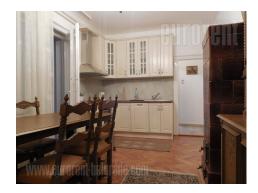

An apartment is housed on the third floor of an older, nicely maintained building with a small yard. Building is placed in the city center, at only few minutes walking distance from Trg republike (Republic square), Knez Mihailova street and Kalemegdan park. Accross the building there is a public garage. The apartment is renovated and has two bedrooms while a bathroom with a shower is positioned between them. Living room, dining room and a fully equipped kitchen with new cupboards and appliances are at disposal. The apartment is furnished with older and antique reparated furniture pieces. Suitable for a couple.