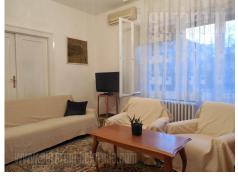

An apartment is housed on the third floor of an older, nicely maintained building with a small yard. Building is placed in the city center, at only few minutes walking distance from Trg republike (Republic square), Knez Mihailova street and Kalemegdan park. Accross the building there is a public garage. The apartment is renovated and has two bedrooms while a bathroom with a shower is positioned between them. Living room, dining room and a fully equipped kitchen with new cupboards and appliances are at disposal. The apartment is furnished with older and antique reparated furniture pieces. Suitable for a couple.