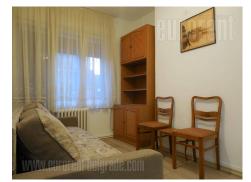

An apartment is housed on the third floor of an older, nicely maintained building with a small yard. Building is placed in the city center, at only few minutes walking distance from Trg republike (Republic square), Knez Mihailova street and Kalemegdan park. Accross the building there is a public garage. The apartment is renovated and has two bedrooms while a bathroom with a shower is positioned between them. Living room, dining room and a fully equipped kitchen with new cupboards and appliances are at disposal. The apartment is furnished with older and antique reparated furniture pieces. Suitable for a couple.