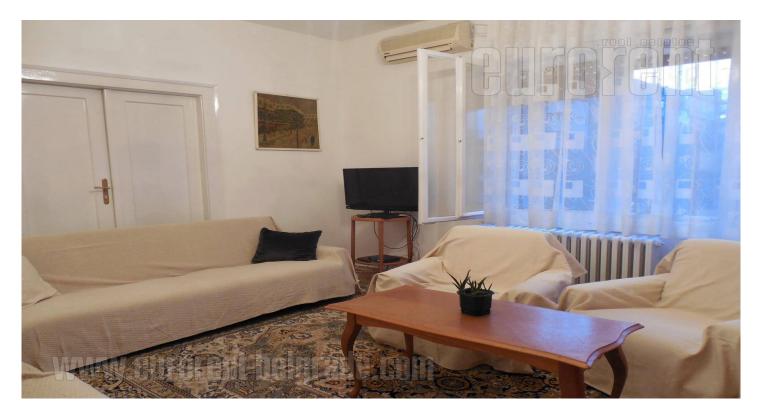

An apartment is housed on the third floor of an older, nicely maintained building with a small yard. Building is placed in the city center, at only few minutes walking distance from Trg republike (Republic square), Knez Mihailova street and Kalemegdan park. Accross the building there is a public garage. The apartment is renovated and has two bedrooms while a bathroom with a shower is positioned between them. Living room, dining room and a fully equipped kitchen with new cupboards and appliances are at disposal. The apartment is furnished with older and antique reparated furniture pieces. Suitable for a couple.