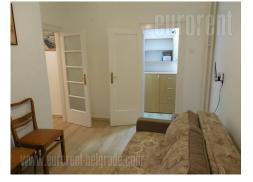

An apartment is housed on the third floor of an older, nicely maintained building with a small yard. Building is placed in the city center, at only few minutes walking distance from Trg republike (Republic square), Knez Mihailova street and Kalemegdan park. Accross the building there is a public garage. The apartment is renovated and has two bedrooms while a bathroom with a shower is positioned between them. Living room, dining room and a fully equipped kitchen with new cupboards and appliances are at disposal. The apartment is furnished with older and antique reparated furniture pieces. Suitable for a couple.