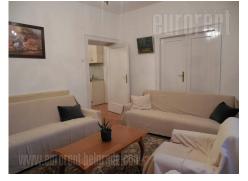

An apartment is housed on the third floor of an older, nicely maintained building with a small yard. Building is placed in the city center, at only few minutes walking distance from Trg republike (Republic square), Knez Mihailova street and Kalemegdan park. Accross the building there is a public garage. The apartment is renovated and has two bedrooms while a bathroom with a shower is positioned between them. Living room, dining room and a fully equipped kitchen with new cupboards and appliances are at disposal. The apartment is furnished with older and antique reparated furniture pieces. Suitable for a couple.