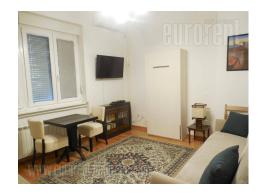

Fully renovated and nicely equipped studio, located in a nice area of center, not far from busy street and just 10 minutes walking from pedestrian zone. Apartment is housed within older, maintained building. It comprises out of spacious room joined with kitchen, large entry hall with lot of fitted closets and bathroom with bathtub. Premises is renovated and fully equipped with newer furniture. It is ideal for life of one person.