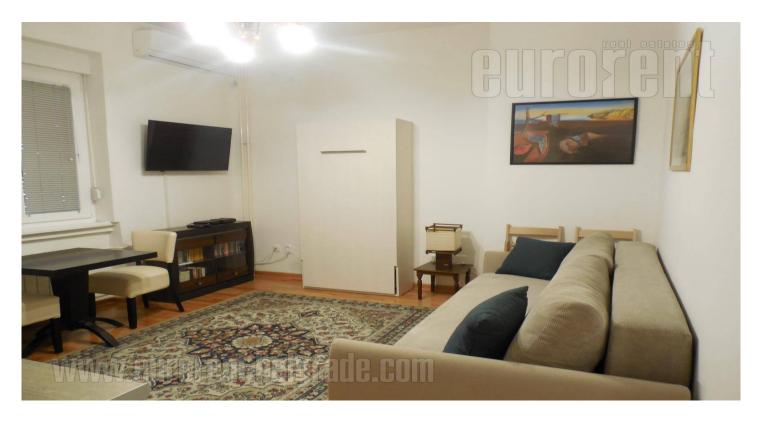

Fully renovated and nicely equipped studio, located in a nice area of center, not far from busy street and just 10 minutes walking from pedestrian zone. Apartment is housed within older, maintained building. It comprises out of spacious room joined with kitchen, large entry hall with lot of fitted closets and bathroom with bathtub. Premises is renovated and fully equipped with newer furniture. It is ideal for life of one person.