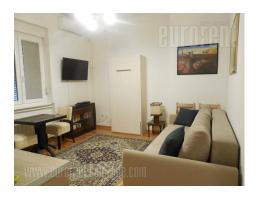

Fully renovated and nicely equipped studio, located in a nice area of center, not far from busy street and just 10 minutes walking from pedestrian zone. Apartment is housed within older, maintained building. It comprises out of spacious room joined with kitchen, large entry hall with lot of fitted closets and bathroom with bathtub. Premises is renovated and fully equipped with newer furniture. It is ideal for life of one person.