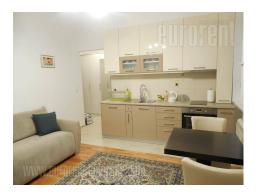

Fully renovated and nicely equipped studio, located in a nice area of center, not far from busy street and just 10 minutes walking from pedestrian zone. Apartment is housed within older, maintained building. It comprises out of spacious room joined with kitchen, large entry hall with lot of fitted closets and bathroom with bathtub. Premises is renovated and fully equipped with newer furniture. It is ideal for life of one person.