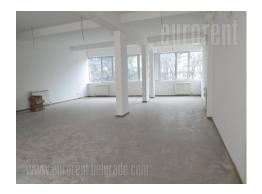

Excellent shop, placed within the new building complex, Golf 8. Positioned in exclusive part of Banovo brdo, this complex is designed as an open block and includes a number of residential and business premises. Complex also holds well known trade chains, such as Maxi and DM, as well as a few exclusive restaurants. Shop itself consists out of three units of different sizes, which could also be rented separately. Placed on an intersection of two streets, it is easily visible and accessible. Area in front of the shop is yet to be adapted. Suitable for business activities which demand a greater pedestrian frequency and urban surroundings.