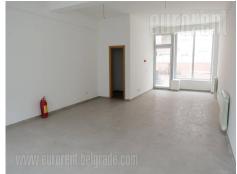

Excellent shop, placed within the new building complex, Golf 8. Positioned in exclusive part of Banovo brdo, this complex is designed as an open block and includes a number of residential and business premises. Complex also holds well known trade chains, such as Maxi and DM, as well as a few exclusive restaurants. Shop itself consists out of three units of different sizes, which could also be rented separately. Placed on an intersection of two streets, it is easily visible and accessible. Area in front of the shop is yet to be adapted. Suitable for business activities which demand a greater pedestrian frequency and urban surroundings.