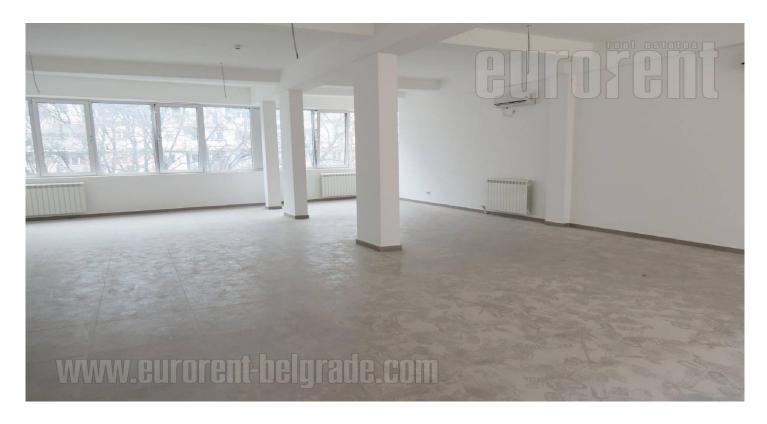

Excellent shop, placed within the new building complex, Golf 8. Positioned in exclusive part of Banovo brdo, this complex is designed as an open block and includes a number of residential and business premises. Complex also holds well known trade chains, such as Maxi and DM, as well as a few exclusive restaurants. Shop itself consists out of three units of different sizes, which could also be rented separately. Placed on an intersection of two streets, it is easily visible and accessible. Area in front of the shop is yet to be adapted. Suitable for business activities which demand a greater pedestrian frequency and urban surroundings.