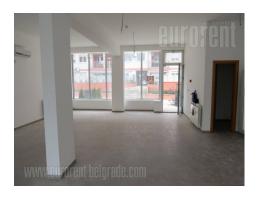

Excellent shop, placed within the new building complex, Golf 8. Positioned in exclusive part of Banovo brdo, this complex is designed as an open block and includes a number of residential and business premises. Complex also holds well known trade chains, such as Maxi and DM, as well as a few exclusive restaurants. Shop itself consists out of three units of different sizes, which could also be rented separately. Placed on an intersection of two streets, it is easily visible and accessible. Area in front of the shop is yet to be adapted. Suitable for business activities which demand a greater pedestrian frequency and urban surroundings.