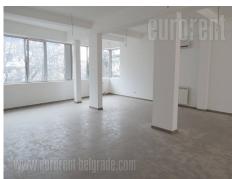

Excellent shop, placed within the new building complex, Golf 8. Positioned in exclusive part of Banovo brdo, this complex is designed as an open block and includes a number of residential and business premises. Complex also holds well known trade chains, such as Maxi and DM, as well as a few exclusive restaurants. Shop itself consists out of three units of different sizes, which could also be rented separately. Placed on an intersection of two streets, it is easily visible and accessible. Area in front of the shop is yet to be adapted. Suitable for business activities which demand a greater pedestrian frequency and urban surroundings.