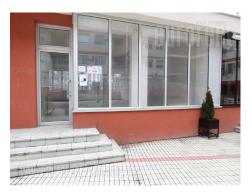

Excellent shop, placed within the new building complex, Golf 8. Positioned in exclusive part of Banovo brdo, this complex is designed as an open block and includes a number of residential and business premises. Complex also holds well known trade chains, such as Maxi and DM, as well as a few exclusive restaurants. Shop itself consists out of three units of different sizes, which could also be rented separately. Placed on an intersection of two streets, it is easily visible and accessible. Area in front of the shop is yet to be adapted. Suitable for business activities which demand a greater pedestrian frequency and urban surroundings.