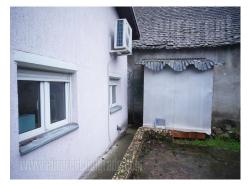

Well-positioned house located near the Immo Center, green market and Tosin bunar. The city transport line is in the immediate vicinity of the location, making it well connected with New Belgrade, the airport, as well as with the city center. The house is located on a separate plot, which occupies 3 acres, and could be accessed directly from the street. Placed close to the street is a smaller house, which occupies 36 m<sup>2</sup>, has air-conditioning and a toilet. It has an open layout. In the middle of the yard there is a shade construction made of metal and a container, which can be removed in the event of need. Another smaller building is located in the rear yard, consisting of two offices and a bathroom. The building is decent looking, well maintained and suitable for various business activities from service to office activities.