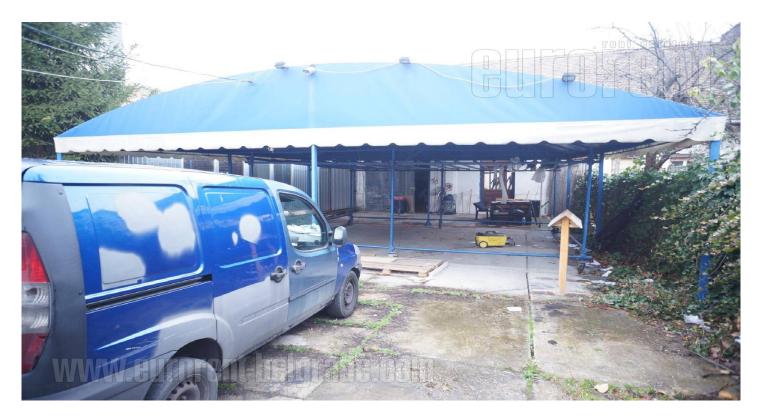

Well-positioned house located near the Immo Center, green market and Tosin bunar. The city transport line is in the immediate vicinity of the location, making it well connected with New Belgrade, the airport, as well as with the city center. The house is located on a separate plot, which occupies 3 acres, and could be accessed directly from the street. Placed close to the street is a smaller house, which occupies 36 m<sup>2</sup>, has air-conditioning and a toilet. It has an open layout. In the middle of the yard there is a shade construction made of metal and a container, which can be removed in the event of need. Another smaller building is located in the rear yard, consisting of two offices and a bathroom. The building is decent looking, well maintained and suitable for various business activities from service to office activities.