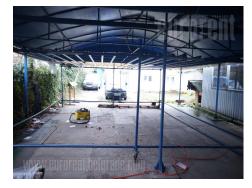

Well-positioned house located near the Immo Center, green market and Tosin bunar. The city transport line is in the immediate vicinity of the location, making it well connected with New Belgrade, the airport, as well as with the city center. The house is located on a separate plot, which occupies 3 acres, and could be accessed directly from the street. Placed close to the street is a smaller house, which occupies 36 m<sup>2</sup>, has air-conditioning and a toilet. It has an open layout. In the middle of the yard there is a shade construction made of metal and a container, which can be removed in the event of need. Another smaller building is located in the rear yard, consisting of two offices and a bathroom. The building is decent looking, well maintained and suitable for various business activities from service to office activities.