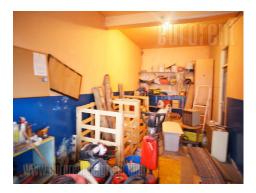

Well-positioned house located near the Immo Center, green market and Tosin bunar. The city transport line is in the immediate vicinity of the location, making it well connected with New Belgrade, the airport, as well as with the city center. The house is located on a separate plot, which occupies 3 acres, and could be accessed directly from the street. Placed close to the street is a smaller house, which occupies 36 m<sup>2</sup>, has air-conditioning and a toilet. It has an open layout. In the middle of the yard there is a shade construction made of metal and a container, which can be removed in the event of need. Another smaller building is located in the rear yard, consisting of two offices and a bathroom. The building is decent looking, well maintained and suitable for various business activities from service to office activities.