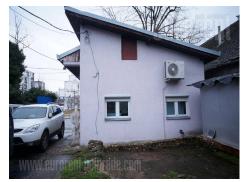

Well-positioned house located near the Immo Center, green market and Tosin bunar. The city transport line is in the immediate vicinity of the location, making it well connected with New Belgrade, the airport, as well as with the city center. The house is located on a separate plot, which occupies 3 acres, and could be accessed directly from the street. Placed close to the street is a smaller house, which occupies 36 m<sup>2</sup>, has air-conditioning and a toilet. It has an open layout. In the middle of the yard there is a shade construction made of metal and a container, which can be removed in the event of need. Another smaller building is located in the rear yard, consisting of two offices and a bathroom. The building is decent looking, well maintained and suitable for various business activities from service to office activities.