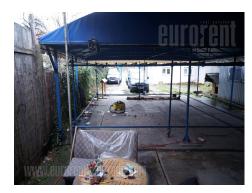

Well-positioned house located near the Immo Center, green market and Tosin bunar. The city transport line is in the immediate vicinity of the location, making it well connected with New Belgrade, the airport, as well as with the city center. The house is located on a separate plot, which occupies 3 acres, and could be accessed directly from the street. Placed close to the street is a smaller house, which occupies 36 m<sup>2</sup>, has air-conditioning and a toilet. It has an open layout. In the middle of the yard there is a shade construction made of metal and a container, which can be removed in the event of need. Another smaller building is located in the rear yard, consisting of two offices and a bathroom. The building is decent looking, well maintained and suitable for various business activities from service to office activities.