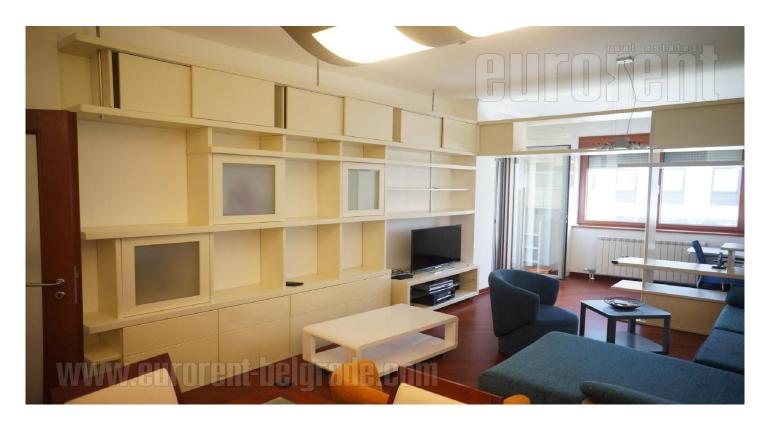

Tel: +381 11 329 3161

Mob: +381 60 329 3161

Excellent apartment housed on the first floor of a new building. In immediate vicinity is the river bank, with a jetty, a bicycle track, cafes and restaurants. Also, there are several office buildings in the area, as well as two large shopping centers. This region is easily accessible from all parts of the city, using highway, wide boulevards and bridges. Building holds small number of apartments, has physical security and a doorman, as well as a garage in it's basement. The apartment is perfectly structured and fully furnished. Spacious hallway gives access to each room. Living room is connected to dining area and has an exit to a loggia. Living room sofa could also be used a sa sleeping bed. Spacious kitchen with a window is equipped with necessary appliances and also has a pantry. Two bedrooms are at disposal, each with it's own wardrobe. Plenty of fitted closets are placed throughout the apartment, furnishings are modernly designed, while lighting is perfectly arranged and refines the interior. Walls shared with neighboring apartments are made sound proof, with help of stone wool and plasterboards (living room and bedroom walls). Each room has an air-conditioner, while mosquito nets are installed on windows and doors. The apartment is overlooking the block, instead of the busy boulevard. It has total surface of 101 m<sup>2</sup>, including the terrace which occupies 13 m<sup>2</sup>. One parking spot in the garage is at disposal and it occupies 16, 5 m<sup>2</sup>. Three stable, metal shelves are spread throughout one of it's walls. Excellent apartment of unique layout, suitable for a family.