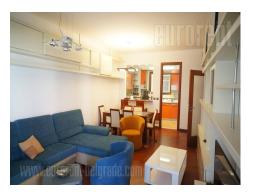

Tel: +381 11 329 3161

Mob: +381 60 329 3161

Excellent apartment housed on the first floor of a new building. In immediate vicinity is the river bank, with a jetty, a bicycle track, cafes and restaurants. Also, there are several office buildings in the area, as well as two large shopping centers. This region is easily accessible from all parts of the city, using highway, wide boulevards and bridges. Building holds small number of apartments, has physical security and a doorman, as well as a garage in it's basement. The apartment is perfectly structured and fully furnished. Spacious hallway gives access to each room. Living room is connected to dining area and has an exit to a loggia. Living room sofa could also be used a sa sleeping bed. Spacious kitchen with a window is equipped with necessary appliances and also has a pantry. Two bedrooms are at disposal, each with it's own wardrobe. Plenty of fitted closets are placed throughout the apartment, furnishings are modernly designed, while lighting is perfectly arranged and refines the interior. Walls shared with neighboring apartments are made sound proof, with help of stone wool and plasterboards (living room and bedroom walls). Each room has an air-conditioner, while mosquito nets are installed on windows and doors. The apartment is overlooking the block, instead of the busy boulevard. It has total surface of 101 m<sup>2</sup>, including the terrace which occupies 13 m<sup>2</sup>. One parking spot in the garage is at disposal and it occupies 16, 5 m<sup>2</sup>. Three stable, metal shelves are spread throughout one of it's walls. Excellent apartment of unique layout, suitable for a family.