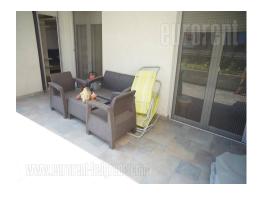

Tel: +381 11 329 3161

Mob: +381 60 329 3161

Excellent apartment housed on the first floor of a new building. In immediate vicinity is the river bank, with a jetty, a bicycle track, cafes and restaurants. Also, there are several office buildings in the area, as well as two large shopping centers. This region is easily accessible from all parts of the city, using highway, wide boulevards and bridges. Building holds small number of apartments, has physical security and a doorman, as well as a garage in it's basement. The apartment is perfectly structured and fully furnished. Spacious hallway gives access to each room. Living room is connected to dining area and has an exit to a loggia. Living room sofa could also be used a sa sleeping bed. Spacious kitchen with a window is equipped with necessary appliances and also has a pantry. Two bedrooms are at disposal, each with it's own wardrobe. Plenty of fitted closets are placed throughout the apartment, furnishings are modernly designed, while lighting is perfectly arranged and refines the interior. Walls shared with neighboring apartments are made sound proof, with help of stone wool and plasterboards (living room and bedroom walls). Each room has an air-conditioner, while mosquito nets are installed on windows and doors. The apartment is overlooking the block, instead of the busy boulevard. It has total surface of 101 m<sup>2</sup>, including the terrace which occupies 13 m<sup>2</sup>. One parking spot in the garage is at disposal and it occupies 16, 5 m<sup>2</sup>. Three stable, metal shelves are spread throughout one of it's walls. Excellent apartment of unique layout, suitable for a family.