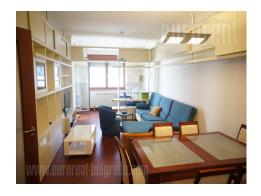

Tel: +381 11 329 3161

Mob: +381 60 329 3161

Excellent apartment housed on the first floor of a new building. In immediate vicinity is the river bank, with a jetty, a bicycle track, cafes and restaurants. Also, there are several office buildings in the area, as well as two large shopping centers. This region is easily accessible from all parts of the city, using highway, wide boulevards and bridges. Building holds small number of apartments, has physical security and a doorman, as well as a garage in it's basement. The apartment is perfectly structured and fully furnished. Spacious hallway gives access to each room. Living room is connected to dining area and has an exit to a loggia. Living room sofa could also be used a sa sleeping bed. Spacious kitchen with a window is equipped with necessary appliances and also has a pantry. Two bedrooms are at disposal, each with it's own wardrobe. Plenty of fitted closets are placed throughout the apartment, furnishings are modernly designed, while lighting is perfectly arranged and refines the interior. Walls shared with neighboring apartments are made sound proof, with help of stone wool and plasterboards (living room and bedroom walls). Each room has an air-conditioner, while mosquito nets are installed on windows and doors. The apartment is overlooking the block, instead of the busy boulevard. It has total surface of 101 m<sup>2</sup>, including the terrace which occupies 13 m<sup>2</sup>. One parking spot in the garage is at disposal and it occupies 16, 5 m<sup>2</sup>. Three stable, metal shelves are spread throughout one of it's walls. Excellent apartment of unique layout, suitable for a family.