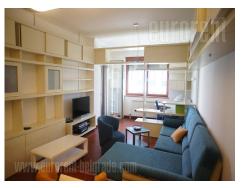

Tel: +381 11 329 3161

Mob: +381 60 329 3161

Excellent apartment housed on the first floor of a new building. In immediate vicinity is the river bank, with a jetty, a bicycle track, cafes and restaurants. Also, there are several office buildings in the area, as well as two large shopping centers. This region is easily accessible from all parts of the city, using highway, wide boulevards and bridges. Building holds small number of apartments, has physical security and a doorman, as well as a garage in it's basement. The apartment is perfectly structured and fully furnished. Spacious hallway gives access to each room. Living room is connected to dining area and has an exit to a loggia. Living room sofa could also be used a sa sleeping bed. Spacious kitchen with a window is equipped with necessary appliances and also has a pantry. Two bedrooms are at disposal, each with it's own wardrobe. Plenty of fitted closets are placed throughout the apartment, furnishings are modernly designed, while lighting is perfectly arranged and refines the interior. Walls shared with neighboring apartments are made sound proof, with help of stone wool and plasterboards (living room and bedroom walls). Each room has an air-conditioner, while mosquito nets are installed on windows and doors. The apartment is overlooking the block, instead of the busy boulevard. It has total surface of 101 m<sup>2</sup>, including the terrace which occupies 13 m<sup>2</sup>. One parking spot in the garage is at disposal and it occupies 16, 5 m<sup>2</sup>. Three stable, metal shelves are spread throughout one of it's walls. Excellent apartment of unique layout, suitable for a family.