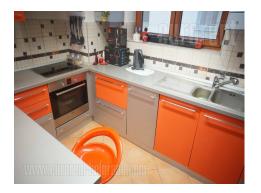

Tel: +381 11 329 3161

Mob: +381 60 329 3161

Excellent apartment housed on the first floor of a new building. In immediate vicinity is the river bank, with a jetty, a bicycle track, cafes and restaurants. Also, there are several office buildings in the area, as well as two large shopping centers. This region is easily accessible from all parts of the city, using highway, wide boulevards and bridges. Building holds small number of apartments, has physical security and a doorman, as well as a garage in it's basement. The apartment is perfectly structured and fully furnished. Spacious hallway gives access to each room. Living room is connected to dining area and has an exit to a loggia. Living room sofa could also be used a sa sleeping bed. Spacious kitchen with a window is equipped with necessary appliances and also has a pantry. Two bedrooms are at disposal, each with it's own wardrobe. Plenty of fitted closets are placed throughout the apartment, furnishings are modernly designed, while lighting is perfectly arranged and refines the interior. Walls shared with neighboring apartments are made sound proof, with help of stone wool and plasterboards (living room and bedroom walls). Each room has an air-conditioner, while mosquito nets are installed on windows and doors. The apartment is overlooking the block, instead of the busy boulevard. It has total surface of 101 m<sup>2</sup>, including the terrace which occupies 13 m<sup>2</sup>. One parking spot in the garage is at disposal and it occupies 16, 5 m<sup>2</sup>. Three stable, metal shelves are spread throughout one of it's walls. Excellent apartment of unique layout, suitable for a family.