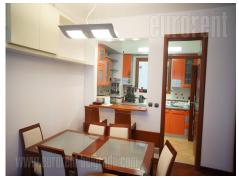

Tel: +381 11 329 3161

Mob: +381 60 329 3161

Excellent apartment housed on the first floor of a new building. In immediate vicinity is the river bank, with a jetty, a bicycle track, cafes and restaurants. Also, there are several office buildings in the area, as well as two large shopping centers. This region is easily accessible from all parts of the city, using highway, wide boulevards and bridges. Building holds small number of apartments, has physical security and a doorman, as well as a garage in it's basement. The apartment is perfectly structured and fully furnished. Spacious hallway gives access to each room. Living room is connected to dining area and has an exit to a loggia. Living room sofa could also be used a sa sleeping bed. Spacious kitchen with a window is equipped with necessary appliances and also has a pantry. Two bedrooms are at disposal, each with it's own wardrobe. Plenty of fitted closets are placed throughout the apartment, furnishings are modernly designed, while lighting is perfectly arranged and refines the interior. Walls shared with neighboring apartments are made sound proof, with help of stone wool and plasterboards (living room and bedroom walls). Each room has an air-conditioner, while mosquito nets are installed on windows and doors. The apartment is overlooking the block, instead of the busy boulevard. It has total surface of 101 m<sup>2</sup>, including the terrace which occupies 13 m<sup>2</sup>. One parking spot in the garage is at disposal and it occupies 16, 5 m<sup>2</sup>. Three stable, metal shelves are spread throughout one of it's walls. Excellent apartment of unique layout, suitable for a family.