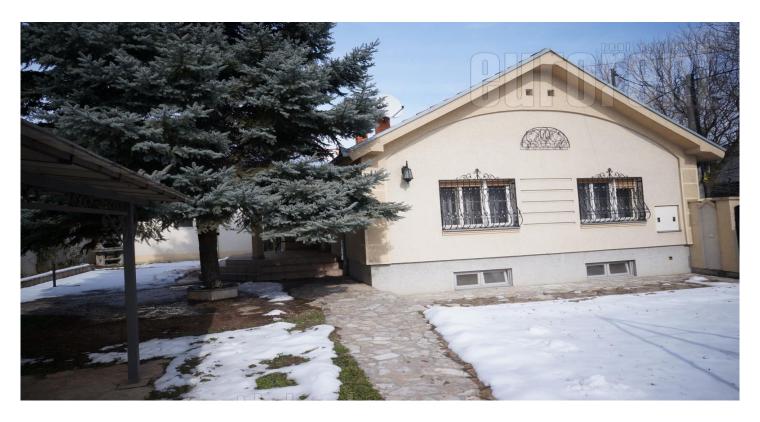

Tel: +381 11 329 3161

Mob: +381 60 329 3161

Very nice house in peaceful part of Zemun, not far from Danube river. Surrounding area is mostly of residential type, with family houses, which is suitable for comfortable family life or different sort of business activities. House has nicely arranged yard, balcony and excellent facade. Ground floor of the house is nicely maintained and it occupies 100 m<sup>2</sup>. Structure of ground floor comprises of two spacious bedrooms, living room with dining area and small kitchen. Bathroom is equipped with bathtub and restroom is separated. Basement has additional 60 m<sup>2</sup> which can be used for office space. It comprises of small dining room, two separated rooms, kitchenette and bathroom with shower. One parking spot under eaves is in the yard, and stoned path leads to the house entrance. Large shed is in the back of the yard, and heating system with boiler is placed there. Next to the main house is second, smaller house of 38 m<sup>2</sup> which can be rented along with larger object.