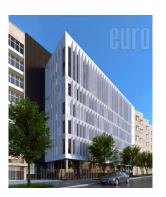

Fully adapted class A office building, placed on an attractive location. Commercial and administrative zone of the city, with excellent connection to city main traffic lines. Building comprises of seven levels, each level occupies 300m. Offices are placed on the first floor and space has an open layout, so it could be adapted according to need. Building is equipped with it's own heating and cooling system and has all technical solutions demanded by modern business management. There is a garage on level - 1. Representative example of business premises, within reach of the very city center.