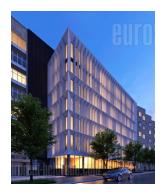

Fully adapted class A office building, placed on an attractive location. Commercial and administrative zone of the city, with excellent connection to city main traffic lines. Building comprises of seven levels, each level occupies 300m. Offices are placed on the first floor and space has an open layout, so it could be adapted according to need. Building is equipped with it's own heating and cooling system and has all technical solutions demanded by modern business management. There is a garage on level - 1. Representative example of business premises, within reach of the very city center.