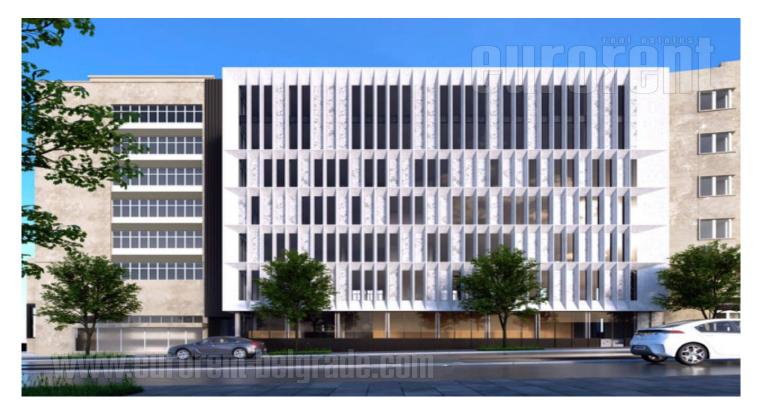

Fully adapted class A office building, placed on an attractive location. Commercial and administrative zone of the city, with excellent connection to city main traffic lines. Building comprises of seven levels, each level occupies 300m. Offices are placed on the first floor and space has an open layout, so it could be adapted according to need. Building is equipped with it's own heating and cooling system and has all technical solutions demanded by modern business management. There is a garage on level - 1. Representative example of business premises, within reach of the very city center.