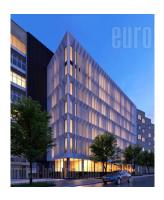

Fully adapted class A office building, placed on an attractive location. Commercial and administrative zone of the city, with excellent connection to city main traffic lines. Building comprises of seven levels, each level occupies 300m. Offices are placed on the first floor and space has an open layout, so it could be adapted according to need. Building is equipped with it's own heating and cooling system and has all technical solutions demanded by modern business management. There is a garage on level - 1. Representative example of business premises, within reach of the very city center.