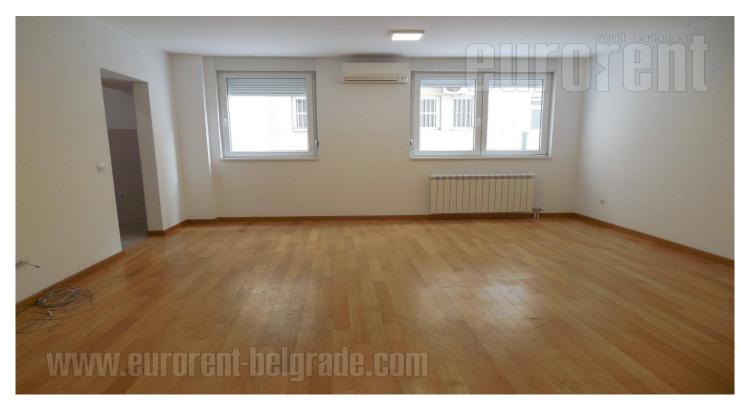

Nice apartment placed in new building at the beginning of Vojvode Stepe street. It is housed on the high ground floor, and it is turned towards the mutual yard. Small hallway is several steps higher than the rest of the apartment where is guest toilet. From the hallway one can enter large living room with partially separated kitchen. Living room leads to the other part of the apartment. Sleeping block consists of three rooms and bathroom with a bathtub. The apartment is in excellent state, with maintained parquet, pvc carpentry, ceramic, and bathroom elements. In the yard of the building there is one parking spot reserved for future tenant. One parking or garage place could be available for additional price. Suitable for office space, but as place