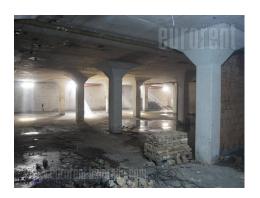

Office space situated in a smaller office/industrial building form the 70's. Ceiling height is over 3m. In this stage, space is most suitable for a storage, studio or combination of parking space and offices. If the number and size of the windows is to be increased, more light would be provided, so the space could also be used for diversity of business activities. Primarily suitable for companies who prefer industrial or retro style, which could be adapted according to need, considering that it is built based on the supporting pillars principle. Space could also be used for retail or show room purposes, as well as for storage. A number of parking spaces is surrounding the building. This type of space is rarely in the offer.