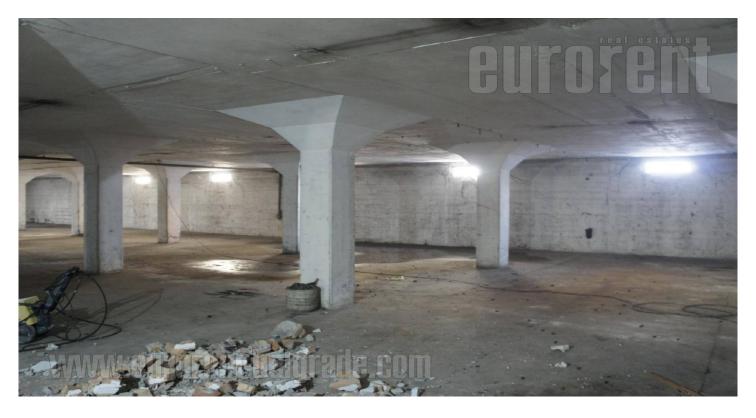

Office space situated in a smaller office/industrial building form the 70's. Ceiling height is over 3m. In this stage, space is most suitable for a storage, studio or combination of parking space and offices. If the number and size of the windows is to be increased, more light would be provided, so the space could also be used for diversity of business activities. Primarily suitable for companies who prefer industrial or retro style, which could be adapted according to need, considering that it is built based on the supporting pillars principle. Space could also be used for retail or show room purposes, as well as for storage. A number of parking spaces is surrounding the building. This type of space is rarely in the offer.