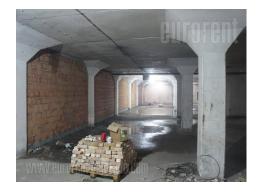

Office space situated in a smaller office/industrial building form the 70's. Ceiling height is over 3m. In this stage, space is most suitable for a storage, studio or combination of parking space and offices. If the number and size of the windows is to be increased, more light would be provided, so the space could also be used for diversity of business activities. Primarily suitable for companies who prefer industrial or retro style, which could be adapted according to need, considering that it is built based on the supporting pillars principle. Space could also be used for retail or show room purposes, as well as for storage. A number of parking spaces is surrounding the building. This type of space is rarely in the offer.