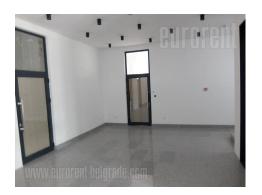

Office space situated in a smaller office/industrial building form the 70's. Ceiling height is over 3m. In this stage, space is most suitable for a storage, studio or combination of parking space and offices. If the number and size of the windows is to be increased, more light would be provided, so the space could also be used for diversity of business activities. Primarily suitable for companies who prefer industrial or retro style, which could be adapted according to need, considering that it is built based on the supporting pillars principle. Space could also be used for retail or show room purposes, as well as for storage. A number of parking spaces is surrounding the building. This type of space is rarely in the offer.