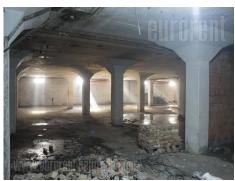

Office space situated in a smaller office/industrial building form the 70's. Ceiling height is over 3m. In this stage, space is most suitable for a storage, studio or combination of parking space and offices. If the number and size of the windows is to be increased, more light would be provided, so the space could also be used for diversity of business activities. Primarily suitable for companies who prefer industrial or retro style, which could be adapted according to need, considering that it is built based on the supporting pillars principle. Space could also be used for retail or show room purposes, as well as for storage. A number of parking spaces is surrounding the building. This type of space is rarely in the offer.