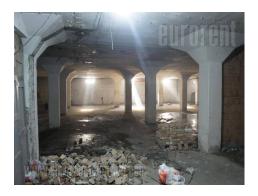

Office space situated in a smaller office/industrial building form the 70's. Ceiling height is over 3m. In this stage, space is most suitable for a storage, studio or combination of parking space and offices. If the number and size of the windows is to be increased, more light would be provided, so the space could also be used for diversity of business activities. Primarily suitable for companies who prefer industrial or retro style, which could be adapted according to need, considering that it is built based on the supporting pillars principle. Space could also be used for retail or show room purposes, as well as for storage. A number of parking spaces is surrounding the building. This type of space is rarely in the offer.