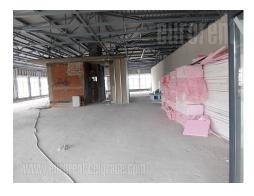

Business premises housed in a small business-industrial building from the 1970s. Ground floor is suitable primarily for business premises for companies that want a working environment in the style of industrial design, retro style. It is suitable for adaptation and dividing as needed, as it is built on the principle of bearing pillars. It can be used for sales and exhibition space, as well as warehouse. Ceiling height is over 3 meters. A large number of parking spaces exist around the building. This type of space is rarely