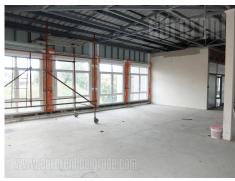

Business premises housed in a small business-industrial building from the 1970s. Ground floor is suitable primarily for business premises for companies that want a working environment in the style of industrial design, retro style. It is suitable for adaptation and dividing as needed, as it is built on the principle of bearing pillars. It can be used for sales and exhibition space, as well as warehouse. Ceiling height is over 3 meters. A large number of parking spaces exist around the building. This type of space is rarely