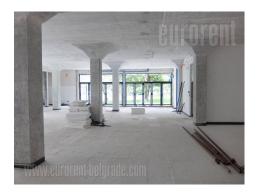

Business premises housed in a small business-industrial building from the 1970s. Ground floor is suitable primarily for business premises for companies that want a working environment in the style of industrial design, retro style. It is suitable for adaptation and dividing as needed, as it is built on the principle of bearing pillars. It can be used for sales and exhibition space, as well as warehouse. Ceiling height is over 3 meters. A large number of parking spaces exist around the building. This type of space is rarely