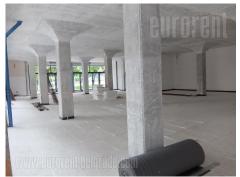

Business premises housed in a small business-industrial building from the 1970s. Ground floor is suitable primarily for business premises for companies that want a working environment in the style of industrial design, retro style. It is suitable for adaptation and dividing as needed, as it is built on the principle of bearing pillars. It can be used for sales and exhibition space, as well as warehouse. Ceiling height is over 3 meters. A large number of parking spaces exist around the building. This type of space is rarely