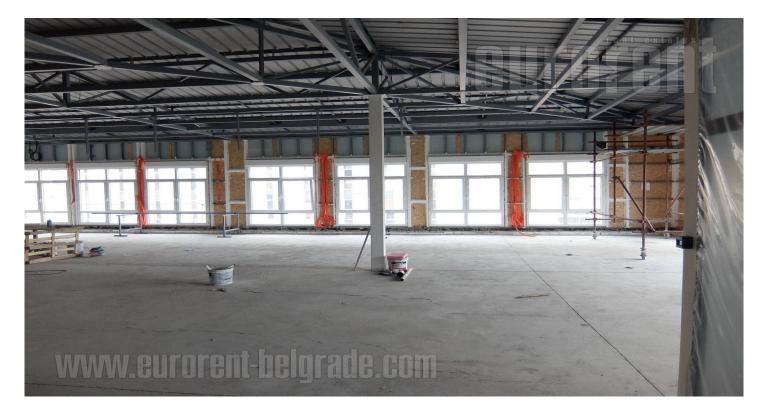

Business premises housed in a small business-industrial building from the 1970s. Ground floor is suitable primarily for business premises for companies that want a working environment in the style of industrial design, retro style. It is suitable for adaptation and dividing as needed, as it is built on the principle of bearing pillars. It can be used for sales and exhibition space, as well as warehouse. Ceiling height is over 3 meters. A large number of parking spaces exist around the building. This type of space is rarely