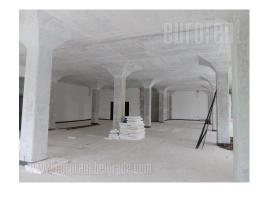

Business premises housed in a small business-industrial building from the 1970s. Ground floor is suitable primarily for business premises for companies that want a working environment in the style of industrial design, retro style. It is suitable for adaptation and dividing as needed, as it is built on the principle of bearing pillars. It can be used for sales and exhibition space, as well as warehouse. Ceiling height is over 3 meters. A large number of parking spaces exist around the building. This type of space is rarely