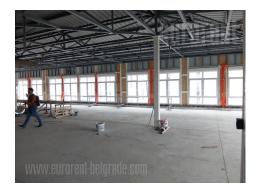

Business premises housed in a small business-industrial building from the 1970s. Ground floor is suitable primarily for business premises for companies that want a working environment in the style of industrial design, retro style. It is suitable for adaptation and dividing as needed, as it is built on the principle of bearing pillars. It can be used for sales and exhibition space, as well as warehouse. Ceiling height is over 3 meters. A large number of parking spaces exist around the building. This type of space is rarely