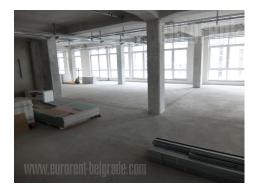

Business premises housed in a small business-industrial building from the 1970s. Ground floor is suitable primarily for business premises for companies that want a working environment in the style of industrial design, retro style. It is suitable for adaptation and dividing as needed, as it is built on the principle of bearing pillars. It can be used for sales and exhibition space, as well as warehouse. Ceiling height is over 3 meters. A large number of parking spaces exist around the building. This type of space is rarely