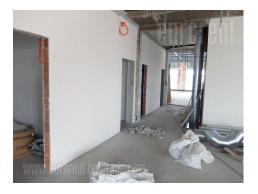

Business premises housed in a small business-industrial building from the 1970s. Ground floor is suitable primarily for business premises for companies that want a working environment in the style of industrial design, retro style. It is suitable for adaptation and dividing as needed, as it is built on the principle of bearing pillars. It can be used for sales and exhibition space, as well as warehouse. Ceiling height is over 3 meters. A large number of parking spaces exist around the building. This type of space is rarely