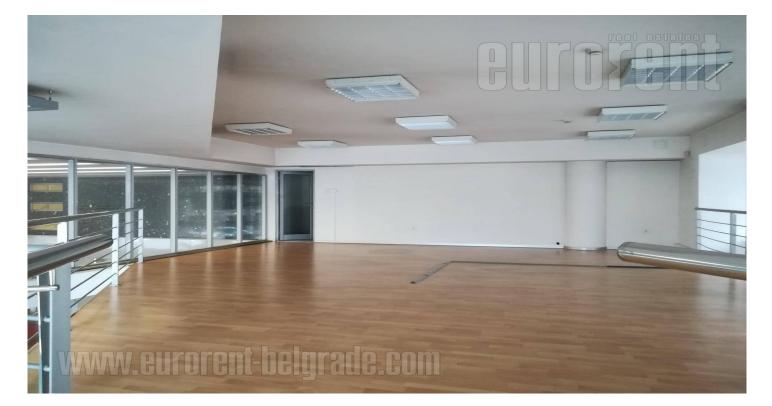

Newer office building on excellent location, within commercial surrounding. Address which is easy accessible from all parts of town. Numerous commercial amenities are in close surrounding, as well as cafes and restaurants. Building has modern design and it fulfills high technical standards. It is provided with physical security, and garage is in basement. Premise is housed on the ground floor of building. It has independent entrance directly from street, but it can also be reached from inside of the building. It occupies two levels (ground floor and gallery). Upper level has slightly lower ceiling height from standard, and ground floor is oriented toward street. One restroom office is at disposal. Suitable for work.