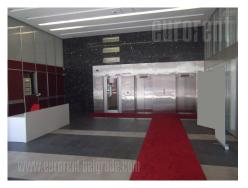

Newer office building on excellent location, within commercial surrounding. Address which is easy accessible from all parts of town. Numerous commercial amenities are in close surrounding, as well as cafes and restaurants. Building has modern design and it fulfills high technical standards. It is provided with physical security, and garage is in basement. Premise is housed on the first floor of building. It has four offices and small storage room. Restroom is joint for another space on the same floor. Most of partition walls can be removed if needed. Suitable for office work.