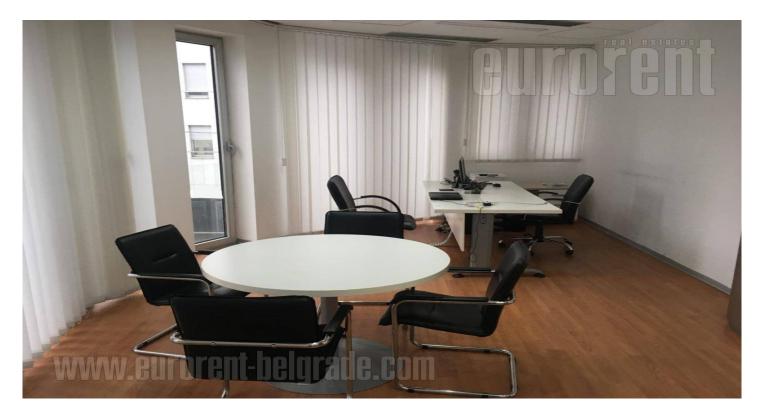

Newer office building on excellent location, within commercial surrounding. Address which is easy accessible from all parts of town. Numerous commercial amenities are in close surrounding, as well as cafes and restaurants. Building has modern design and it fulfills high technical standards. It is provided with physical security, and garage is in basement. Premise is housed on the first floor of building. It has four offices and small storage room. Restroom is joint for another space on the same floor. Most of partition walls can be removed if needed. Suitable for office work.