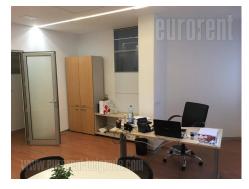

Newer office building on excellent location, within commercial surrounding. Address which is easy accessible from all parts of town. Numerous commercial amenities are in close surrounding, as well as cafes and restaurants. Building has modern design and it fulfills high technical standards. It is provided with physical security, and garage is in basement. Premise is housed on the first floor of building. It has four offices and small storage room. Restroom is joint for another space on the same floor. Most of partition walls can be removed if needed. Suitable for office work.