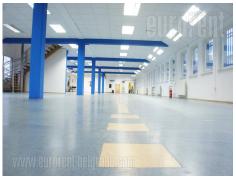

Business building in business surroundings of New Belgrade area. This part is excellently connected with all parts of the city with wide boulevards, highway and Ada bridge. Space is housed on the ground floor of smaller business building. It consists of large open space that occupies 215 m<sup>2</sup> from which inner staircase leads to the first floor. Upstairs is an office space of 130 m<sup>2</sup> with four offices, large reception area, restroom and kitchenette. Large space currently is used as showroom, but easily it could be organized in several comfortable offices with removable walls. Offices are full with daylight, vinyl is on the floor, halogen lights are installed as well as alarm, video surveillance and fire-protection system. In front of the building is landscaped green area and public parking lot, while on the back side of the building five parking spots are marked for this premises. Office space is on excellent location and due to the excellent characteristics, it is suitable for different business activities.