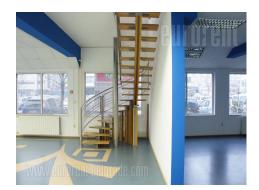

Business building in business surroundings of New Belgrade area. This part is excellently connected with all parts of the city with wide boulevards, highway and Ada bridge. Space is housed on the ground floor of smaller business building. It consists of large open space that occupies 215 m<sup>2</sup> from which inner staircase leads to the first floor. Upstairs is an office space of 130 m<sup>2</sup> with four offices, large reception area, restroom and kitchenette. Large space currently is used as showroom, but easily it could be organized in several comfortable offices with removable walls. Offices are full with daylight, vinyl is on the floor, halogen lights are installed as well as alarm, video surveillance and fire-protection system. In front of the building is landscaped green area and public parking lot, while on the back side of the building five parking spots are marked for this premises. Office space is on excellent location and due to the excellent characteristics, it is suitable for different business activities.