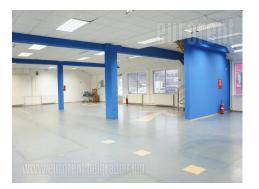

Business building in business surroundings of New Belgrade area. This part is excellently connected with all parts of the city with wide boulevards, highway and Ada bridge. Space is housed on the ground floor of smaller business building. It consists of large open space that occupies 215 m<sup>2</sup> from which inner staircase leads to the first floor. Upstairs is an office space of 130 m<sup>2</sup> with four offices, large reception area, restroom and kitchenette. Large space currently is used as showroom, but easily it could be organized in several comfortable offices with removable walls. Offices are full with daylight, vinyl is on the floor, halogen lights are installed as well as alarm, video surveillance and fire-protection system. In front of the building is landscaped green area and public parking lot, while on the back side of the building five parking spots are marked for this premises. Office space is on excellent location and due to the excellent characteristics, it is suitable for different business activities.