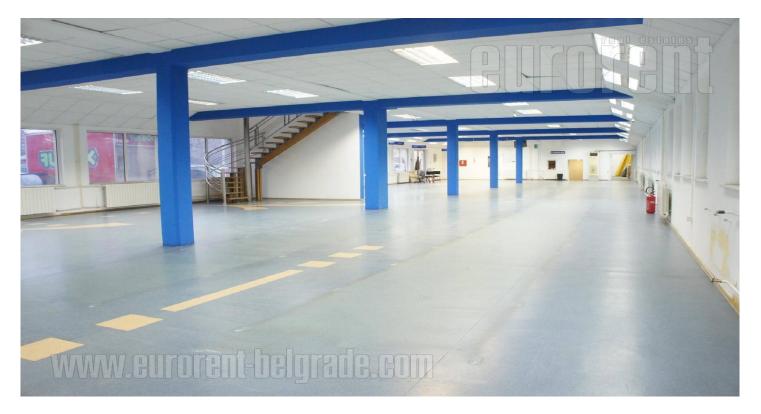

Business building in business surroundings of New Belgrade area. This part is excellently connected with all parts of the city with wide boulevards, highway and Ada bridge. Space is housed on the ground floor of smaller business building. It consists of large open space that occupies 215 m<sup>2</sup> from which inner staircase leads to the first floor. Upstairs is an office space of 130 m<sup>2</sup> with four offices, large reception area, restroom and kitchenette. Large space currently is used as showroom, but easily it could be organized in several comfortable offices with removable walls. Offices are full with daylight, vinyl is on the floor, halogen lights are installed as well as alarm, video surveillance and fire-protection system. In front of the building is landscaped green area and public parking lot, while on the back side of the building five parking spots are marked for this premises. Office space is on excellent location and due to the excellent characteristics, it is suitable for different business activities.