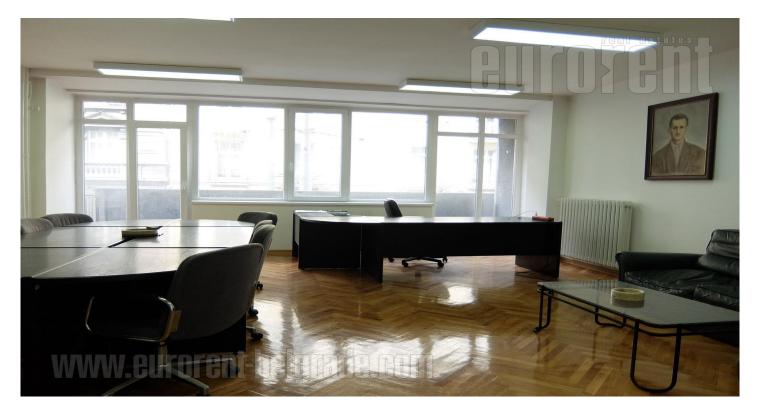

Excellent office space in older, well maintained building, close to Tasmajdan park. Perfect location and busy street, at only 50 m from boulevard. This is commercial zone of town which is rich with different amenities necessary for everyday work. Republic square is at only ten minutes walking distance and different public transport lines goes through this zone, enabling easy connection to other parts of town. Premise has independent entrance and it is housed on first level. Very bright and two sides oriented. It's structure has central hallway which leads to all other offices, six of them. Structure can be re-arranged and some offices can be joined. There is also two restrooms, kitchenette and three terraces. Computer network is installed. All offices are spacious, new parquet floors are placed, carpentry is in good condition. Excellent choice for doing different kind of business activities.