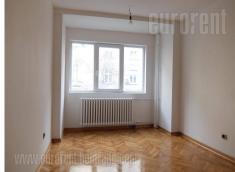

Excellent office space in older, well maintained building, close to Tasmajdan park. Perfect location and busy street, at only 50 m from boulevard. This is commercial zone of town which is rich with different amenities necessary for everyday work. Republic square is at only ten minutes walking distance and different public transport lines goes through this zone, enabling easy connection to other parts of town. Premise has independent entrance and it is housed on first level. Very bright and two sides oriented. It's structure has central hallway which leads to all other offices, six of them. Structure can be re-arranged and some offices can be joined. There is also two restrooms, kitchenette and three terraces. Computer network is installed. All offices are spacious, new parquet floors are placed, carpentry is in good condition. Excellent choice for doing different kind of business activities.