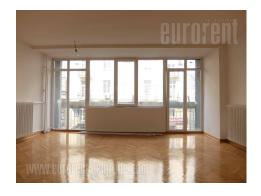

Excellent office space in older, well maintained building, close to Tasmajdan park. Perfect location and busy street, at only 50 m from boulevard. This is commercial zone of town which is rich with different amenities necessary for everyday work. Republic square is at only ten minutes walking distance and different public transport lines goes through this zone, enabling easy connection to other parts of town. Premise has independent entrance and it is housed on first level. Very bright and two sides oriented. It's structure has central hallway which leads to all other offices, six of them. Structure can be re-arranged and some offices can be joined. There is also two restrooms, kitchenette and three terraces. Computer network is installed. All offices are spacious, new parquet floors are placed, carpentry is in good condition. Excellent choice for doing different kind of business activities.