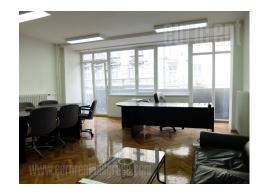

Excellent office space in older, well maintained building, close to Tasmajdan park. Perfect location and busy street, at only 50 m from boulevard. This is commercial zone of town which is rich with different amenities necessary for everyday work. Republic square is at only ten minutes walking distance and different public transport lines goes through this zone, enabling easy connection to other parts of town. Premise has independent entrance and it is housed on first level. Very bright and two sides oriented. It's structure has central hallway which leads to all other offices, six of them. Structure can be re-arranged and some offices can be joined. There is also two restrooms, kitchenette and three terraces. Computer network is installed. All offices are spacious, new parquet floors are placed, carpentry is in good condition. Excellent choice for doing different kind of business activities.