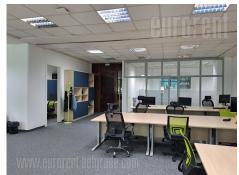

Office space on excellent location on New Belgrade, close to Hyatt hotel, Crown plaza hotel, Sava centar congress center as well as Delta Holding and Savograd office buildings. Easy accessible from all parts of town through busy large streets, highway and Brankov most (bridge). Close to the building is public parking. Premise is housed on ground floor of building and it consists out of reception area which leads into four offices and conference room. Easy partition walls (plaster) can be removed, so the structure can be adjust to the needs of future tenant. Equipment includes halogen lights, electronic and internet network, central system of cooling and heating and kitchenette. Building has garage space on -1 level, security service, reception and restaurant.