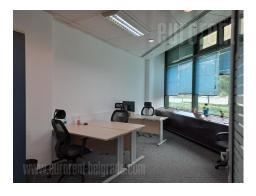

Office space on excellent location on New Belgrade, close to Hyatt hotel, Crown plaza hotel, Sava centar congress center as well as Delta Holding and Savograd office buildings. Easy accessible from all parts of town through busy large streets, highway and Brankov most (bridge). Close to the building is public parking. Premise is housed on ground floor of building and it consists out of reception area which leads into four offices and conference room. Easy partition walls (plaster) can be removed, so the structure can be adjust to the needs of future tenant. Equipment includes halogen lights, electronic and internet network, central system of cooling and heating and kitchenette. Building has garage space on -1 level, security service, reception and restaurant.