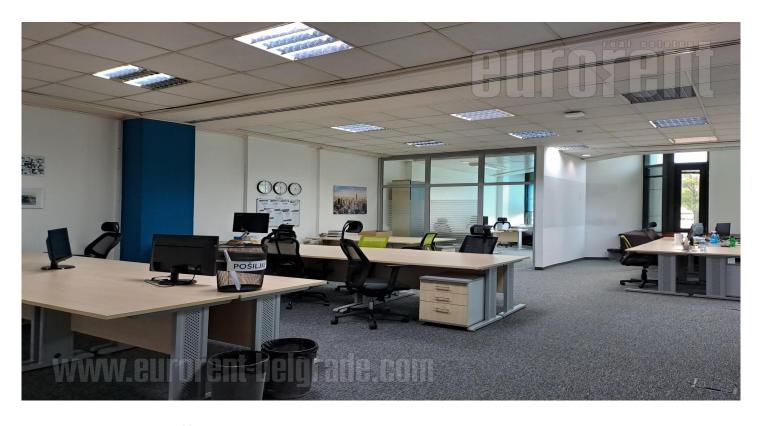

Office space on excellent location on New Belgrade, close to Hyatt hotel, Crown plaza hotel, Sava centar congress center as well as Delta Holding and Savograd office buildings. Easy accessible from all parts of town through busy large streets, highway and Brankov most (bridge). Close to the building is public parking. Premise is housed on ground floor of building and it consists out of reception area which leads into four offices and conference room. Easy partition walls (plaster) can be removed, so the structure can be adjust to the needs of future tenant. Equipment includes halogen lights, electronic and internet network, central system of cooling and heating and kitchenette. Building has garage space on -1 level, security service, reception and restaurant.