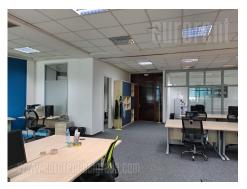

Office space on excellent location on New Belgrade, close to Hyatt hotel, Crown plaza hotel, Sava centar congress center as well as Delta Holding and Savograd office buildings. Easy accessible from all parts of town through busy large streets, highway and Brankov most (bridge). Close to the building is public parking. Premise is housed on ground floor of building and it consists out of reception area which leads into four offices and conference room. Easy partition walls (plaster) can be removed, so the structure can be adjust to the needs of future tenant. Equipment includes halogen lights, electronic and internet network, central system of cooling and heating and kitchenette. Building has garage space on -1 level, security service, reception and restaurant.