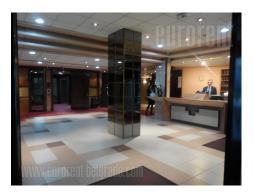

Office space on excellent location on New Belgrade, close to Hyatt hotel, Crown plaza hotel, Sava centar congress center as well as Delta Holding and Savograd office buildings. Easy accessible from all parts of town through busy large streets, highway and Brankov most (bridge). Close to the building is public parking. Premise is housed on ground floor of building and it consists out of reception area which leads into four offices and conference room. Easy partition walls (plaster) can be removed, so the structure can be adjust to the needs of future tenant. Equipment includes halogen lights, electronic and internet network, central system of cooling and heating and kitchenette. Building has garage space on -1 level, security service, reception and restaurant.