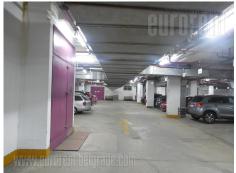

Office space on excellent location on New Belgrade, close to Hyatt hotel, Crown plaza hotel, Sava centar congress center as well as Delta Holding and Savograd office buildings. Easy accessible from all parts of town through busy large streets, highway and Brankov most (bridge). Close to the building is public parking. Premise is housed on ground floor of building and it consists out of reception area which leads into four offices and conference room. Easy partition walls (plaster) can be removed, so the structure can be adjust to the needs of future tenant. Equipment includes halogen lights, electronic and internet network, central system of cooling and heating and kitchenette. Building has garage space on -1 level, security service, reception and restaurant.