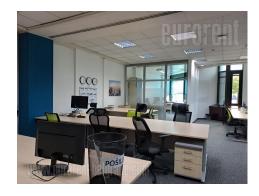

Office space on excellent location on New Belgrade, close to Hyatt hotel, Crown plaza hotel, Sava centar congress center as well as Delta Holding and Savograd office buildings. Easy accessible from all parts of town through busy large streets, highway and Brankov most (bridge). Close to the building is public parking. Premise is housed on ground floor of building and it consists out of reception area which leads into four offices and conference room. Easy partition walls (plaster) can be removed, so the structure can be adjust to the needs of future tenant. Equipment includes halogen lights, electronic and internet network, central system of cooling and heating and kitchenette. Building has garage space on -1 level, security service, reception and restaurant.