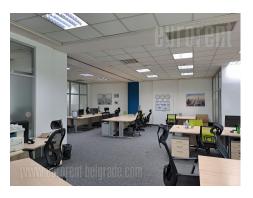

Office space on excellent location on New Belgrade, close to Hyatt hotel, Crown plaza hotel, Sava centar congress center as well as Delta Holding and Savograd office buildings. Easy accessible from all parts of town through busy large streets, highway and Brankov most (bridge). Close to the building is public parking. Premise is housed on ground floor of building and it consists out of reception area which leads into four offices and conference room. Easy partition walls (plaster) can be removed, so the structure can be adjust to the needs of future tenant. Equipment includes halogen lights, electronic and internet network, central system of cooling and heating and kitchenette. Building has garage space on -1 level, security service, reception and restaurant.