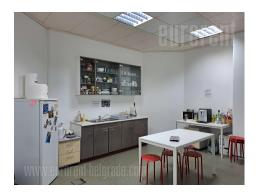

Office space on excellent location on New Belgrade, close to Hyatt hotel, Crown plaza hotel, Sava centar congress center as well as Delta Holding and Savograd office buildings. Easy accessible from all parts of town through busy large streets, highway and Brankov most (bridge). Close to the building is public parking. Premise is housed on ground floor of building and it consists out of reception area which leads into four offices and conference room. Easy partition walls (plaster) can be removed, so the structure can be adjust to the needs of future tenant. Equipment includes halogen lights, electronic and internet network, central system of cooling and heating and kitchenette. Building has garage space on -1 level, security service, reception and restaurant.