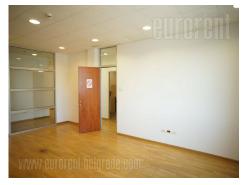

This is an office building on outskirt of town's commercial zone, which is characterized by good traffic link to highway and through it to some other parts of town. Newer, well maintained building, secured with video surveillance and doorman service. Office space is situated on the first floor, it is functional, bright and modern. Large windows enable ample light in work space, and together with high ceilings makes it very airy and humane for working. Interior structure can be rearranged by the needs of future tenant. At the moment, it is organized as 8 offices with kitchenette, dining room and mutual restroom with 6 cabins. Offices are air conditioned, with installed optical cable and provided internet connection. There is total 8 parking spots reserved in front of building, which are within the rent price, and there is also large public parking in near vicinity.