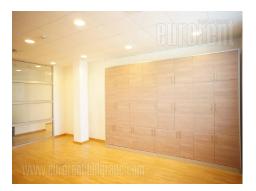

This is an office building on outskirt of town's commercial zone, which is characterized by good traffic link to highway and through it to some other parts of town. Newer, well maintained building, secured with video surveillance and doorman service. Office space is situated on the first floor, it is functional, bright and modern. Large windows enable ample light in work space, and together with high ceilings makes it very airy and humane for working. Interior structure can be rearranged by the needs of future tenant. At the moment, it is organized as 8 offices with kitchenette, dining room and mutual restroom with 6 cabins. Offices are air conditioned, with installed optical cable and provided internet connection. There is total 8 parking spots reserved in front of building, which are within the rent price, and there is also large public parking in near vicinity.