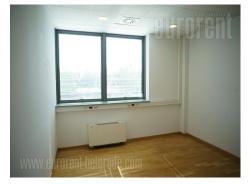

This is an office building on outskirt of town's commercial zone, which is characterized by good traffic link to highway and through it to some other parts of town. Newer, well maintained building, secured with video surveillance and doorman service. Office space is situated on the first floor, it is functional, bright and modern. Large windows enable ample light in work space, and together with high ceilings makes it very airy and humane for working. Interior structure can be rearranged by the needs of future tenant. At the moment, it is organized as 8 offices with kitchenette, dining room and mutual restroom with 6 cabins. Offices are air conditioned, with installed optical cable and provided internet connection. There is total 8 parking spots reserved in front of building, which are within the rent price, and there is also large public parking in near vicinity.