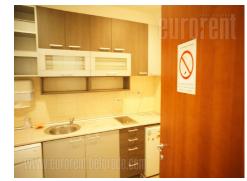

This is an office building on outskirt of town's commercial zone, which is characterized by good traffic link to highway and through it to some other parts of town. Newer, well maintained building, secured with video surveillance and doorman service. Office space is situated on the first floor, it is functional, bright and modern. Large windows enable ample light in work space, and together with high ceilings makes it very airy and humane for working. Interior structure can be rearranged by the needs of future tenant. At the moment, it is organized as 8 offices with kitchenette, dining room and mutual restroom with 6 cabins. Offices are air conditioned, with installed optical cable and provided internet connection. There is total 8 parking spots reserved in front of building, which are within the rent price, and there is also large public parking in near vicinity.