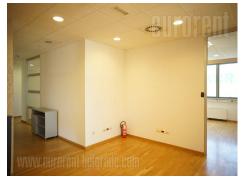

This is an office building on outskirt of town's commercial zone, which is characterized by good traffic link to highway and through it to some other parts of town. Newer, well maintained building, secured with video surveillance and doorman service. Office space is situated on the first floor, it is functional, bright and modern. Large windows enable ample light in work space, and together with high ceilings makes it very airy and humane for working. Interior structure can be rearranged by the needs of future tenant. At the moment, it is organized as 8 offices with kitchenette, dining room and mutual restroom with 6 cabins. Offices are air conditioned, with installed optical cable and provided internet connection. There is total 8 parking spots reserved in front of building, which are within the rent price, and there is also large public parking in near vicinity.