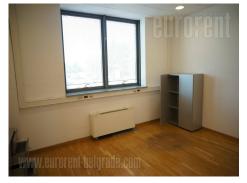

This is an office building on outskirt of town's commercial zone, which is characterized by good traffic link to highway and through it to some other parts of town. Newer, well maintained building, secured with video surveillance and doorman service. Office space is situated on the first floor, it is functional, bright and modern. Large windows enable ample light in work space, and together with high ceilings makes it very airy and humane for working. Interior structure can be rearranged by the needs of future tenant. At the moment, it is organized as 8 offices with kitchenette, dining room and mutual restroom with 6 cabins. Offices are air conditioned, with installed optical cable and provided internet connection. There is total 8 parking spots reserved in front of building, which are within the rent price, and there is also large public parking in near vicinity.