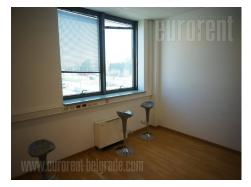

This is an office building on outskirt of town's commercial zone, which is characterized by good traffic link to highway and through it to some other parts of town. Newer, well maintained building, secured with video surveillance and doorman service. Office space is situated on the first floor, it is functional, bright and modern. Large windows enable ample light in work space, and together with high ceilings makes it very airy and humane for working. Interior structure can be rearranged by the needs of future tenant. At the moment, it is organized as 8 offices with kitchenette, dining room and mutual restroom with 6 cabins. Offices are air conditioned, with installed optical cable and provided internet connection. There is total 8 parking spots reserved in front of building, which are within the rent price, and there is also large public parking in near vicinity.