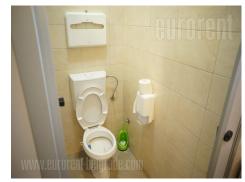

This is an office building on outskirt of town's commercial zone, which is characterized by good traffic link to highway and through it to some other parts of town. Newer, well maintained building, secured with video surveillance and doorman service. Office space is situated on the first floor, it is functional, bright and modern. Large windows enable ample light in work space, and together with high ceilings makes it very airy and humane for working. Interior structure can be rearranged by the needs of future tenant. At the moment, it is organized as 8 offices with kitchenette, dining room and mutual restroom with 6 cabins. Offices are air conditioned, with installed optical cable and provided internet connection. There is total 8 parking spots reserved in front of building, which are within the rent price, and there is also large public parking in near vicinity.