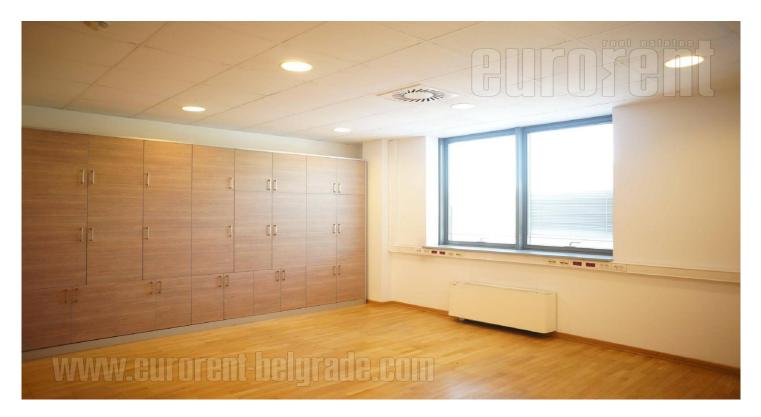

This is an office building on outskirt of town's commercial zone, which is characterized by good traffic link to highway and through it to some other parts of town. Newer, well maintained building, secured with video surveillance and doorman service. Office space is situated on the first floor, it is functional, bright and modern. Large windows enable ample light in work space, and together with high ceilings makes it very airy and humane for working. Interior structure can be rearranged by the needs of future tenant. At the moment, it is organized as 8 offices with kitchenette, dining room and mutual restroom with 6 cabins. Offices are air conditioned, with installed optical cable and provided internet connection. There is total 8 parking spots reserved in front of building, which are within the rent price, and there is also large public parking in near vicinity.