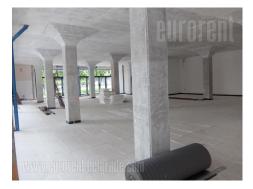

Business premises placed in smaller business and industrial building built from 70's. Ground floor is suitable for businesses which prefer retro and industrial style. Specific way of building using the principle of bearing pillars provides possibility for adaptation and dividing the space according to clients needs. It is suitable for show rooms or storage space. Ceiling height is over 3m. Basement level is convenient for storage space or a parking. But if windows are added and space had more natural light, it could be used as business premise for diversity of activities as well. Large parking lot surrounds the building. This type of property is rarely in offer.