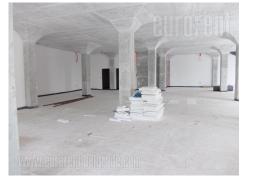

Business premises placed in smaller business and industrial building built from 70's. Ground floor is suitable for businesses which prefer retro and industrial style. Specific way of building using the principle of bearing pillars provides possibility for adaptation and dividing the space according to clients needs. It is suitable for show rooms or storage space. Ceiling height is over 3m. Basement level is convenient for storage space or a parking. But if windows are added and space had more natural light, it could be used as business premise for diversity of activities as well. Large parking lot surrounds the building. This type of property is rarely in offer.