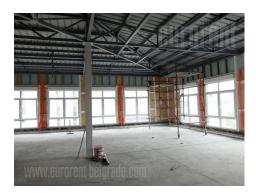

Business premises placed in smaller business and industrial building built from 70's. Ground floor is suitable for businesses which prefer retro and industrial style. Specific way of building using the principle of bearing pillars provides possibility for adaptation and dividing the space according to clients needs. It is suitable for show rooms or storage space. Ceiling height is over 3m. Basement level is convenient for storage space or a parking. But if windows are added and space had more natural light, it could be used as business premise for diversity of activities as well. Large parking lot surrounds the building. This type of property is rarely in offer.