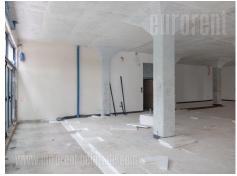

Business premises placed in smaller business and industrial building built from 70's. Ground floor is suitable for businesses which prefer retro and industrial style. Specific way of building using the principle of bearing pillars provides possibility for adaptation and dividing the space according to clients needs. It is suitable for show rooms or storage space. Ceiling height is over 3m. Basement level is convenient for storage space or a parking. But if windows are added and space had more natural light, it could be used as business premise for diversity of activities as well. Large parking lot surrounds the building. This type of property is rarely in offer.