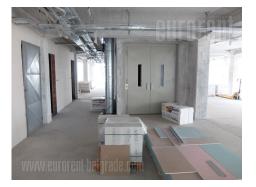

Business premises placed in smaller business and industrial building built from 70's. Ground floor is suitable for businesses which prefer retro and industrial style. Specific way of building using the principle of bearing pillars provides possibility for adaptation and dividing the space according to clients needs. It is suitable for show rooms or storage space. Ceiling height is over 3m. Basement level is convenient for storage space or a parking. But if windows are added and space had more natural light, it could be used as business premise for diversity of activities as well. Large parking lot surrounds the building. This type of property is rarely in offer.