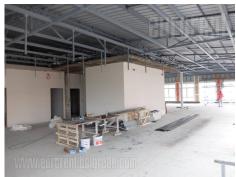

Business premises placed in smaller business and industrial building built from 70's. Ground floor is suitable for businesses which prefer retro and industrial style. Specific way of building using the principle of bearing pillars provides possibility for adaptation and dividing the space according to clients needs. It is suitable for show rooms or storage space. Ceiling height is over 3m. Basement level is convenient for storage space or a parking. But if windows are added and space had more natural light, it could be used as business premise for diversity of activities as well. Large parking lot surrounds the building. This type of property is rarely in offer.