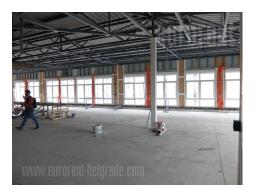

Business premises placed in smaller business and industrial building built from 70's. Ground floor is suitable for businesses which prefer retro and industrial style. Specific way of building using the principle of bearing pillars provides possibility for adaptation and dividing the space according to clients needs. It is suitable for show rooms or storage space. Ceiling height is over 3m. Basement level is convenient for storage space or a parking. But if windows are added and space had more natural light, it could be used as business premise for diversity of activities as well. Large parking lot surrounds the building. This type of property is rarely in offer.