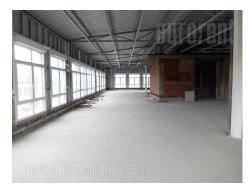

Business premises placed in smaller business and industrial building built from 70's. Ground floor is suitable for businesses which prefer retro and industrial style. Specific way of building using the principle of bearing pillars provides possibility for adaptation and dividing the space according to clients needs. It is suitable for show rooms or storage space. Ceiling height is over 3m. Basement level is convenient for storage space or a parking. But if windows are added and space had more natural light, it could be used as business premise for diversity of activities as well. Large parking lot surrounds the building. This type of property is rarely in offer.