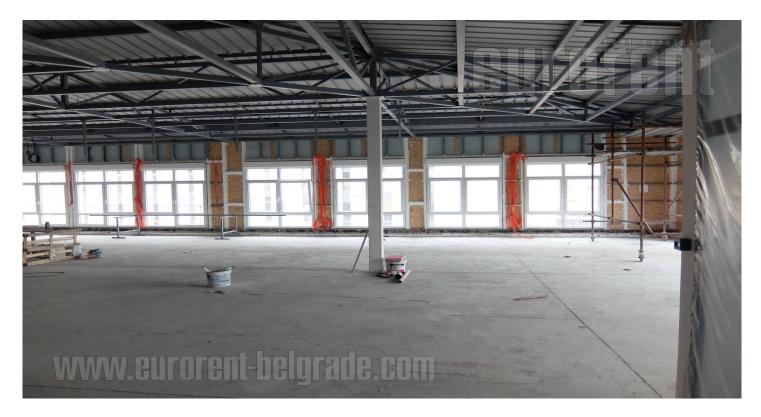

Business premises placed in smaller business and industrial building built from 70's. Ground floor is suitable for businesses which prefer retro and industrial style. Specific way of building using the principle of bearing pillars provides possibility for adaptation and dividing the space according to clients needs. It is suitable for show rooms or storage space. Ceiling height is over 3m. Basement level is convenient for storage space or a parking. But if windows are added and space had more natural light, it could be used as business premise for diversity of activities as well. Large parking lot surrounds the building. This type of property is rarely in offer.