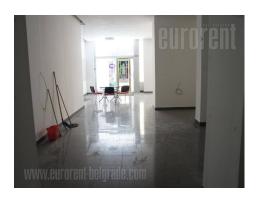

## #38260, Rent - Retail space, Belgrade, DORĆOL

Shop is located at very center of town, on a ground floor of prewar building. Location is at walking distance from pedestrian zone and newly built shopping center. There are lot of brand stores for shoes and wardrobe in this street, as well as several restaurants. Close by is also Studentski trg (square) and bus turntable with lines that goes to other parts of town, which makes link to this zone excellent. Front side of the shop has large store window. Shop spreads onto two levels, ground floor of 250 m<sup>2</sup>. Ceiling height on ground level is 3,2 m, while basement is organized in three large units, which can be used as retail, service or storage space. There are also restroom and kitchen, and ceiling is 2,5 m high. Shop is well organized and suitable for different activities, like food services, restaurants, exhibit space, retail, etc.