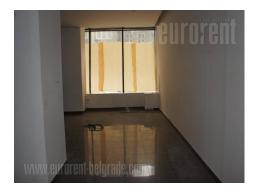

## #38260, Rent - Retail space, Belgrade, DORĆOL

Shop is located at very center of town, on a ground floor of prewar building. Location is at walking distance from pedestrian zone and newly built shopping center. There are lot of brand stores for shoes and wardrobe in this street, as well as several restaurants. Close by is also Studentski trg (square) and bus turntable with lines that goes to other parts of town, which makes link to this zone excellent. Front side of the shop has large store window. Shop spreads onto two levels, ground floor of 250 m<sup>2</sup>. Ceiling height on ground level is 3,2 m, while basement is organized in three large units, which can be used as retail, service or storage space. There are also restroom and kitchen, and ceiling is 2,5 m high. Shop is well organized and suitable for different activities, like food services, restaurants, exhibit space, retail, etc.