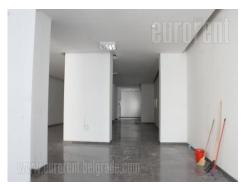

## #38260, Rent - Retail space, Belgrade, DORĆOL

Shop is located at very center of town, on a ground floor of prewar building. Location is at walking distance from pedestrian zone and newly built shopping center. There are lot of brand stores for shoes and wardrobe in this street, as well as several restaurants. Close by is also Studentski trg (square) and bus turntable with lines that goes to other parts of town, which makes link to this zone excellent. Front side of the shop has large store window. Shop spreads onto two levels, ground floor of 250 m<sup>2</sup>. Ceiling height on ground level is 3,2 m, while basement is organized in three large units, which can be used as retail, service or storage space. There are also restroom and kitchen, and ceiling is 2,5 m high. Shop is well organized and suitable for different activities, like food services, restaurants, exhibit space, retail, etc.