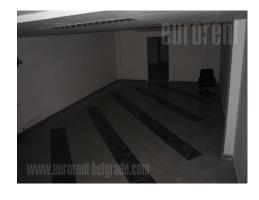

## #38260, Rent - Retail space, Belgrade, DORĆOL

Shop is located at very center of town, on a ground floor of prewar building. Location is at walking distance from pedestrian zone and newly built shopping center. There are lot of brand stores for shoes and wardrobe in this street, as well as several restaurants. Close by is also Studentski trg (square) and bus turntable with lines that goes to other parts of town, which makes link to this zone excellent. Front side of the shop has large store window. Shop spreads onto two levels, ground floor of 250 m<sup>2</sup>. Ceiling height on ground level is 3,2 m, while basement is organized in three large units, which can be used as retail, service or storage space. There are also restroom and kitchen, and ceiling is 2,5 m high. Shop is well organized and suitable for different activities, like food services, restaurants, exhibit space, retail, etc.