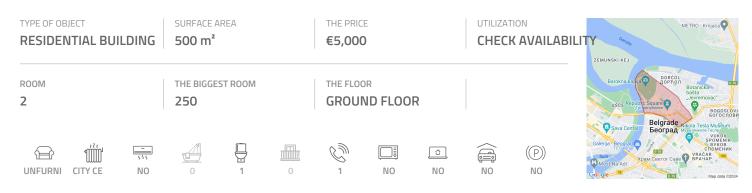

## #38260, Rent - Retail space, Belgrade, DORĆOL

Shop is located at very center of town, on a ground floor of prewar building. Location is at walking distance from pedestrian zone and newly built shopping center. There are lot of brand stores for shoes and wardrobe in this street, as well as several restaurants. Close by is also Studentski trg (square) and bus turntable with lines that goes to other parts of town, which makes link to this zone excellent. Front side of the shop has large store window. Shop spreads onto two levels, ground floor of 250 m<sup>2</sup>. Ceiling height on ground level is 3,2 m, while basement is organized in three large units, which can be used as retail, service or storage space. There are also restroom and kitchen, and ceiling is 2,5 m high. Shop is well organized and suitable for different activities, like food services, restaurants, exhibit space, retail, etc.