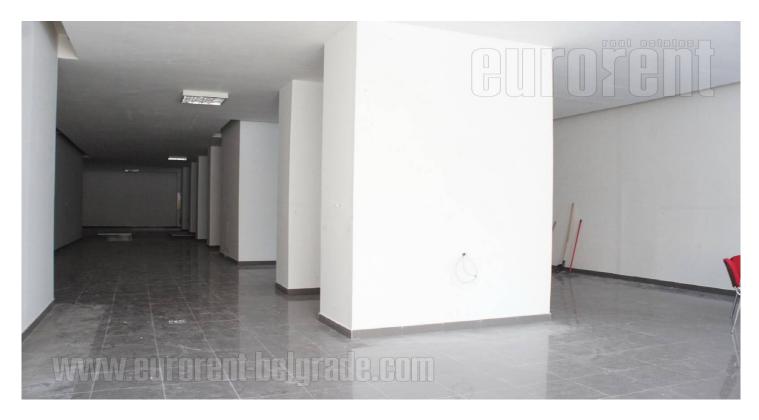

## #38260, Rent - Retail space, Belgrade, DORĆOL

Shop is located at very center of town, on a ground floor of prewar building. Location is at walking distance from pedestrian zone and newly built shopping center. There are lot of brand stores for shoes and wardrobe in this street, as well as several restaurants. Close by is also Studentski trg (square) and bus turntable with lines that goes to other parts of town, which makes link to this zone excellent. Front side of the shop has large store window. Shop spreads onto two levels, ground floor of 250 m<sup>2</sup>. Ceiling height on ground level is 3,2 m, while basement is organized in three large units, which can be used as retail, service or storage space. There are also restroom and kitchen, and ceiling is 2,5 m high. Shop is well organized and suitable for different activities, like food services, restaurants, exhibit space, retail, etc.