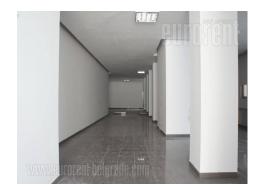

## #38260, Rent - Retail space, Belgrade, DORĆOL

Shop is located at very center of town, on a ground floor of prewar building. Location is at walking distance from pedestrian zone and newly built shopping center. There are lot of brand stores for shoes and wardrobe in this street, as well as several restaurants. Close by is also Studentski trg (square) and bus turntable with lines that goes to other parts of town, which makes link to this zone excellent. Front side of the shop has large store window. Shop spreads onto two levels, ground floor of 250 m<sup>2</sup>. Ceiling height on ground level is 3,2 m, while basement is organized in three large units, which can be used as retail, service or storage space. There are also restroom and kitchen, and ceiling is 2,5 m high. Shop is well organized and suitable for different activities, like food services, restaurants, exhibit space, retail, etc.