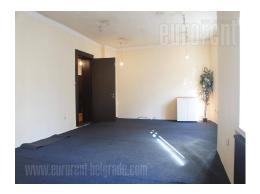

Office space is housed on second floor of small office building, placed in back yard. Location is at very reach of Slavija square, in business surrounding, and with excellent traffic link to other parts of town. Commercial amenities and numerous public institutions, as well as ministries, are within couple of minutes walking distance. Premises are partly arranged and it consists of three offices with different size, largest one with 50 m<sup>2</sup>, kitchenette with dining room and exit to terrace, and restroom. Premises is on excellent location for different business activities, but it requires smaller adaptation.