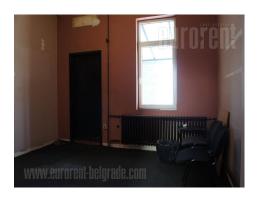

Office space is housed on second floor of small office building, placed in back yard. Location is at very reach of Slavija square, in business surrounding, and with excellent traffic link to other parts of town. Commercial amenities and numerous public institutions, as well as ministries, are within couple of minutes walking distance. Premises are partly arranged and it consists of three offices with different size, largest one with 50 m<sup>2</sup>, kitchenette with dining room and exit to terrace, and restroom. Premises is on excellent location for different business activities, but it requires smaller adaptation.