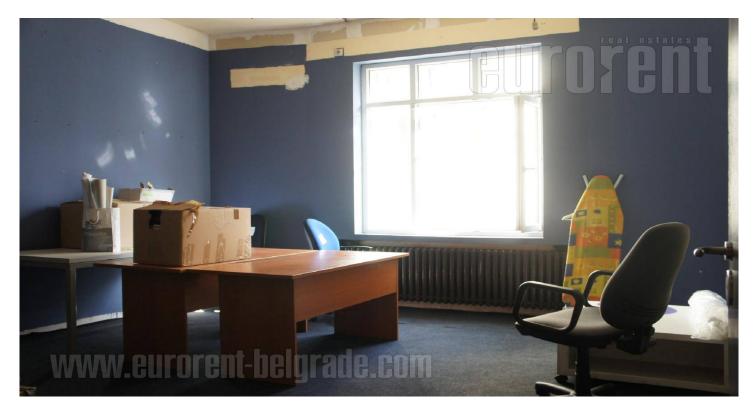

Office space is housed on second floor of small office building, placed in back yard. Location is at very reach of Slavija square, in business surrounding, and with excellent traffic link to other parts of town. Commercial amenities and numerous public institutions, as well as ministries, are within couple of minutes walking distance. Premises are partly arranged and it consists of three offices with different size, largest one with 50 m<sup>2</sup>, kitchenette with dining room and exit to terrace, and restroom. Premises is on excellent location for different business activities, but it requires smaller adaptation.