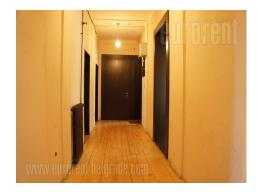

Office space is housed on second floor of small office building, placed in back yard. Location is at very reach of Slavija square, in business surrounding, and with excellent traffic link to other parts of town. Commercial amenities and numerous public institutions, as well as ministries, are within couple of minutes walking distance. Premises are partly arranged and it consists of three offices with different size, largest one with 50 m<sup>2</sup>, kitchenette with dining room and exit to terrace, and restroom. Premises is on excellent location for different business activities, but it requires smaller adaptation.