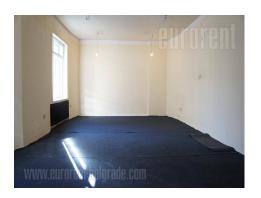

Office space is housed on second floor of small office building, placed in back yard. Location is at very reach of Slavija square, in business surrounding, and with excellent traffic link to other parts of town. Commercial amenities and numerous public institutions, as well as ministries, are within couple of minutes walking distance. Premises are partly arranged and it consists of three offices with different size, largest one with 50 m<sup>2</sup>, kitchenette with dining room and exit to terrace, and restroom. Premises is on excellent location for different business activities, but it requires smaller adaptation.