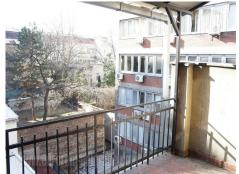

Office space is housed on second floor of small office building, placed in back yard. Location is at very reach of Slavija square, in business surrounding, and with excellent traffic link to other parts of town. Commercial amenities and numerous public institutions, as well as ministries, are within couple of minutes walking distance. Premises are partly arranged and it consists of three offices with different size, largest one with 50 m<sup>2</sup>, kitchenette with dining room and exit to terrace, and restroom. Premises is on excellent location for different business activities, but it requires smaller adaptation.