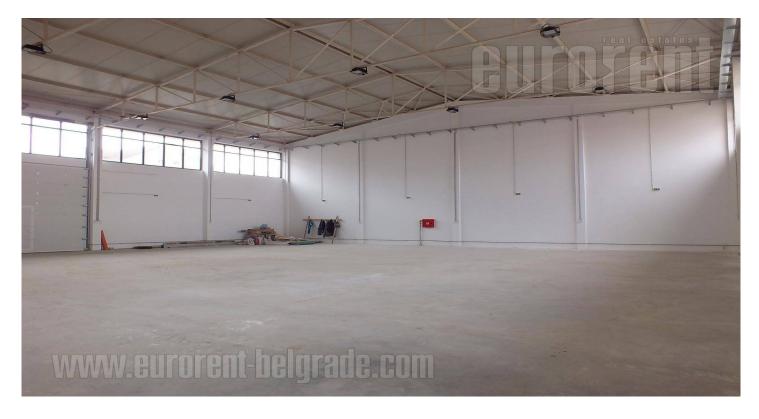

## #38243, Rent - Office space, Belgrade, ALTINA

New, modern business building on excellent position, close to highway and Zemun- Borca bridge. It spreads over three levels and offers variations of space organization according the future tenants needs. Space consists of large, paved plot, warehouse which occupies 400m<sup>2</sup>, and has 6m high ceilings, concrete floors, rolo doors, one office for warehouse clerk, and toilet. Suitable for storing nice and sensitive goods. On front side of the building one shop is placed and one toilet. Floors are covered with granite ceramics, and space is inlluminated with led lighting. First floor consists of kitchen, server room, two toilets and eight offices which could be divided in several more offices if it is needed. Second floor is still in building process, and in that condition is for rent. The building is equipped with excellent aluminum carpentry with three layers of glass and high level of insulation. Heating and cooling system uses the last generation of technology with high level of energy efficiency (heating pumps water-air). Parking lot of 40 parking places and spacious terrace are at disposal as well. If needed, parking lot could have larger capacity with additional 20 places.