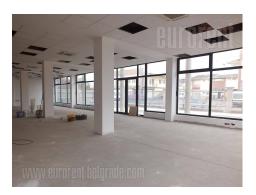

## #38243, Rent - Office space, Belgrade, ALTINA

New, modern business building on excellent position, close to highway and Zemun- Borca bridge. It spreads over three levels and offers variations of space organization according the future tenants needs. Space consists of large, paved plot, warehouse which occupies 400m<sup>2</sup>, and has 6m high ceilings, concrete floors, rolo doors, one office for warehouse clerk, and toilet. Suitable for storing nice and sensitive goods. On front side of the building one shop is placed and one toilet. Floors are covered with granite ceramics, and space is inlluminated with led lighting. First floor consists of kitchen, server room, two toilets and eight offices which could be divided in several more offices if it is needed. Second floor is still in building process, and in that condition is for rent. The building is equipped with excellent aluminum carpentry with three layers of glass and high level of insulation. Heating and cooling system uses the last generation of technology with high level of energy efficiency (heating pumps water-air). Parking lot of 40 parking places and spacious terrace are at disposal as well. If needed, parking lot could have larger capacity with additional 20 places.