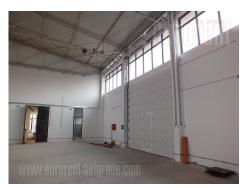

## #38243, Rent - Office space, Belgrade, ALTINA

New, modern business building on excellent position, close to highway and Zemun- Borca bridge. It spreads over three levels and offers variations of space organization according the future tenants needs. Space consists of large, paved plot, warehouse which occupies 400m<sup>2</sup>, and has 6m high ceilings, concrete floors, rolo doors, one office for warehouse clerk, and toilet. Suitable for storing nice and sensitive goods. On front side of the building one shop is placed and one toilet. Floors are covered with granite ceramics, and space is inlluminated with led lighting. First floor consists of kitchen, server room, two toilets and eight offices which could be divided in several more offices if it is needed. Second floor is still in building process, and in that condition is for rent. The building is equipped with excellent aluminum carpentry with three layers of glass and high level of insulation. Heating and cooling system uses the last generation of technology with high level of energy efficiency (heating pumps water-air). Parking lot of 40 parking places and spacious terrace are at disposal as well. If needed, parking lot could have larger capacity with additional 20 places.