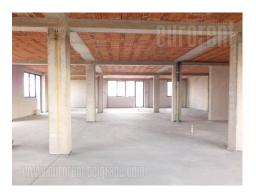

## #38243, Rent - Office space, Belgrade, ALTINA

New, modern business building on excellent position, close to highway and Zemun- Borca bridge. It spreads over three levels and offers variations of space organization according the future tenants needs. Space consists of large, paved plot, warehouse which occupies 400m<sup>2</sup>, and has 6m high ceilings, concrete floors, rolo doors, one office for warehouse clerk, and toilet. Suitable for storing nice and sensitive goods. On front side of the building one shop is placed and one toilet. Floors are covered with granite ceramics, and space is inlluminated with led lighting. First floor consists of kitchen, server room, two toilets and eight offices which could be divided in several more offices if it is needed. Second floor is still in building process, and in that condition is for rent. The building is equipped with excellent aluminum carpentry with three layers of glass and high level of insulation. Heating and cooling system uses the last generation of technology with high level of energy efficiency (heating pumps water-air). Parking lot of 40 parking places and spacious terrace are at disposal as well. If needed, parking lot could have larger capacity with additional 20 places.