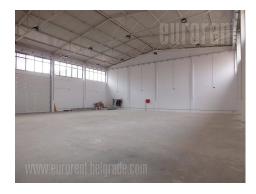

## #38243, Rent - Office space, Belgrade, ALTINA

New, modern business building on excellent position, close to highway and Zemun- Borca bridge. It spreads over three levels and offers variations of space organization according the future tenants needs. Space consists of large, paved plot, warehouse which occupies 400m<sup>2</sup>, and has 6m high ceilings, concrete floors, rolo doors, one office for warehouse clerk, and toilet. Suitable for storing nice and sensitive goods. On front side of the building one shop is placed and one toilet. Floors are covered with granite ceramics, and space is inlluminated with led lighting. First floor consists of kitchen, server room, two toilets and eight offices which could be divided in several more offices if it is needed. Second floor is still in building process, and in that condition is for rent. The building is equipped with excellent aluminum carpentry with three layers of glass and high level of insulation. Heating and cooling system uses the last generation of technology with high level of energy efficiency (heating pumps water-air). Parking lot of 40 parking places and spacious terrace are at disposal as well. If needed, parking lot could have larger capacity with additional 20 places.