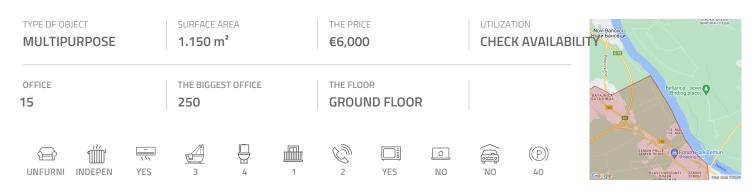

## #38243, Rent - Office space, Belgrade, ALTINA

New, modern business building on excellent position, close to highway and Zemun- Borca bridge. It spreads over three levels and offers variations of space organization according the future tenants needs. Space consists of large, paved plot, warehouse which occupies 400m<sup>2</sup>, and has 6m high ceilings, concrete floors, rolo doors, one office for warehouse clerk, and toilet. Suitable for storing nice and sensitive goods. On front side of the building one shop is placed and one toilet. Floors are covered with granite ceramics, and space is inlluminated with led lighting. First floor consists of kitchen, server room, two toilets and eight offices which could be divided in several more offices if it is needed. Second floor is still in building process, and in that condition is for rent. The building is equipped with excellent aluminum carpentry with three layers of glass and high level of insulation. Heating and cooling system uses the last generation of technology with high level of energy efficiency (heating pumps water-air). Parking lot of 40 parking places and spacious terrace are at disposal as well. If needed, parking lot could have larger capacity with additional 20 places.