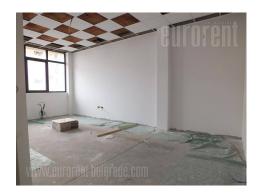

## #38243, Rent - Office space, Belgrade, ALTINA

New, modern business building on excellent position, close to highway and Zemun- Borca bridge. It spreads over three levels and offers variations of space organization according the future tenants needs. Space consists of large, paved plot, warehouse which occupies 400m<sup>2</sup>, and has 6m high ceilings, concrete floors, rolo doors, one office for warehouse clerk, and toilet. Suitable for storing nice and sensitive goods. On front side of the building one shop is placed and one toilet. Floors are covered with granite ceramics, and space is inlluminated with led lighting. First floor consists of kitchen, server room, two toilets and eight offices which could be divided in several more offices if it is needed. Second floor is still in building process, and in that condition is for rent. The building is equipped with excellent aluminum carpentry with three layers of glass and high level of insulation. Heating and cooling system uses the last generation of technology with high level of energy efficiency (heating pumps water-air). Parking lot of 40 parking places and spacious terrace are at disposal as well. If needed, parking lot could have larger capacity with additional 20 places.