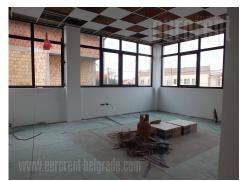

## #38243, Rent - Office space, Belgrade, ALTINA

New, modern business building on excellent position, close to highway and Zemun- Borca bridge. It spreads over three levels and offers variations of space organization according the future tenants needs. Space consists of large, paved plot, warehouse which occupies 400m<sup>2</sup>, and has 6m high ceilings, concrete floors, rolo doors, one office for warehouse clerk, and toilet. Suitable for storing nice and sensitive goods. On front side of the building one shop is placed and one toilet. Floors are covered with granite ceramics, and space is inlluminated with led lighting. First floor consists of kitchen, server room, two toilets and eight offices which could be divided in several more offices if it is needed. Second floor is still in building process, and in that condition is for rent. The building is equipped with excellent aluminum carpentry with three layers of glass and high level of insulation. Heating and cooling system uses the last generation of technology with high level of energy efficiency (heating pumps water-air). Parking lot of 40 parking places and spacious terrace are at disposal as well. If needed, parking lot could have larger capacity with additional 20 places.