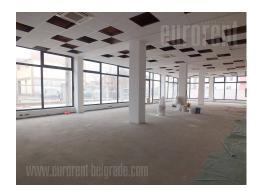

## #38243, Rent - Office space, Belgrade, ALTINA

New, modern business building on excellent position, close to highway and Zemun- Borca bridge. It spreads over three levels and offers variations of space organization according the future tenants needs. Space consists of large, paved plot, warehouse which occupies 400m<sup>2</sup>, and has 6m high ceilings, concrete floors, rolo doors, one office for warehouse clerk, and toilet. Suitable for storing nice and sensitive goods. On front side of the building one shop is placed and one toilet. Floors are covered with granite ceramics, and space is inlluminated with led lighting. First floor consists of kitchen, server room, two toilets and eight offices which could be divided in several more offices if it is needed. Second floor is still in building process, and in that condition is for rent. The building is equipped with excellent aluminum carpentry with three layers of glass and high level of insulation. Heating and cooling system uses the last generation of technology with high level of energy efficiency (heating pumps water-air). Parking lot of 40 parking places and spacious terrace are at disposal as well. If needed, parking lot could have larger capacity with additional 20 places.