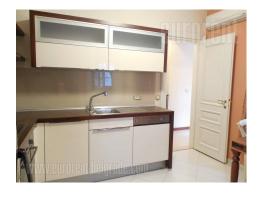

## #38239, Rent - Apartment, Belgrade, GORNJI DORĆOL

Only few minutes walking distance from Republic square and monument to Prince Mihailo, on a border of Bohemian quarter, placed in well maintained period building is this luxurious apartment. Building is part of contemporary modern style, which gets its peak between two wars. Excellent location for life, in very center of town, with many different content such as Bohemian quarter, luxurious restaurants, cafes, as well as vicinity of National theater, Kalemegdan fortress, gives special ambient and sense of belonging to the capital. Excellent and fast connection with all parts of city, as well as walking distance to confluence of Sava to Danube, makes this location very attractive for living. Apartment is fully renovated, but it kept styled ambient, both in structure and interior look. Comfort anteroom leads to central room, making with dining room one sunny whole. Special part of living room is given to a wood-burning fireplace, work of a famous sculptor. Living room continues to study room with view onto Francuska street and main bedroom with private bathroom and jacuzzi tub. Second part of an apartment has comfort kitchen with pantry, guest room and smaller bathroom with shower cabin. Kitchen has very modern look, with dominant, full glow ivory color. Interior of whole apartment is combined in bright colors of carpentry, and dark, shiny hardwood floors. It exudes luxury and comfortability, while it's concept satisfies high demands for modern living, or peaceful business activity.