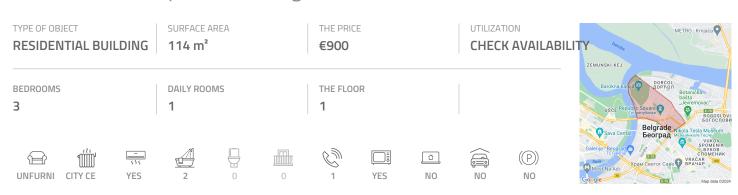

## #38239, Rent - Apartment, Belgrade, GORNJI DORĆOL

Only few minutes walking distance from Republic square and monument to Prince Mihailo, on a border of Bohemian quarter, placed in well maintained period building is this luxurious apartment. Building is part of contemporary modern style, which gets its peak between two wars. Excellent location for life, in very center of town, with many different content such as Bohemian quarter, luxurious restaurants, cafes, as well as vicinity of National theater, Kalemegdan fortress, gives special ambient and sense of belonging to the capital. Excellent and fast connection with all parts of city, as well as walking distance to confluence of Sava to Danube, makes this location very attractive for living. Apartment is fully renovated, but it kept styled ambient, both in structure and interior look. Comfort anteroom leads to central room, making with dining room one sunny whole. Special part of living room is given to a wood-burning fireplace, work of a famous sculptor. Living room continues to study room with view onto Francuska street and main bedroom with private bathroom and jacuzzi tub. Second part of an apartment has comfort kitchen with pantry, guest room and smaller bathroom with shower cabin. Kitchen has very modern look, with dominant, full glow ivory color. Interior of whole apartment is combined in bright colors of carpentry, and dark, shiny hardwood floors. It exudes luxury and comfortability, while it's concept satisfies high demands for modern living, or peaceful business activity.