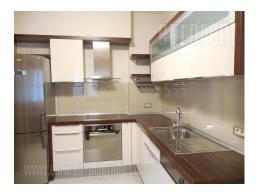

## #38239, Rent - Apartment, Belgrade, GORNJI DORĆOL

Only few minutes walking distance from Republic square and monument to Prince Mihailo, on a border of Bohemian quarter, placed in well maintained period building is this luxurious apartment. Building is part of contemporary modern style, which gets its peak between two wars. Excellent location for life, in very center of town, with many different content such as Bohemian quarter, luxurious restaurants, cafes, as well as vicinity of National theater, Kalemegdan fortress, gives special ambient and sense of belonging to the capital. Excellent and fast connection with all parts of city, as well as walking distance to confluence of Sava to Danube, makes this location very attractive for living. Apartment is fully renovated, but it kept styled ambient, both in structure and interior look. Comfort anteroom leads to central room, making with dining room one sunny whole. Special part of living room is given to a wood-burning fireplace, work of a famous sculptor. Living room continues to study room with view onto Francuska street and main bedroom with private bathroom and jacuzzi tub. Second part of an apartment has comfort kitchen with pantry, guest room and smaller bathroom with shower cabin. Kitchen has very modern look, with dominant, full glow ivory color. Interior of whole apartment is combined in bright colors of carpentry, and dark, shiny hardwood floors. It exudes luxury and comfortability, while it's concept satisfies high demands for modern living, or peaceful business activity.