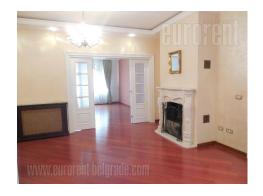

## #38239, Rent - Apartment, Belgrade, GORNJI DORĆOL

Only few minutes walking distance from Republic square and monument to Prince Mihailo, on a border of Bohemian quarter, placed in well maintained period building is this luxurious apartment. Building is part of contemporary modern style, which gets its peak between two wars. Excellent location for life, in very center of town, with many different content such as Bohemian quarter, luxurious restaurants, cafes, as well as vicinity of National theater, Kalemegdan fortress, gives special ambient and sense of belonging to the capital. Excellent and fast connection with all parts of city, as well as walking distance to confluence of Sava to Danube, makes this location very attractive for living. Apartment is fully renovated, but it kept styled ambient, both in structure and interior look. Comfort anteroom leads to central room, making with dining room one sunny whole. Special part of living room is given to a wood-burning fireplace, work of a famous sculptor. Living room continues to study room with view onto Francuska street and main bedroom with private bathroom and jacuzzi tub. Second part of an apartment has comfort kitchen with pantry, guest room and smaller bathroom with shower cabin. Kitchen has very modern look, with dominant, full glow ivory color. Interior of whole apartment is combined in bright colors of carpentry, and dark, shiny hardwood floors. It exudes luxury and comfortability, while it's concept satisfies high demands for modern living, or peaceful business activity.