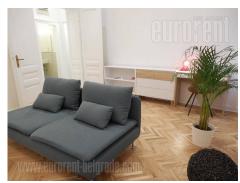

Excellent apartment placed in the very center of the city, in immediate vicinity of newly built Rajiceva shopping center, Knez Mihailova pedestrian zone, Kalemegdan Fortress, as well as numerous shops, cafes and restaurants. The apartment is housed on the first floor of a well maintained prewar building. It is fully renovated and has functional structure. It consists of a living room equipped with a comfortable sofa and one bedroom with a double bed and interesting decorative lighting. Kitchen is detached and has an exit to a garden terrace. In addition to a bathroom with a shower cabin the apartment also has a toilet. It has air conditioning and floor heating. Space is abundant with natural light and furnished in minimalist manner, with modern furniture pieces. Bright pastel color shades dominate throughout the interior, providing additional freshness and brightness to the space. Suitable for one person or a couple.