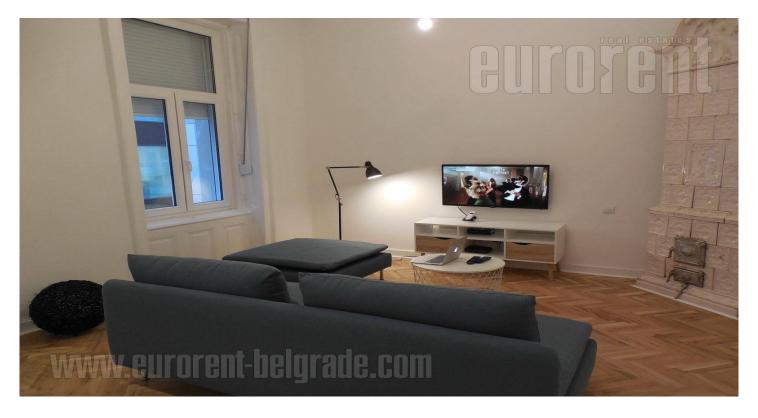

Excellent apartment placed in the very center of the city, in immediate vicinity of newly built Rajiceva shopping center, Knez Mihailova pedestrian zone, Kalemegdan Fortress, as well as numerous shops, cafes and restaurants. The apartment is housed on the first floor of a well maintained prewar building. It is fully renovated and has functional structure. It consists of a living room equipped with a comfortable sofa and one bedroom with a double bed and interesting decorative lighting. Kitchen is detached and has an exit to a garden terrace. In addition to a bathroom with a shower cabin the apartment also has a toilet. It has air conditioning and floor heating. Space is abundant with natural light and furnished in minimalist manner, with modern furniture pieces. Bright pastel color shades dominate throughout the interior, providing additional freshness and brightness to the space. Suitable for one person or a couple.