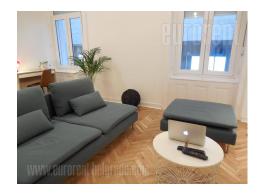

Excellent apartment placed in the very center of the city, in immediate vicinity of newly built Rajiceva shopping center, Knez Mihailova pedestrian zone, Kalemegdan Fortress, as well as numerous shops, cafes and restaurants. The apartment is housed on the first floor of a well maintained prewar building. It is fully renovated and has functional structure. It consists of a living room equipped with a comfortable sofa and one bedroom with a double bed and interesting decorative lighting. Kitchen is detached and has an exit to a garden terrace. In addition to a bathroom with a shower cabin the apartment also has a toilet. It has air conditioning and floor heating. Space is abundant with natural light and furnished in minimalist manner, with modern furniture pieces. Bright pastel color shades dominate throughout the interior, providing additional freshness and brightness to the space. Suitable for one person or a couple.