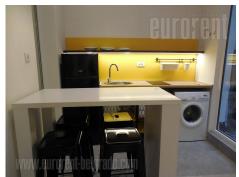

Excellent apartment placed in the very center of the city, in immediate vicinity of newly built Rajiceva shopping center, Knez Mihailova pedestrian zone, Kalemegdan Fortress, as well as numerous shops, cafes and restaurants. The apartment is housed on the first floor of a well maintained prewar building. It is fully renovated and has functional structure. It consists of a living room equipped with a comfortable sofa and one bedroom with a double bed and interesting decorative lighting. Kitchen is detached and has an exit to a garden terrace. In addition to a bathroom with a shower cabin the apartment also has a toilet. It has air conditioning and floor heating. Space is abundant with natural light and furnished in minimalist manner, with modern furniture pieces. Bright pastel color shades dominate throughout the interior, providing additional freshness and brightness to the space. Suitable for one person or a couple.