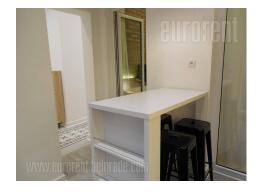

Excellent apartment placed in the very center of the city, in immediate vicinity of newly built Rajiceva shopping center, Knez Mihailova pedestrian zone, Kalemegdan Fortress, as well as numerous shops, cafes and restaurants. The apartment is housed on the first floor of a well maintained prewar building. It is fully renovated and has functional structure. It consists of a living room equipped with a comfortable sofa and one bedroom with a double bed and interesting decorative lighting. Kitchen is detached and has an exit to a garden terrace. In addition to a bathroom with a shower cabin the apartment also has a toilet. It has air conditioning and floor heating. Space is abundant with natural light and furnished in minimalist manner, with modern furniture pieces. Bright pastel color shades dominate throughout the interior, providing additional freshness and brightness to the space. Suitable for one person or a couple.