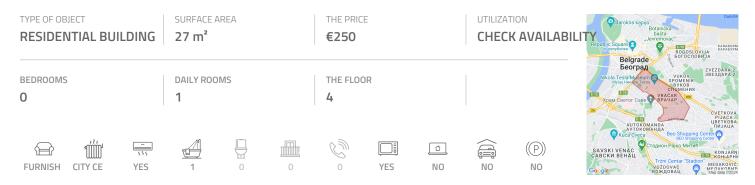

## #38186, Rent - Apartment, Belgrade, KRUNSKA

Comfortable studio apartment placed on an attractive location. In near vicinity of Slavija Square and Tasmajdan park. Building has it's yard so the apartment is tucked in and quiet. It is housed on the fourth floor of a building with an elevator leading only to the third floor. Functionally arranged space. It consists of a smaller entrance area with a closet, leading into a living room, a smaller, but fully equipped kitchen and bathroom with a shower cabin. The apartment is equipped with a couch and two chairs that can fold out. Relatively modern furnishings, pleasant colors with plenty of details. Suitable for one person or a couple.