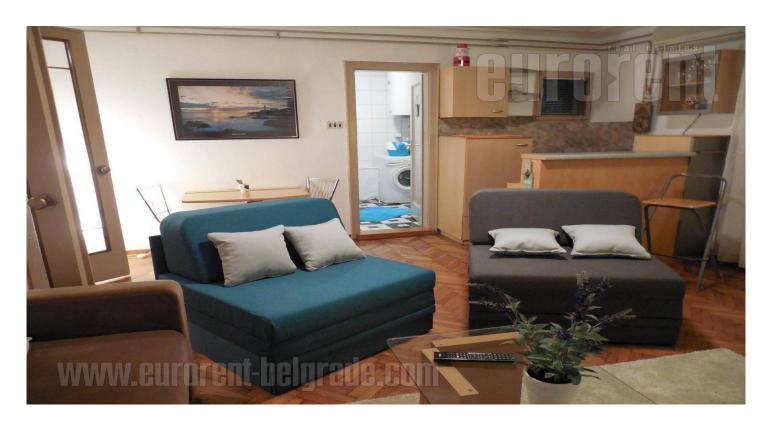

## #38186, Rent - Apartment, Belgrade, KRUNSKA

Comfortable studio apartment placed on an attractive location. In near vicinity of Slavija Square and Tasmajdan park. Building has it's yard so the apartment is tucked in and quiet. It is housed on the fourth floor of a building with an elevator leading only to the third floor. Functionally arranged space. It consists of a smaller entrance area with a closet, leading into a living room, a smaller, but fully equipped kitchen and bathroom with a shower cabin. The apartment is equipped with a couch and two chairs that can fold out. Relatively modern furnishings, pleasant colors with plenty of details. Suitable for one person or a couple.