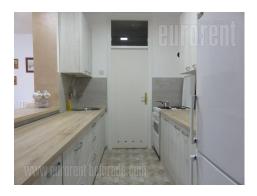

## #38174, Rent - Apartment, Belgrade, BLOK 22

Excellent apartment, situated in New Belgrade in near vicinity of the Arena. Location well connected to different parts of the city and the highway inclusion. The apartment is housed on the seventh, last floor of a well maintained building with an elevator. From an entrance hallway one can reach a spacious living room with dining area and a partially separated kitchen. From here there is an exit to a terrace equipped with garden furnishings. Sleeping block consists of two bedrooms, equipped with double beds, a bathroom with a shower cabin and a toilet. Interior is renovated, it is clean and neat. The apartment is quiet, abundant with natural light, equipped with a combination of modern and classical furniture. Suitable for a family.