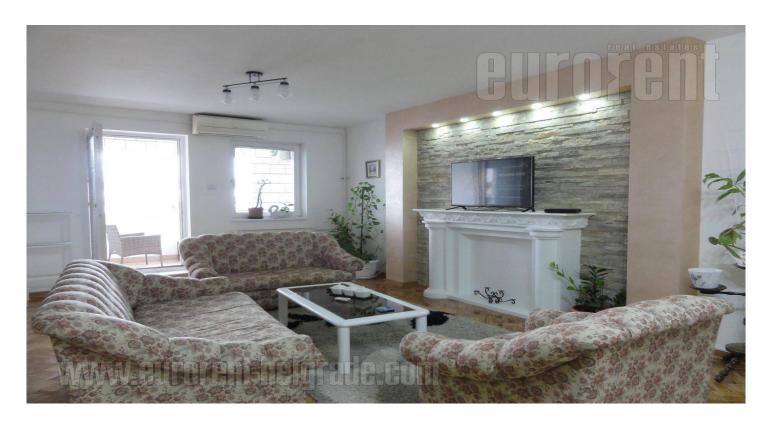

## #38174, Rent - Apartment, Belgrade, BLOK 22

Excellent apartment, situated in New Belgrade in near vicinity of the Arena. Location well connected to different parts of the city and the highway inclusion. The apartment is housed on the seventh, last floor of a well maintained building with an elevator. From an entrance hallway one can reach a spacious living room with dining area and a partially separated kitchen. From here there is an exit to a terrace equipped with garden furnishings. Sleeping block consists of two bedrooms, equipped with double beds, a bathroom with a shower cabin and a toilet. Interior is renovated, it is clean and neat. The apartment is quiet, abundant with natural light, equipped with a combination of modern and classical furniture. Suitable for a family.