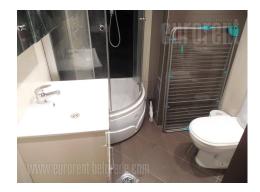

New, well maintained building with video surveillance and an elevator. Located in a busy street, in a residential zone, with many public transportation stops available in immediate vicinity. The apartment is oriented toward the street, while it is also overlooking the Zvezdara forest. It has functional structure and consists of a living room facing toward the dining area, a bedroom with a double bed, a separated kitchen as well as a bathroom with a shower cabin. Living room has an exit to a covered terrace, which occupies about 3m<sup>2</sup>. Modern interior abundant with daylight, equipped with new furniture. Kitchen is fully equipped with appliances and dishes. The apartment has air-conditioning, internet connection and plenty of storage space.