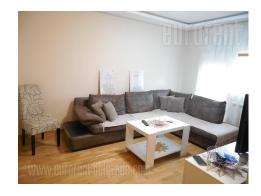

New, well maintained building with video surveillance and an elevator. Located in a busy street, in a residential zone, with many public transportation stops available in immediate vicinity. The apartment is oriented toward the street, while it is also overlooking the Zvezdara forest. It has functional structure and consists of a living room facing toward the dining area, a bedroom with a double bed, a separated kitchen as well as a bathroom with a shower cabin. Living room has an exit to a covered terrace, which occupies about 3m<sup>2</sup>. Modern interior abundant with daylight, equipped with new furniture. Kitchen is fully equipped with appliances and dishes. The apartment has air-conditioning, internet connection and plenty of storage space.