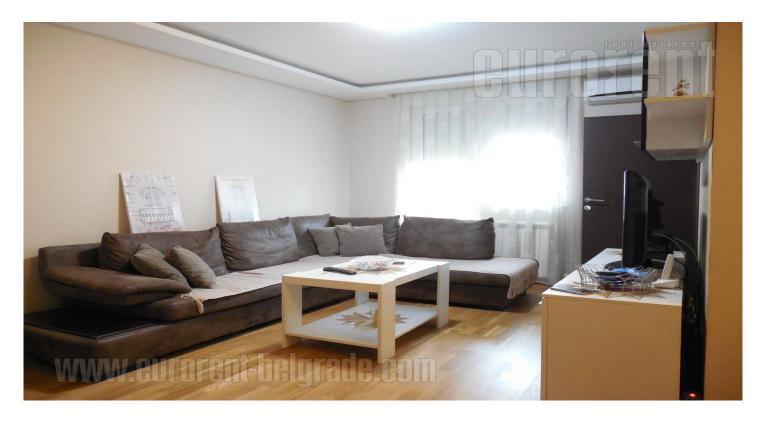

New, well maintained building with video surveillance and an elevator. Located in a busy street, in a residential zone, with many public transportation stops available in immediate vicinity. The apartment is oriented toward the street, while it is also overlooking the Zvezdara forest. It has functional structure and consists of a living room facing toward the dining area, a bedroom with a double bed, a separated kitchen as well as a bathroom with a shower cabin. Living room has an exit to a covered terrace, which occupies about 3m<sup>2</sup>. Modern interior abundant with daylight, equipped with new furniture. Kitchen is fully equipped with appliances and dishes. The apartment has air-conditioning, internet connection and plenty of storage space.