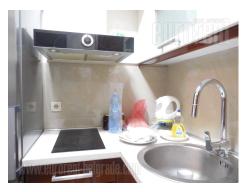

New, well maintained building with video surveillance and an elevator. Located in a busy street, in a residential zone, with many public transportation stops available in immediate vicinity. The apartment is oriented toward the street, while it is also overlooking the Zvezdara forest. It has functional structure and consists of a living room facing toward the dining area, a bedroom with a double bed, a separated kitchen as well as a bathroom with a shower cabin. Living room has an exit to a covered terrace, which occupies about 3m<sup>2</sup>. Modern interior abundant with daylight, equipped with new furniture. Kitchen is fully equipped with appliances and dishes. The apartment has air-conditioning, internet connection and plenty of storage space.