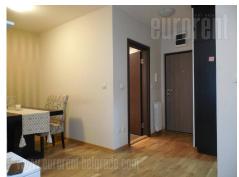

New, well maintained building with video surveillance and an elevator. Located in a busy street, in a residential zone, with many public transportation stops available in immediate vicinity. The apartment is oriented toward the street, while it is also overlooking the Zvezdara forest. It has functional structure and consists of a living room facing toward the dining area, a bedroom with a double bed, a separated kitchen as well as a bathroom with a shower cabin. Living room has an exit to a covered terrace, which occupies about 3m<sup>2</sup>. Modern interior abundant with daylight, equipped with new furniture. Kitchen is fully equipped with appliances and dishes. The apartment has air-conditioning, internet connection and plenty of storage space.