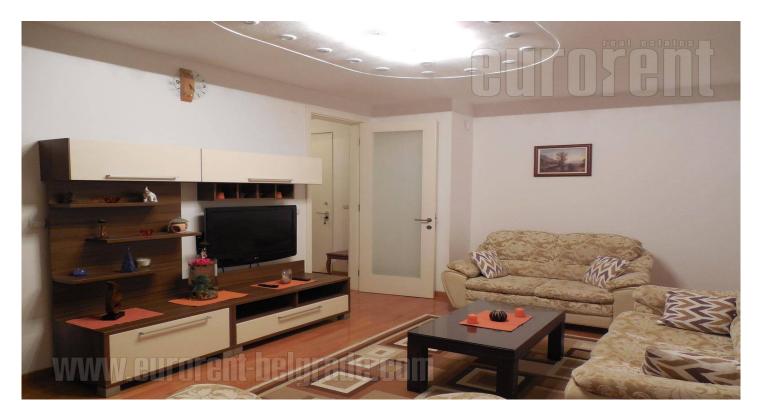

Attractive apartment housed on the eighth floor of Belville building complex, in New Belgrade. Well arranged complex with many commercial contents within reach, a large shopping center in near vicinity and good connection to the rest of the city. The apartment has functional structure. It consists of a spacious living room connected to dining area, with an exit to a glassed in terrace. Kitchen is separated and fully equipped with built in appliances. There is one bedroom with a double bed at disposal, as well as a bathroom with a shower cabin. Pleasant pastel shades are dominant throughout the interior, while the apartment also has interesting lighting. Suitable for businessman, because of it's excellent position and comfort which provides. One parking space is at disposal for the lessee.