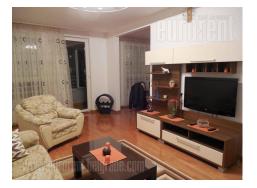

Attractive apartment housed on the eighth floor of Belville building complex, in New Belgrade. Well arranged complex with many commercial contents within reach, a large shopping center in near vicinity and good connection to the rest of the city. The apartment has functional structure. It consists of a spacious living room connected to dining area, with an exit to a glassed in terrace. Kitchen is separated and fully equipped with built in appliances. There is one bedroom with a double bed at disposal, as well as a bathroom with a shower cabin. Pleasant pastel shades are dominant throughout the interior, while the apartment also has interesting lighting. Suitable for businessman, because of it's excellent position and comfort which provides. One parking space is at disposal for the lessee.