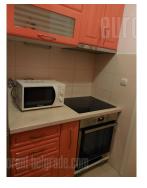

Attractive apartment housed on the eighth floor of Belville building complex, in New Belgrade. Well arranged complex with many commercial contents within reach, a large shopping center in near vicinity and good connection to the rest of the city. The apartment has functional structure. It consists of a spacious living room connected to dining area, with an exit to a glassed in terrace. Kitchen is separated and fully equipped with built in appliances. There is one bedroom with a double bed at disposal, as well as a bathroom with a shower cabin. Pleasant pastel shades are dominant throughout the interior, while the apartment also has interesting lighting. Suitable for businessman, because of it's excellent position and comfort which provides. One parking space is at disposal for the lessee.