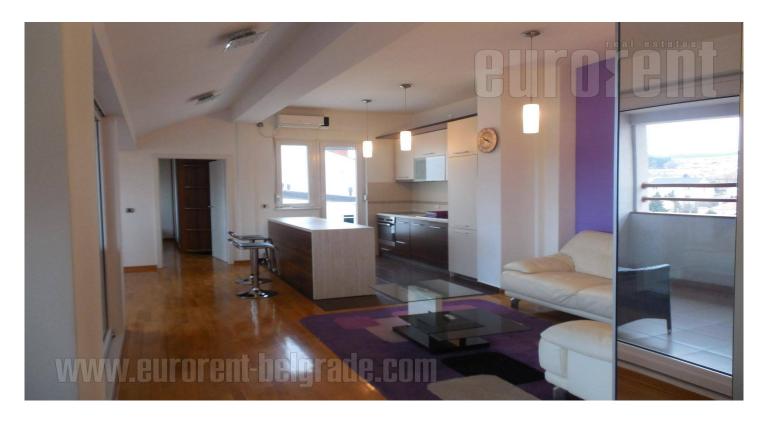

## #38157, Rent - Apartment, Belgrade, ZVEZDARA

Comfortable, modern apartment housed on the seventh floor of a new building with an elevator, located in a busy street in Zvezdara area. Part of the city rich in greenery and parks, in immediate vicinity of Zvezdara forest, as well as close to the city center. Easy access to main traffic lines and public transportation stops. Within walking distance from a supermarket, numerous restaurants and cafes, as well as the commercial zone Bulevar kralja Aleksandra. The apartment consists of a central living room with attractive lighting, connected to dining area, with an exit to a terrace. Kitchen with dominant pastel colors is fully equipped with appliances and also exits to a smaller terrace. Central living room is followed by another connecting room and a bedroom equipped with a double bed and closets. Bathroom has high quality ceramics and it is equipped with a shower cabin as well as a bathtub. Modern interior, with interesting details, abundant with daylight. One parking spot is available for the tenant in building's