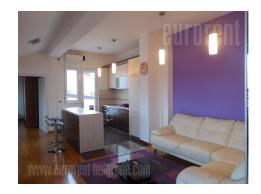

## #38157, Rent - Apartment, Belgrade, ZVEZDARA

Comfortable, modern apartment housed on the seventh floor of a new building with an elevator, located in a busy street in Zvezdara area. Part of the city rich in greenery and parks, in immediate vicinity of Zvezdara forest, as well as close to the city center. Easy access to main traffic lines and public transportation stops. Within walking distance from a supermarket, numerous restaurants and cafes, as well as the commercial zone Bulevar kralja Aleksandra. The apartment consists of a central living room with attractive lighting, connected to dining area, with an exit to a terrace. Kitchen with dominant pastel colors is fully equipped with appliances and also exits to a smaller terrace. Central living room is followed by another connecting room and a bedroom equipped with a double bed and closets. Bathroom has high quality ceramics and it is equipped with a shower cabin as well as a bathtub. Modern interior, with interesting details, abundant with daylight. One parking spot is available for the tenant in building's