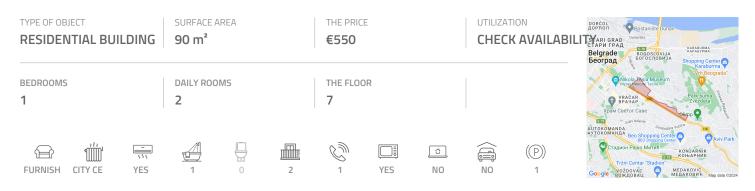

## #38157, Rent - Apartment, Belgrade, ZVEZDARA

Comfortable, modern apartment housed on the seventh floor of a new building with an elevator, located in a busy street in Zvezdara area. Part of the city rich in greenery and parks, in immediate vicinity of Zvezdara forest, as well as close to the city center. Easy access to main traffic lines and public transportation stops. Within walking distance from a supermarket, numerous restaurants and cafes, as well as the commercial zone Bulevar kralja Aleksandra. The apartment consists of a central living room with attractive lighting, connected to dining area, with an exit to a terrace. Kitchen with dominant pastel colors is fully equipped with appliances and also exits to a smaller terrace. Central living room is followed by another connecting room and a bedroom equipped with a double bed and closets. Bathroom has high quality ceramics and it is equipped with a shower cabin as well as a bathtub. Modern interior, with interesting details, abundant with daylight. One parking spot is available for the tenant in building's