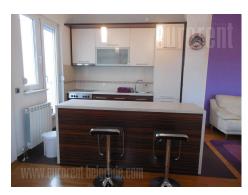

## #38157, Rent - Apartment, Belgrade, ZVEZDARA

Comfortable, modern apartment housed on the seventh floor of a new building with an elevator, located in a busy street in Zvezdara area. Part of the city rich in greenery and parks, in immediate vicinity of Zvezdara forest, as well as close to the city center. Easy access to main traffic lines and public transportation stops. Within walking distance from a supermarket, numerous restaurants and cafes, as well as the commercial zone Bulevar kralja Aleksandra. The apartment consists of a central living room with attractive lighting, connected to dining area, with an exit to a terrace. Kitchen with dominant pastel colors is fully equipped with appliances and also exits to a smaller terrace. Central living room is followed by another connecting room and a bedroom equipped with a double bed and closets. Bathroom has high quality ceramics and it is equipped with a shower cabin as well as a bathtub. Modern interior, with interesting details, abundant with daylight. One parking spot is available for the tenant in building's