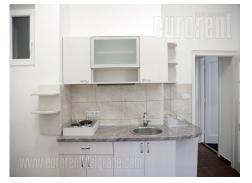

Business premises placed in near vicinity of Slavija square. Space is situated on the first floor of an older building with a backyard. Excellent location allows good connection to different parts of the city. In near vicinity there are many commercial contents, while Tasmajdan park is within walking distance. Fully renovated including all installations. It consists of four offices of different sizes. There is a fully equipped kitchen at disposal, a bathroom with a bathtub and two terraces, one of which could be used a s a second entrance. Each office has internet connection and cable TV. Heating is conduced by two split air conditioners. Armour entrance doors with movement sensor for lights and video surveillance in the building. Suitable for different business activities.