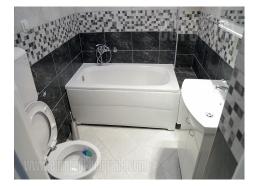

Business premises placed in near vicinity of Slavija square. Space is situated on the first floor of an older building with a backyard. Excellent location allows good connection to different parts of the city. In near vicinity there are many commercial contents, while Tasmajdan park is within walking distance. Fully renovated including all installations. It consists of four offices of different sizes. There is a fully equipped kitchen at disposal, a bathroom with a bathtub and two terraces, one of which could be used a s a second entrance. Each office has internet connection and cable TV. Heating is conduced by two split air conditioners. Armour entrance doors with movement sensor for lights and video surveillance in the building. Suitable for different business activities.