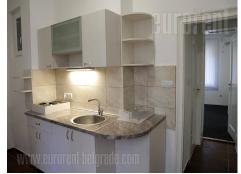

Business premises placed in near vicinity of Slavija square. Space is situated on the first floor of an older building with a backyard. Excellent location allows good connection to different parts of the city. In near vicinity there are many commercial contents, while Tasmajdan park is within walking distance. Fully renovated including all installations. It consists of four offices of different sizes. There is a fully equipped kitchen at disposal, a bathroom with a bathtub and two terraces, one of which could be used a s a second entrance. Each office has internet connection and cable TV. Heating is conduced by two split air conditioners. Armour entrance doors with movement sensor for lights and video surveillance in the building. Suitable for different business activities.