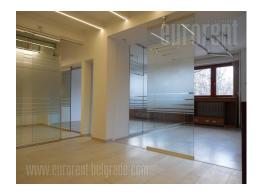

This is an excellent office space in an older building, close to Tasmajdan park. Perfect location at the corner of two very busy streets. This is commercial zone of town, rich with many amenities necessary for efficient and undisturbed business doing. Distance to the towns center and Republic square is just 10 minutes by foot. Also, traffic link to all parts of town, from this location is excellent, either through private or public transport. Premises are housed on first level of building and it is the only space in this floor. Interior is very bright, oriented toward street, but very quiet because of the quality outside carpentry. At the moment, it is organized in a way to have reception area, seven offices with glass panels which can be rearranged, two restrooms and kitchen. Premise is secured with alarm, it has central air conditioning system and installed computer network. There are two parking spots in buildings yard reserved for this premises.