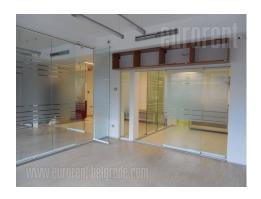

This is an excellent office space in an older building, close to Tasmajdan park. Perfect location at the corner of two very busy streets. This is commercial zone of town, rich with many amenities necessary for efficient and undisturbed business doing. Distance to the towns center and Republic square is just 10 minutes by foot. Also, traffic link to all parts of town, from this location is excellent, either through private or public transport. Premises are housed on first level of building and it is the only space in this floor. Interior is very bright, oriented toward street, but very quiet because of the quality outside carpentry. At the moment, it is organized in a way to have reception area, seven offices with glass panels which can be rearranged, two restrooms and kitchen. Premise is secured with alarm, it has central air conditioning system and installed computer network. There are two parking spots in buildings yard reserved for this premises.