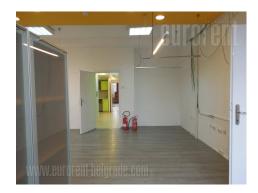

This is an excellent office space in an older building, close to Tasmajdan park. Perfect location at the corner of two very busy streets. This is commercial zone of town, rich with many amenities necessary for efficient and undisturbed business doing. Distance to the towns center and Republic square is just 10 minutes by foot. Also, traffic link to all parts of town, from this location is excellent, either through private or public transport. Premises are housed on first level of building and it is the only space in this floor. Interior is very bright, oriented toward street, but very quiet because of the quality outside carpentry. At the moment, it is organized in a way to have reception area, seven offices with glass panels which can be rearranged, two restrooms and kitchen. Premise is secured with alarm, it has central air conditioning system and installed computer network. There are two parking spots in buildings yard reserved for this premises.