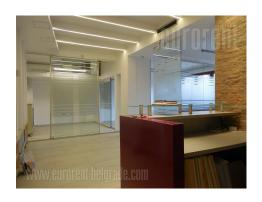

This is an excellent office space in an older building, close to Tasmajdan park. Perfect location at the corner of two very busy streets. This is commercial zone of town, rich with many amenities necessary for efficient and undisturbed business doing. Distance to the towns center and Republic square is just 10 minutes by foot. Also, traffic link to all parts of town, from this location is excellent, either through private or public transport. Premises are housed on first level of building and it is the only space in this floor. Interior is very bright, oriented toward street, but very quiet because of the quality outside carpentry. At the moment, it is organized in a way to have reception area, seven offices with glass panels which can be rearranged, two restrooms and kitchen. Premise is secured with alarm, it has central air conditioning system and installed computer network. There are two parking spots in buildings yard reserved for this premises.