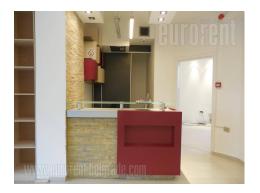

This is an excellent office space in an older building, close to Tasmajdan park. Perfect location at the corner of two very busy streets. This is commercial zone of town, rich with many amenities necessary for efficient and undisturbed business doing. Distance to the towns center and Republic square is just 10 minutes by foot. Also, traffic link to all parts of town, from this location is excellent, either through private or public transport. Premises are housed on first level of building and it is the only space in this floor. Interior is very bright, oriented toward street, but very quiet because of the quality outside carpentry. At the moment, it is organized in a way to have reception area, seven offices with glass panels which can be rearranged, two restrooms and kitchen. Premise is secured with alarm, it has central air conditioning system and installed computer network. There are two parking spots in buildings yard reserved for this premises.