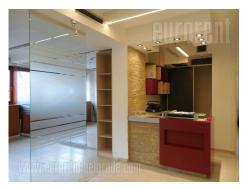

This is an excellent office space in an older building, close to Tasmajdan park. Perfect location at the corner of two very busy streets. This is commercial zone of town, rich with many amenities necessary for efficient and undisturbed business doing. Distance to the towns center and Republic square is just 10 minutes by foot. Also, traffic link to all parts of town, from this location is excellent, either through private or public transport. Premises are housed on first level of building and it is the only space in this floor. Interior is very bright, oriented toward street, but very quiet because of the quality outside carpentry. At the moment, it is organized in a way to have reception area, seven offices with glass panels which can be rearranged, two restrooms and kitchen. Premise is secured with alarm, it has central air conditioning system and installed computer network. There are two parking spots in buildings yard reserved for this premises.