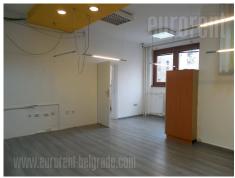

This is an excellent office space in an older building, close to Tasmajdan park. Perfect location at the corner of two very busy streets. This is commercial zone of town, rich with many amenities necessary for efficient and undisturbed business doing. Distance to the towns center and Republic square is just 10 minutes by foot. Also, traffic link to all parts of town, from this location is excellent, either through private or public transport. Premises are housed on first level of building and it is the only space in this floor. Interior is very bright, oriented toward street, but very quiet because of the quality outside carpentry. At the moment, it is organized in a way to have reception area, seven offices with glass panels which can be rearranged, two restrooms and kitchen. Premise is secured with alarm, it has central air conditioning system and installed computer network. There are two parking spots in buildings yard reserved for this premises.