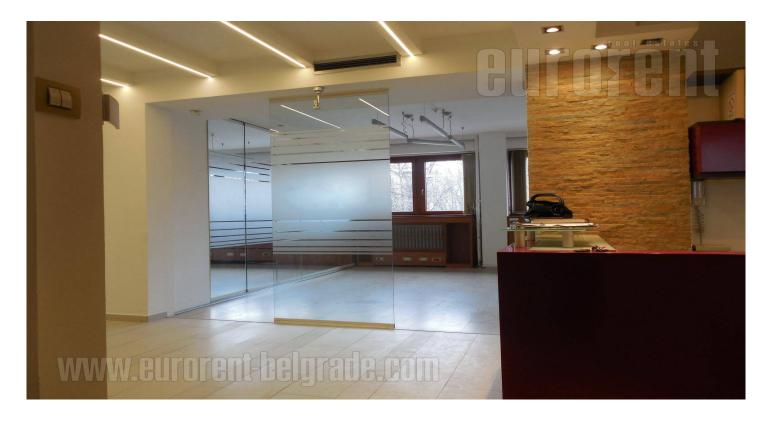

This is an excellent office space in an older building, close to Tasmajdan park. Perfect location at the corner of two very busy streets. This is commercial zone of town, rich with many amenities necessary for efficient and undisturbed business doing. Distance to the towns center and Republic square is just 10 minutes by foot. Also, traffic link to all parts of town, from this location is excellent, either through private or public transport. Premises are housed on first level of building and it is the only space in this floor. Interior is very bright, oriented toward street, but very quiet because of the quality outside carpentry. At the moment, it is organized in a way to have reception area, seven offices with glass panels which can be rearranged, two restrooms and kitchen. Premise is secured with alarm, it has central air conditioning system and installed computer network. There are two parking spots in buildings yard reserved for this premises.