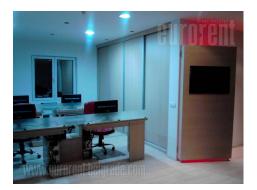

Multifunctional building. Ground floor consists of a warehouse area which occupies 150 m<sup>2</sup>. On the first floor there is an office space which also occupies 150 m<sup>2</sup>. There is space for parking 4 vehicles in the yard. Detached.