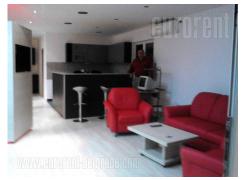

Multifunctional building. Ground floor consists of a warehouse area which occupies 150 m<sup>2</sup>. On the first floor there is an office space which also occupies 150 m<sup>2</sup>. There is space for parking 4 vehicles in the yard. Detached.