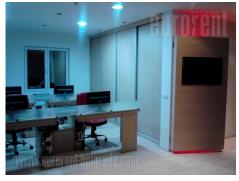

Multifunctional building. Ground floor consists of a warehouse area which occupies 150 m<sup>2</sup>. On the first floor there is an office space which also occupies 150 m<sup>2</sup>. There is space for parking 4 vehicles in the yard. Detached.