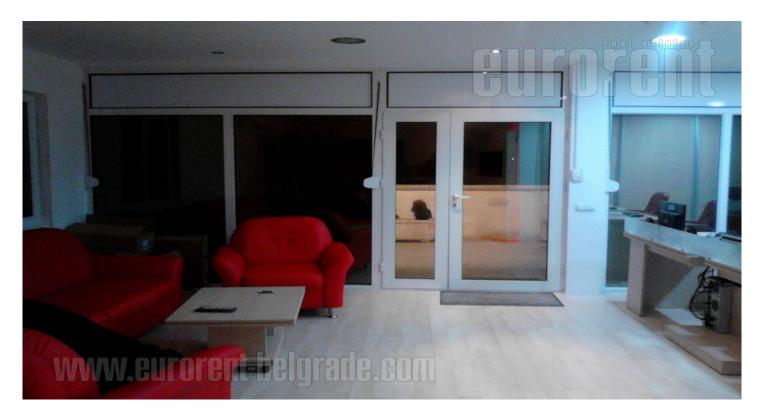

Multifunctional building. Ground floor consists of a warehouse area which occupies 150 m<sup>2</sup>. On the first floor there is an office space which also occupies 150 m<sup>2</sup>. There is space for parking 4 vehicles in the yard. Detached.