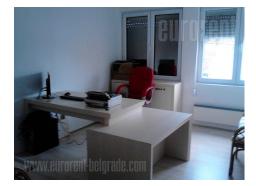

Multifunctional building. Ground floor consists of a warehouse area which occupies 150 m<sup>2</sup>. On the first floor there is an office space which also occupies 150 m<sup>2</sup>. There is space for parking 4 vehicles in the yard. Detached.