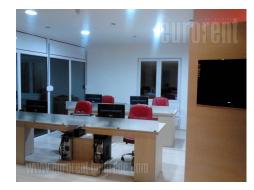

Multifunctional building. Ground floor consists of a warehouse area which occupies 150 m<sup>2</sup>. On the first floor there is an office space which also occupies 150 m<sup>2</sup>. There is space for parking 4 vehicles in the yard. Detached.