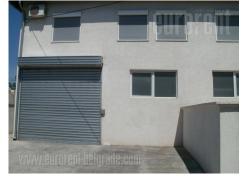

Multifunctional building. Ground floor consists of a warehouse area which occupies 150 m<sup>2</sup>. On the first floor there is an office space which also occupies 150 m<sup>2</sup>. There is space for parking 4 vehicles in the yard. Detached.