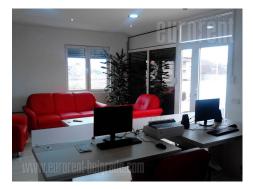

Multifunctional building. Ground floor consists of a warehouse area which occupies 150 m<sup>2</sup>. On the first floor there is an office space which also occupies 150 m<sup>2</sup>. There is space for parking 4 vehicles in the yard. Detached.