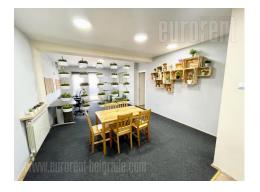

Modern, comfortable apartment housed on the fourth floor of a building with an elevator. Quiet residential neighborhood in Zvezdara, with easy access to main city traffic lines and in near vicinity of public transportation stop. The apartment consists of a spacious living room with dining area, followed by a fully equipped kitchen. This part of the apartment has an exit to a terrace, facing toward the Zvezdara forest. Sleeping block is separated and consists of three bedrooms and a bathroom with a bathtub. There is also a toilet at disposal. The apartment is empty and structurally suitable for office space as well. Pleasant interior, abundant with natural light. There is a possibility of renting a garage space in a different building within 100m distance.