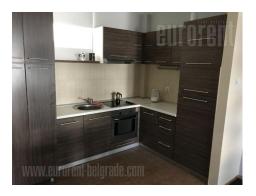

Modern, comfortable apartment housed on the fourth floor of a building with an elevator. Quiet residential neighborhood in Zvezdara, with easy access to main city traffic lines and in near vicinity of public transportation stop. The apartment consists of a spacious living room with dining area, followed by a fully equipped kitchen. This part of the apartment has an exit to a terrace, facing toward the Zvezdara forest. Sleeping block is separated and consists of three bedrooms and a bathroom with a bathtub. There is also a toilet at disposal. The apartment is empty and structurally suitable for office space as well. Pleasant interior, abundant with natural light. There is a possibility of renting a garage space in a different building within 100m distance.