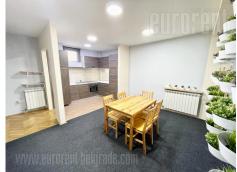

Modern, comfortable apartment housed on the fourth floor of a building with an elevator. Quiet residential neighborhood in Zvezdara, with easy access to main city traffic lines and in near vicinity of public transportation stop. The apartment consists of a spacious living room with dining area, followed by a fully equipped kitchen. This part of the apartment has an exit to a terrace, facing toward the Zvezdara forest. Sleeping block is separated and consists of three bedrooms and a bathroom with a bathtub. There is also a toilet at disposal. The apartment is empty and structurally suitable for office space as well. Pleasant interior, abundant with natural light. There is a possibility of renting a garage space in a different building within 100m distance.