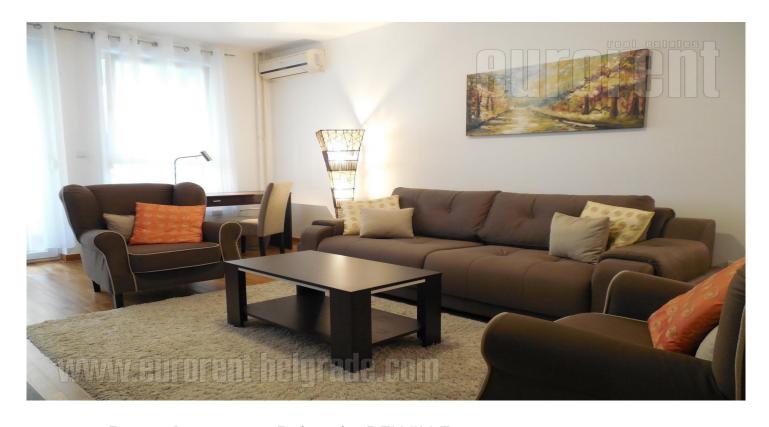

Attractive apartment, located in Belville building complex in New Belgrade. Functionally organized complex, with many amenities necessary for everyday life within reach. Excellent traffic connection to different parts of the city, thanks to the vicinity of Ada Bridge and wide boulevards which allow fast traffic flow. Complex has video surveillance. The apartment is abundant with natural light and has an open view over the area. It consists of a kitchen, dining room which leads to a living room with a terrace, and one bedroom. Kitchen is modern, equipped with all necessary elements and appliances. Bathroom has a shower cabin. Interior is furnished with modern furniture pieces and interesting details. Suitable for a single person or a couple. One garage space is at disposal for lessee.