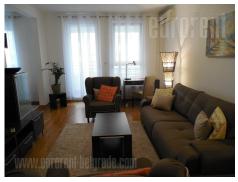

Attractive apartment, located in Belville building complex in New Belgrade. Functionally organized complex, with many amenities necessary for everyday life within reach. Excellent traffic connection to different parts of the city, thanks to the vicinity of Ada Bridge and wide boulevards which allow fast traffic flow. Complex has video surveillance. The apartment is abundant with natural light and has an open view over the area. It consists of a kitchen, dining room which leads to a living room with a terrace, and one bedroom. Kitchen is modern, equipped with all necessary elements and appliances. Bathroom has a shower cabin. Interior is furnished with modern furniture pieces and interesting details. Suitable for a single person or a couple. One garage space is at disposal for lessee.