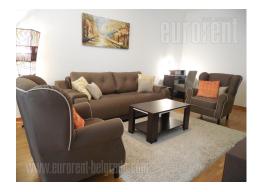

Attractive apartment, located in Belville building complex in New Belgrade. Functionally organized complex, with many amenities necessary for everyday life within reach. Excellent traffic connection to different parts of the city, thanks to the vicinity of Ada Bridge and wide boulevards which allow fast traffic flow. Complex has video surveillance. The apartment is abundant with natural light and has an open view over the area. It consists of a kitchen, dining room which leads to a living room with a terrace, and one bedroom. Kitchen is modern, equipped with all necessary elements and appliances. Bathroom has a shower cabin. Interior is furnished with modern furniture pieces and interesting details. Suitable for a single person or a couple. One garage space is at disposal for lessee.