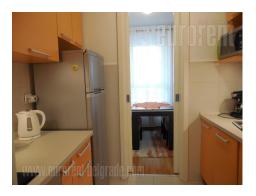

Attractive apartment, located in Belville building complex in New Belgrade. Functionally organized complex, with many amenities necessary for everyday life within reach. Excellent traffic connection to different parts of the city, thanks to the vicinity of Ada Bridge and wide boulevards which allow fast traffic flow. Complex has video surveillance. The apartment is abundant with natural light and has an open view over the area. It consists of a kitchen, dining room which leads to a living room with a terrace, and one bedroom. Kitchen is modern, equipped with all necessary elements and appliances. Bathroom has a shower cabin. Interior is furnished with modern furniture pieces and interesting details. Suitable for a single person or a couple. One garage space is at disposal for lessee.