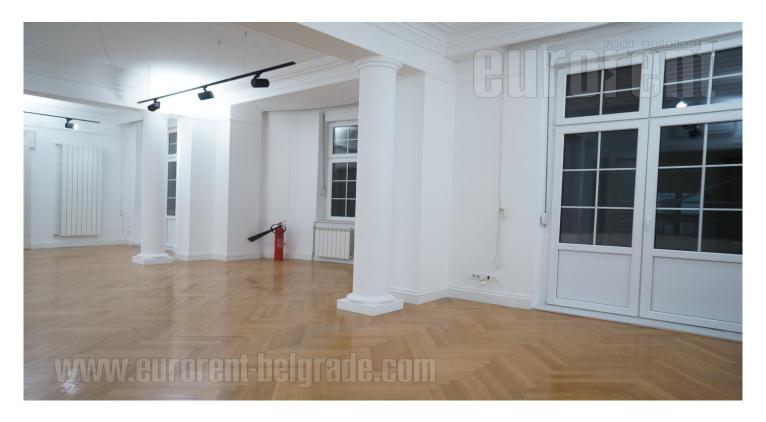

Very attractive property with extraordinary interior, placed in very center of city, wiithin pedestrian zone of Knez Mihailova street. It is on a third floor of prewar, beautiful and well maintained building, with lift. Apartment's interior is fully renovated, brigh and pleasant. Anteroom leads right to one large room and continues into one bit smaller room. On the left side of anteroom is corridor which leads to one more large room, which is divided into two. Part of the room which is in the back, has own walk-in wardrobe and private bathroom. Corridor leads to the restroom and spacious, fully furnished kitchen with dining room, pantry and exit to a small terrace. Apartment is suitable for living, but because of its great location and structure, even more suitable for different office activities.