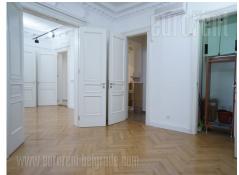

Very attractive property with extraordinary interior, placed in very center of city, wiithin pedestrian zone of Knez Mihailova street. It is on a third floor of prewar, beautiful and well maintained building, with lift. Apartment's interior is fully renovated, brigh and pleasant. Anteroom leads right to one large room and continues into one bit smaller room. On the left side of anteroom is corridor which leads to one more large room, which is divided into two. Part of the room which is in the back, has own walk-in wardrobe and private bathroom. Corridor leads to the restroom and spacious, fully furnished kitchen with dining room, pantry and exit to a small terrace. Apartment is suitable for living, but because of its great location and structure, even more suitable for different office activities.