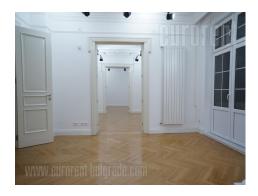

Very attractive property with extraordinary interior, placed in very center of city, wiithin pedestrian zone of Knez Mihailova street. It is on a third floor of prewar, beautiful and well maintained building, with lift. Apartment's interior is fully renovated, brigh and pleasant. Anteroom leads right to one large room and continues into one bit smaller room. On the left side of anteroom is corridor which leads to one more large room, which is divided into two. Part of the room which is in the back, has own walk-in wardrobe and private bathroom. Corridor leads to the restroom and spacious, fully furnished kitchen with dining room, pantry and exit to a small terrace. Apartment is suitable for living, but because of its great location and structure, even more suitable for different office activities.