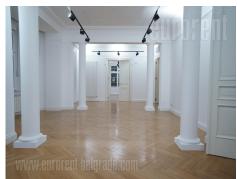

Very attractive property with extraordinary interior, placed in very center of city, wiithin pedestrian zone of Knez Mihailova street. It is on a third floor of prewar, beautiful and well maintained building, with lift. Apartment's interior is fully renovated, brigh and pleasant. Anteroom leads right to one large room and continues into one bit smaller room. On the left side of anteroom is corridor which leads to one more large room, which is divided into two. Part of the room which is in the back, has own walk-in wardrobe and private bathroom. Corridor leads to the restroom and spacious, fully furnished kitchen with dining room, pantry and exit to a small terrace. Apartment is suitable for living, but because of its great location and structure, even more suitable for different office activities.