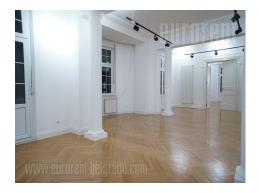

Very attractive property with extraordinary interior, placed in very center of city, wiithin pedestrian zone of Knez Mihailova street. It is on a third floor of prewar, beautiful and well maintained building, with lift. Apartment's interior is fully renovated, brigh and pleasant. Anteroom leads right to one large room and continues into one bit smaller room. On the left side of anteroom is corridor which leads to one more large room, which is divided into two. Part of the room which is in the back, has own walk-in wardrobe and private bathroom. Corridor leads to the restroom and spacious, fully furnished kitchen with dining room, pantry and exit to a small terrace. Apartment is suitable for living, but because of its great location and structure, even more suitable for different office activities.