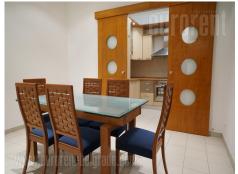

Very attractive property with extraordinary interior, placed in very center of city, wiithin pedestrian zone of Knez Mihailova street. It is on a third floor of prewar, beautiful and well maintained building, with lift. Apartment's interior is fully renovated, brigh and pleasant. Anteroom leads right to one large room and continues into one bit smaller room. On the left side of anteroom is corridor which leads to one more large room, which is divided into two. Part of the room which is in the back, has own walk-in wardrobe and private bathroom. Corridor leads to the restroom and spacious, fully furnished kitchen with dining room, pantry and exit to a small terrace. Apartment is suitable for living, but because of its great location and structure, even more suitable for different office activities.