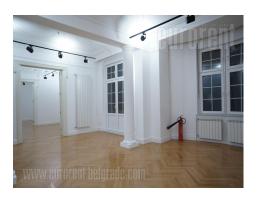

Very attractive property with extraordinary interior, placed in very center of city, wiithin pedestrian zone of Knez Mihailova street. It is on a third floor of prewar, beautiful and well maintained building, with lift. Apartment's interior is fully renovated, brigh and pleasant. Anteroom leads right to one large room and continues into one bit smaller room. On the left side of anteroom is corridor which leads to one more large room, which is divided into two. Part of the room which is in the back, has own walk-in wardrobe and private bathroom. Corridor leads to the restroom and spacious, fully furnished kitchen with dining room, pantry and exit to a small terrace. Apartment is suitable for living, but because of its great location and structure, even more suitable for different office activities.