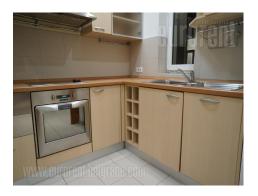

Very attractive property with extraordinary interior, placed in very center of city, wiithin pedestrian zone of Knez Mihailova street. It is on a third floor of prewar, beautiful and well maintained building, with lift. Apartment's interior is fully renovated, brigh and pleasant. Anteroom leads right to one large room and continues into one bit smaller room. On the left side of anteroom is corridor which leads to one more large room, which is divided into two. Part of the room which is in the back, has own walk-in wardrobe and private bathroom. Corridor leads to the restroom and spacious, fully furnished kitchen with dining room, pantry and exit to a small terrace. Apartment is suitable for living, but because of its great location and structure, even more suitable for different office activities.