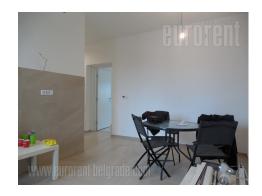

Apartment located in immediate vicinity of Vukov spomenik (monument) and has a beautiful view toward the park. It is housed on the third floor of an older building with an elevator. Fully renovated, it has high quality parquet, excellent carpentry, economical heating in combination with floor heating in the kitchen and bathroom. The apartment is partially furnished, with new pieces of furniture. It can be fully furnished or empty depending on the need, while it is also suitable for different business activities. It consists of three large rooms, one of which is connecting room. Each room has an exit to a terrace overlooking the park and St. Marko's church. Kitchen exits to one more smaller terrace. The apartment has a bathroom with a shower cabin.