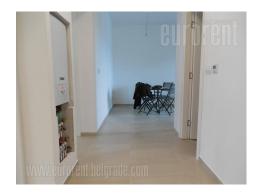

Apartment located in immediate vicinity of Vukov spomenik (monument) and has a beautiful view toward the park. It is housed on the third floor of an older building with an elevator. Fully renovated, it has high quality parquet, excellent carpentry, economical heating in combination with floor heating in the kitchen and bathroom. The apartment is partially furnished, with new pieces of furniture. It can be fully furnished or empty depending on the need, while it is also suitable for different business activities. It consists of three large rooms, one of which is connecting room. Each room has an exit to a terrace overlooking the park and St. Marko's church. Kitchen exits to one more smaller terrace. The apartment has a bathroom with a shower cabin.