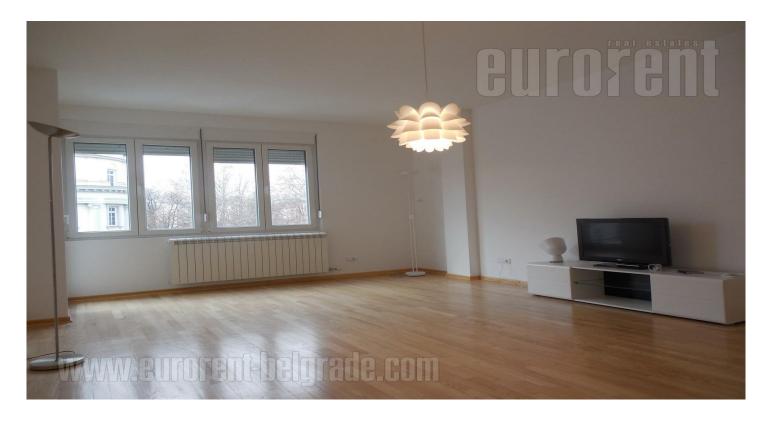

Apartment located in immediate vicinity of Vukov spomenik (monument) and has a beautiful view toward the park. It is housed on the third floor of an older building with an elevator. Fully renovated, it has high quality parquet, excellent carpentry, economical heating in combination with floor heating in the kitchen and bathroom. The apartment is partially furnished, with new pieces of furniture. It can be fully furnished or empty depending on the need, while it is also suitable for different business activities. It consists of three large rooms, one of which is connecting room. Each room has an exit to a terrace overlooking the park and St. Marko's church. Kitchen exits to one more smaller terrace. The apartment has a bathroom with a shower cabin.