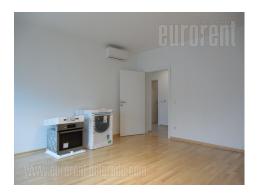

Apartment located in immediate vicinity of Vukov spomenik (monument) and has a beautiful view toward the park. It is housed on the third floor of an older building with an elevator. Fully renovated, it has high quality parquet, excellent carpentry, economical heating in combination with floor heating in the kitchen and bathroom. The apartment is partially furnished, with new pieces of furniture. It can be fully furnished or empty depending on the need, while it is also suitable for different business activities. It consists of three large rooms, one of which is connecting room. Each room has an exit to a terrace overlooking the park and St. Marko's church. Kitchen exits to one more smaller terrace. The apartment has a bathroom with a shower cabin.