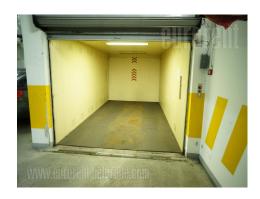

Premise in luxurious and modern commercial building, very well positioned. Open space type, with toilette and small kitchen block. Property is suitable for partitioning with light walls, as present, fast removable. All working connections are in the floor plug. Tiles in the hallways, parquette in the offices. Card system entrance. Reception desk at the entrance, big garage under the building