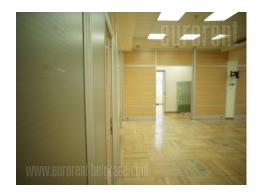

Premise in luxurious and modern commercial building, very well positioned. Open space type, with toilette and small kitchen block. Property is suitable for partitioning with light walls, as present, fast removable. All working connections are in the floor plug. Tiles in the hallways, parquette in the offices. Card system entrance. Reception desk at the entrance, big garage under the building