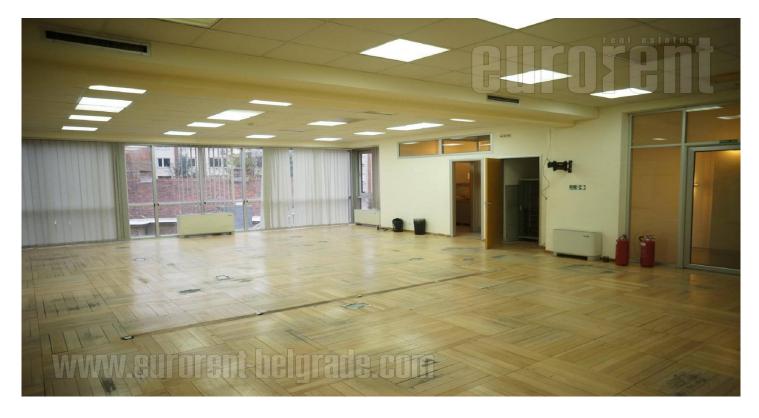

Premise in luxurious and modern commercial building, very well positioned. Open space type, with toilette and small kitchen block. Property is suitable for partitioning with light walls, as present, fast removable. All working connections are in the floor plug. Tiles in the hallways, parquette in the offices. Card system entrance. Reception desk at the entrance, big garage under the building