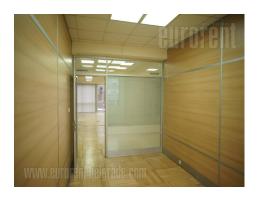

Premise in luxurious and modern commercial building, very well positioned. Open space type, with toilette and small kitchen block. Property is suitable for partitioning with light walls, as present, fast removable. All working connections are in the floor plug. Tiles in the hallways, parquette in the offices. Card system entrance. Reception desk at the entrance, big garage under the building