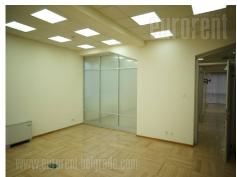

Premise in luxurious and modern commercial building, very well positioned. Open space type, with toilette and small kitchen block. Property is suitable for partitioning with light walls, as present, fast removable. All working connections are in the floor plug. Tiles in the hallways, parquette in the offices. Card system entrance. Reception desk at the entrance, big garage under the building