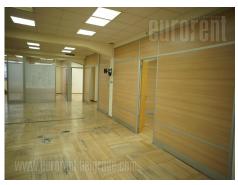

Premise in luxurious and modern commercial building, very well positioned. Open space type, with toilette and small kitchen block. Property is suitable for partitioning with light walls, as present, fast removable. All working connections are in the floor plug. Tiles in the hallways, parquette in the offices. Card system entrance. Reception desk at the entrance, big garage under the building