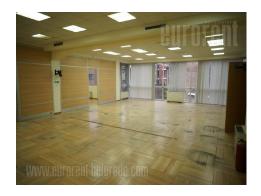

Premise in luxurious and modern commercial building, very well positioned. Open space type, with toilette and small kitchen block. Property is suitable for partitioning with light walls, as present, fast removable. All working connections are in the floor plug. Tiles in the hallways, parquette in the offices. Card system entrance. Reception desk at the entrance, big garage under the building