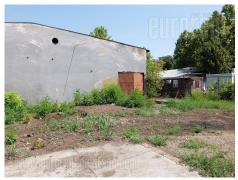

The building has plane shape, with a ceiling height of 6 meters. It is located in a business-industrial complex with several international companies in the neighbourhood, whose activities are trade, services, production, distribution ... In the immediate vicinity are two international highways E-70 and E-75, railway freight and road stations, as well as bypasses around Belgrade. The space requires renovation, while the owner is ready for any type of arrangement. The property has its own transformer substation, a paved parking lot and a driveway for trucks. It is suitable for small production, storage and distribution, retail and wholesale