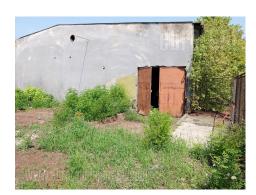

The building has plane shape, with a ceiling height of 6 meters. It is located in a business-industrial complex with several international companies in the neighbourhood, whose activities are trade, services, production, distribution ... In the immediate vicinity are two international highways E-70 and E-75, railway freight and road stations, as well as bypasses around Belgrade. The space requires renovation, while the owner is ready for any type of arrangement. The property has its own transformer substation, a paved parking lot and a driveway for trucks. It is suitable for small production, storage and distribution, retail and wholesale