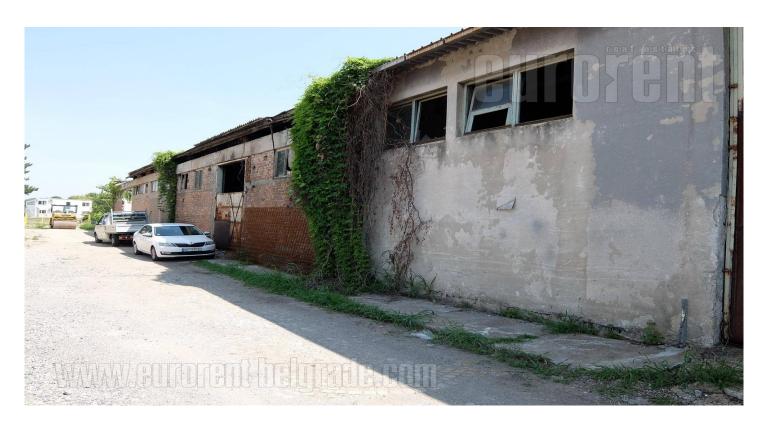

The building has plane shape, with a ceiling height of 6 meters. It is located in a business-industrial complex with several international companies in the neighbourhood, whose activities are trade, services, production, distribution ... In the immediate vicinity are two international highways E-70 and E-75, railway freight and road stations, as well as bypasses around Belgrade. The space requires renovation, while the owner is ready for any type of arrangement. The property has its own transformer substation, a paved parking lot and a driveway for trucks. It is suitable for small production, storage and distribution, retail and wholesale