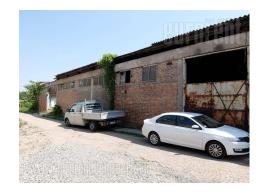

The building has plane shape, with a ceiling height of 6 meters. It is located in a business-industrial complex with several international companies in the neighbourhood, whose activities are trade, services, production, distribution ... In the immediate vicinity are two international highways E-70 and E-75, railway freight and road stations, as well as bypasses around Belgrade. The space requires renovation, while the owner is ready for any type of arrangement. The property has its own transformer substation, a paved parking lot and a driveway for trucks. It is suitable for small production, storage and distribution, retail and wholesale