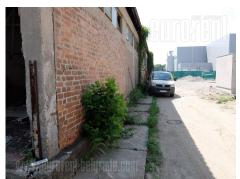

The building has plane shape, with a ceiling height of 6 meters. It is located in a business-industrial complex with several international companies in the neighbourhood, whose activities are trade, services, production, distribution ... In the immediate vicinity are two international highways E-70 and E-75, railway freight and road stations, as well as bypasses around Belgrade. The space requires renovation, while the owner is ready for any type of arrangement. The property has its own transformer substation, a paved parking lot and a driveway for trucks. It is suitable for small production, storage and distribution, retail and wholesale