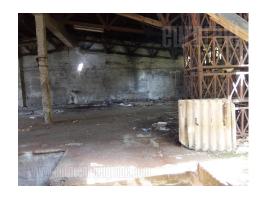

The building has plane shape, with a ceiling height of 6 meters. It is located in a business-industrial complex with several international companies in the neighbourhood, whose activities are trade, services, production, distribution ... In the immediate vicinity are two international highways E-70 and E-75, railway freight and road stations, as well as bypasses around Belgrade. The space requires renovation, while the owner is ready for any type of arrangement. The property has its own transformer substation, a paved parking lot and a driveway for trucks. It is suitable for small production, storage and distribution, retail and wholesale