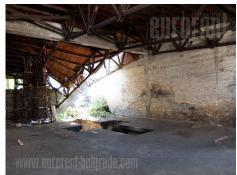

The building has plane shape, with a ceiling height of 6 meters. It is located in a business-industrial complex with several international companies in the neighbourhood, whose activities are trade, services, production, distribution ... In the immediate vicinity are two international highways E-70 and E-75, railway freight and road stations, as well as bypasses around Belgrade. The space requires renovation, while the owner is ready for any type of arrangement. The property has its own transformer substation, a paved parking lot and a driveway for trucks. It is suitable for small production, storage and distribution, retail and wholesale