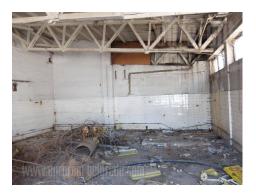

The building has plane shape, with a ceiling height of 6 meters. It is located in a business-industrial complex with several international companies in the neighbourhood, whose activities are trade, services, production, distribution ... In the immediate vicinity are two international highways E-70 and E-75, railway freight and road stations, as well as bypasses around Belgrade. The space requires renovation, while the owner is ready for any type of arrangement. The property has its own transformer substation, a paved parking lot and a driveway for trucks. It is suitable for small production, storage and distribution, retail and wholesale