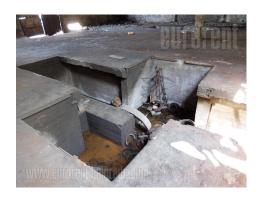

The building has plane shape, with a ceiling height of 6 meters. It is located in a business-industrial complex with several international companies in the neighbourhood, whose activities are trade, services, production, distribution ... In the immediate vicinity are two international highways E-70 and E-75, railway freight and road stations, as well as bypasses around Belgrade. The space requires renovation, while the owner is ready for any type of arrangement. The property has its own transformer substation, a paved parking lot and a driveway for trucks. It is suitable for small production, storage and distribution, retail and wholesale