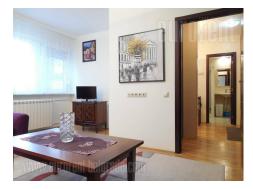

An apartment in Crveni krst housed on the seventeenth floor of a skyscraper with three elevators. Location is close to many traffic lines which connect this area to rest of the city. In the near vicinity there are several public transport stations, and variety of commercial and entertainment content. The building is very well maintained with video surveillance. The apartment is compeltely renovated and furnished with new furniture pieces. It consists of entrance area which is a dining room as well, separated room and kitchen. Dining room has an exit to a terrace with magnificent view of the city. Kitchen is fully equipped with quality built in appliances. The room has a closet and fold out sofa which is large enough for two people, while bathroom is with a shower cabin. In the hallway is placed additional closet. The apartment is bright and air-conditioned. Suitable for a couple or a single