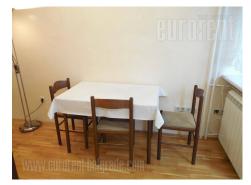

An apartment in Crveni krst housed on the seventeenth floor of a skyscraper with three elevators. Location is close to many traffic lines which connect this area to rest of the city. In the near vicinity there are several public transport stations, and variety of commercial and entertainment content. The building is very well maintained with video surveillance. The apartment is compeltely renovated and furnished with new furniture pieces. It consists of entrance area which is a dining room as well, separated room and kitchen. Dining room has an exit to a terrace with magnificent view of the city. Kitchen is fully equipped with quality built in appliances. The room has a closet and fold out sofa which is large enough for two people, while bathroom is with a shower cabin. In the hallway is placed additional closet. The apartment is bright and air-conditioned. Suitable for a couple or a single