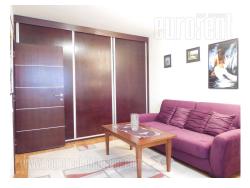

An apartment in Crveni krst housed on the seventeenth floor of a skyscraper with three elevators. Location is close to many traffic lines which connect this area to rest of the city. In the near vicinity there are several public transport stations, and variety of commercial and entertainment content. The building is very well maintained with video surveillance. The apartment is compeltely renovated and furnished with new furniture pieces. It consists of entrance area which is a dining room as well, separated room and kitchen. Dining room has an exit to a terrace with magnificent view of the city. Kitchen is fully equipped with quality built in appliances. The room has a closet and fold out sofa which is large enough for two people, while bathroom is with a shower cabin. In the hallway is placed additional closet. The apartment is bright and air-conditioned. Suitable for a couple or a single