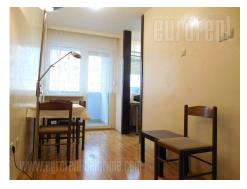

An apartment in Crveni krst housed on the seventeenth floor of a skyscraper with three elevators. Location is close to many traffic lines which connect this area to rest of the city. In the near vicinity there are several public transport stations, and variety of commercial and entertainment content. The building is very well maintained with video surveillance. The apartment is compeltely renovated and furnished with new furniture pieces. It consists of entrance area which is a dining room as well, separated room and kitchen. Dining room has an exit to a terrace with magnificent view of the city. Kitchen is fully equipped with quality built in appliances. The room has a closet and fold out sofa which is large enough for two people, while bathroom is with a shower cabin. In the hallway is placed additional closet. The apartment is bright and air-conditioned. Suitable for a couple or a single