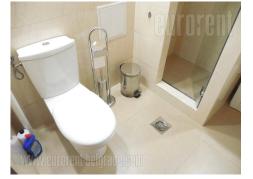

An apartment in Crveni krst housed on the seventeenth floor of a skyscraper with three elevators. Location is close to many traffic lines which connect this area to rest of the city. In the near vicinity there are several public transport stations, and variety of commercial and entertainment content. The building is very well maintained with video surveillance. The apartment is compeltely renovated and furnished with new furniture pieces. It consists of entrance area which is a dining room as well, separated room and kitchen. Dining room has an exit to a terrace with magnificent view of the city. Kitchen is fully equipped with quality built in appliances. The room has a closet and fold out sofa which is large enough for two people, while bathroom is with a shower cabin. In the hallway is placed additional closet. The apartment is bright and air-conditioned. Suitable for a couple or a single