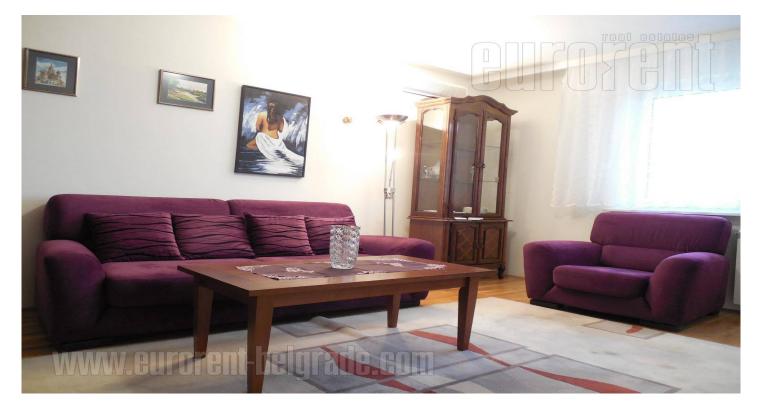

An apartment in Crveni krst housed on the seventeenth floor of a skyscraper with three elevators. Location is close to many traffic lines which connect this area to rest of the city. In the near vicinity there are several public transport stations, and variety of commercial and entertainment content. The building is very well maintained with video surveillance. The apartment is compeltely renovated and furnished with new furniture pieces. It consists of entrance area which is a dining room as well, separated room and kitchen. Dining room has an exit to a terrace with magnificent view of the city. Kitchen is fully equipped with quality built in appliances. The room has a closet and fold out sofa which is large enough for two people, while bathroom is with a shower cabin. In the hallway is placed additional closet. The apartment is bright and air-conditioned. Suitable for a couple or a single