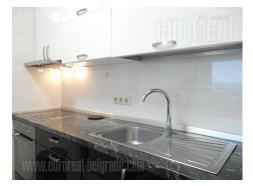

An apartment in Crveni krst housed on the seventeenth floor of a skyscraper with three elevators. Location is close to many traffic lines which connect this area to rest of the city. In the near vicinity there are several public transport stations, and variety of commercial and entertainment content. The building is very well maintained with video surveillance. The apartment is compeltely renovated and furnished with new furniture pieces. It consists of entrance area which is a dining room as well, separated room and kitchen. Dining room has an exit to a terrace with magnificent view of the city. Kitchen is fully equipped with quality built in appliances. The room has a closet and fold out sofa which is large enough for two people, while bathroom is with a shower cabin. In the hallway is placed additional closet. The apartment is bright and air-conditioned. Suitable for a couple or a single