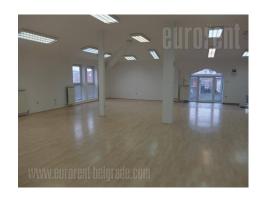

The 320 m<sup>2</sup> commercial facility, located in Zemun settlement Altina, within about a kilometer distance from the main road leading to the new bridge for Borca in one and the highway to Zagreb in the other direction. It occupies two levels. On the ground floor there is a storage room/warehouse or, if necessary, a 160 m<sup>2</sup> show room, with one restroom. Ceiling height at this level is 3.5 m. The warehouse could be entered directly through the large roller door. On the first floor there is a space which occupies 160 m<sup>2</sup>, consisting of three rooms, a restroom and a small kitchen. There is a mobile gate at the entrance to the plot, and behind the building there are several parking spaces. Pellet heating system.