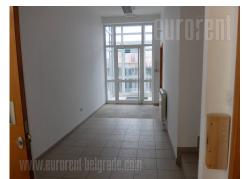

The 320 m<sup>2</sup> commercial facility, located in Zemun settlement Altina, within about a kilometer distance from the main road leading to the new bridge for Borca in one and the highway to Zagreb in the other direction. It occupies two levels. On the ground floor there is a storage room/warehouse or, if necessary, a 160 m<sup>2</sup> show room, with one restroom. Ceiling height at this level is 3.5 m. The warehouse could be entered directly through the large roller door. On the first floor there is a space which occupies 160 m<sup>2</sup>, consisting of three rooms, a restroom and a small kitchen. There is a mobile gate at the entrance to the plot, and behind the building there are several parking spaces. Pellet heating system.