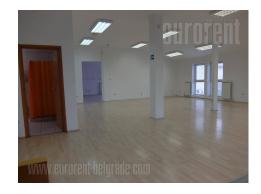

The 320 m<sup>2</sup> commercial facility, located in Zemun settlement Altina, within about a kilometer distance from the main road leading to the new bridge for Borca in one and the highway to Zagreb in the other direction. It occupies two levels. On the ground floor there is a storage room/warehouse or, if necessary, a 160 m<sup>2</sup> show room, with one restroom. Ceiling height at this level is 3.5 m. The warehouse could be entered directly through the large roller door. On the first floor there is a space which occupies 160 m<sup>2</sup>, consisting of three rooms, a restroom and a small kitchen. There is a mobile gate at the entrance to the plot, and behind the building there are several parking spaces. Pellet heating system.