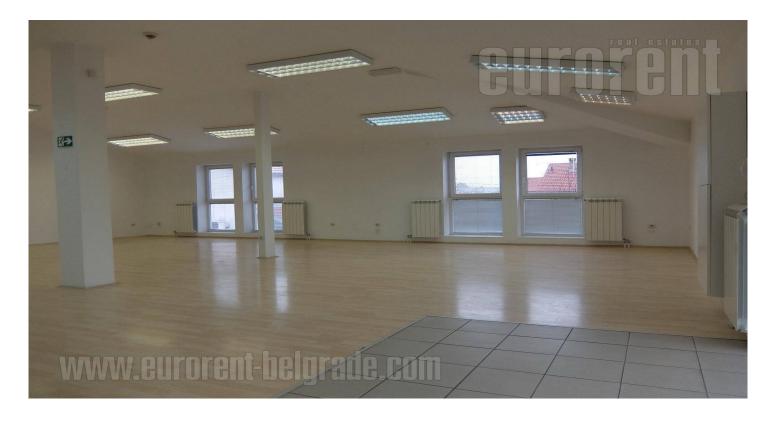

The 320 m<sup>2</sup> commercial facility, located in Zemun settlement Altina, within about a kilometer distance from the main road leading to the new bridge for Borca in one and the highway to Zagreb in the other direction. It occupies two levels. On the ground floor there is a storage room/warehouse or, if necessary, a 160 m<sup>2</sup> show room, with one restroom. Ceiling height at this level is 3.5 m. The warehouse could be entered directly through the large roller door. On the first floor there is a space which occupies 160 m<sup>2</sup>, consisting of three rooms, a restroom and a small kitchen. There is a mobile gate at the entrance to the plot, and behind the building there are several parking spaces. Pellet heating system.