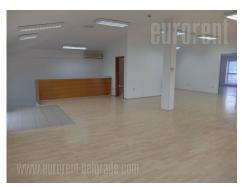

The 320 m<sup>2</sup> commercial facility, located in Zemun settlement Altina, within about a kilometer distance from the main road leading to the new bridge for Borca in one and the highway to Zagreb in the other direction. It occupies two levels. On the ground floor there is a storage room/warehouse or, if necessary, a 160 m<sup>2</sup> show room, with one restroom. Ceiling height at this level is 3.5 m. The warehouse could be entered directly through the large roller door. On the first floor there is a space which occupies 160 m<sup>2</sup>, consisting of three rooms, a restroom and a small kitchen. There is a mobile gate at the entrance to the plot, and behind the building there are several parking spaces. Pellet heating system.