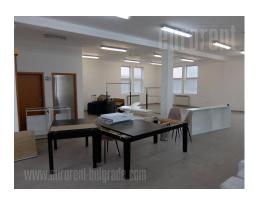

The 320 m<sup>2</sup> commercial facility, located in Zemun settlement Altina, within about a kilometer distance from the main road leading to the new bridge for Borca in one and the highway to Zagreb in the other direction. It occupies two levels. On the ground floor there is a storage room/warehouse or, if necessary, a 160 m<sup>2</sup> show room, with one restroom. Ceiling height at this level is 3.5 m. The warehouse could be entered directly through the large roller door. On the first floor there is a space which occupies 160 m<sup>2</sup>, consisting of three rooms, a restroom and a small kitchen. There is a mobile gate at the entrance to the plot, and behind the building there are several parking spaces. Pellet heating system.