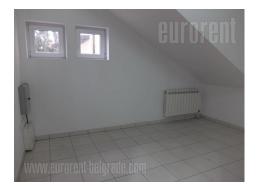

The 320 m<sup>2</sup> commercial facility, located in Zemun settlement Altina, within about a kilometer distance from the main road leading to the new bridge for Borca in one and the highway to Zagreb in the other direction. It occupies two levels. On the ground floor there is a storage room/warehouse or, if necessary, a 160 m<sup>2</sup> show room, with one restroom. Ceiling height at this level is 3.5 m. The warehouse could be entered directly through the large roller door. On the first floor there is a space which occupies 160 m<sup>2</sup>, consisting of three rooms, a restroom and a small kitchen. There is a mobile gate at the entrance to the plot, and behind the building there are several parking spaces. Pellet heating system.