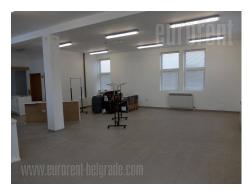

The 320 m<sup>2</sup> commercial facility, located in Zemun settlement Altina, within about a kilometer distance from the main road leading to the new bridge for Borca in one and the highway to Zagreb in the other direction. It occupies two levels. On the ground floor there is a storage room/warehouse or, if necessary, a 160 m<sup>2</sup> show room, with one restroom. Ceiling height at this level is 3.5 m. The warehouse could be entered directly through the large roller door. On the first floor there is a space which occupies 160 m<sup>2</sup>, consisting of three rooms, a restroom and a small kitchen. There is a mobile gate at the entrance to the plot, and behind the building there are several parking spaces. Pellet heating system.