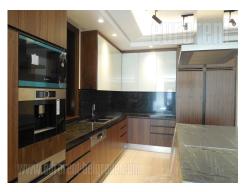

## #38011, Rent - Apartment, Belgrade, SENJAK

This exclusive apartment in located in central part of Senjak area, close to Topciderska zvezda. It is peaceful street, rich with greenery, as well as whole neighborhood. Advantage for this location is easy traffic link to city center, and for the families with children it is vicinity of International school, shops, but also several excellent cafes and restaurants. Buildings position gives all possibilities for comfortable life. It is object of top quality, built according to highest standards, with nice stone coated facade and lateral entrances to semi-detached units. Apartment is housed on ground floor of second semi-detached unit, and it is the only one who has direct access to backyard of 150 m<sup>2</sup>, although the area in front of building is also nicely enriched with greenery. This property is functionally divided into living and sleeping area. Right after the entrance is where guest restroom is placed, fitted with top quality granite. Living area contains fully furnished kitchen with kitchen island and dining area, which extends into living room of some 60 m<sup>2</sup>, study room or library, all opening to some 30 m<sup>2</sup> terrace leading into yard. Sleeping block has three bedrooms, two bathrooms and walk-in closet. In this area is additional room laundry room. Interior is rich with natural light, and for special ambience there are halogen lights and led strips with side lighting. Apartment is built on the principle of smart home and heated/cooled and ventilated by a heat pump system, whose equipment is stored into separated machine room. The apartment has two garage spots at disposal. In basement area there are additional amenities like luxurious spa center with some natural lights, swimming pool, gvm, sauna and Turkish hammam. As for the interior decoration, bathrooms, kitchen and hallway are tiled with stone, marble or granite, and bathroom has top quality agnitary elements. Defitage quipment available there is built-in furniture with simple lines according to design of architect. The BALLET IS very elegant and offers the possibility of by righing in different styles un by the server of the possibility of the server of the s man small families.