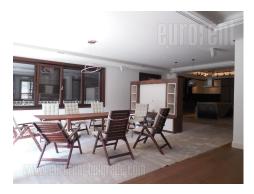

## #38011, Rent - Apartment, Belgrade, SENJAK

This exclusive apartment in located in central part of Senjak area, close to Topciderska zvezda. It is peaceful street, rich with greenery, as well as whole neighborhood. Advantage for this location is easy traffic link to city center, and for the families with children it is vicinity of International school, shops, but also several excellent cafes and restaurants. Buildings position gives all possibilities for comfortable life. It is object of top quality, built according to highest standards, with nice stone coated facade and lateral entrances to semi-detached units. Apartment is housed on ground floor of second semi-detached unit, and it is the only one who has direct access to backyard of 150 m<sup>2</sup>, although the area in front of building is also nicely enriched with greenery. This property is functionally divided into living and sleeping area. Right after the entrance is where guest restroom is placed, fitted with top quality granite. Living area contains fully furnished kitchen with kitchen island and dining area, which extends into living room of some 60 m<sup>2</sup>, study room or library, all opening to some 30 m<sup>2</sup> terrace leading into yard. Sleeping block has three bedrooms, two bathrooms and walk-in closet. In this area is additional room laundry room. Interior is rich with natural light, and for special ambience there are halogen lights and led strips with side lighting. Apartment is built on the principle of smart home and heated/cooled and ventilated by a heat pump system, whose equipment is stored into separated machine room. The apartment has two garage spots at disposal. In basement area there are additional amenities like luxurious spa center with some natural lights, swimming pool, gvm, sauna and Turkish hammam. As for the interior decoration, bathrooms, kitchen and hallway are tiled with stone, marble or granite, and bathroom has top quality agnitary elements. Defitage quipment available there is built-in furniture with simple lines according to design of architect. The BALLET IS very elegant and offers the possibility of by righing in different styles un by the server of the possibility of the server of the s man small families.