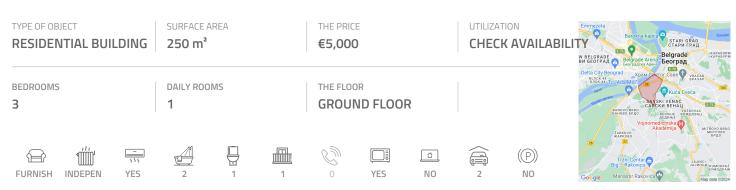

## #38011, Rent - Apartment, Belgrade, SENJAK

This exclusive apartment in located in central part of Senjak area, close to Topciderska zvezda. It is peaceful street, rich with greenery, as well as whole neighborhood. Advantage for this location is easy traffic link to city center, and for the families with children it is vicinity of International school, shops, but also several excellent cafes and restaurants. Buildings position gives all possibilities for comfortable life. It is object of top quality, built according to highest standards, with nice stone coated facade and lateral entrances to semi-detached units. Apartment is housed on ground floor of second semi-detached unit, and it is the only one who has direct access to backyard of 150 m<sup>2</sup>, although the area in front of building is also nicely enriched with greenery. This property is functionally divided into living and sleeping area. Right after the entrance is where guest restroom is placed, fitted with top quality granite. Living area contains fully furnished kitchen with kitchen island and dining area, which extends into living room of some 60 m<sup>2</sup>, study room or library, all opening to some 30 m<sup>2</sup> terrace leading into yard. Sleeping block has three bedrooms, two bathrooms and walk-in closet. In this area is additional room laundry room. Interior is rich with natural light, and for special ambience there are halogen lights and led strips with side lighting. Apartment is built on the principle of smart home and heated/cooled and ventilated by a heat pump system, whose equipment is stored into separated machine room. The apartment has two garage spots at disposal. In basement area there are additional amenities like luxurious spa center with some natural lights, swimming pool, gvm, sauna and Turkish hammam. As for the interior decoration, bathrooms, kitchen and hallway are tiled with stone, marble or granite, and bathroom has top quality agnitary elements. Defitage quipment available there is built-in furniture with simple lines according to design of architect. The BALLET IS very elegant and offers the possibility of by righing in different styles un by the server of the possibility of the server of the s man small families.