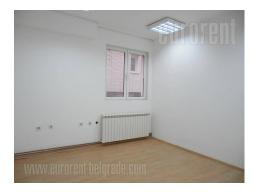

Business premises located on the ground floor of a new building, in quiet part of Zarkovo settlement. Positioned in near vicinity of Zarkovo center, with several public transport lines and diversity of commercial facilities. It has a usable area of 250m<sup>2</sup>, spread over two levels. It has two separate entrances, as well as two exits to the courtyard behind the building, so it is possible to form two independent spatial units. At each entrance there is a display window, which has 2m in length. One part occupies 85 m<sup>2</sup> of open space, with a restroom, while the other 85 m<sup>2</sup> part is structurally divided into three offices, kitchen and a restroom. From here one can access the basement which has three rooms and could be used as a storage. Space is functional and abundant with natural light. It has 5-6 parking spaces, so it is suitable for variety of business purposes.