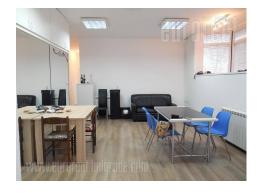

Business premises located on the ground floor of a new building, in quiet part of Zarkovo settlement. Positioned in near vicinity of Zarkovo center, with several public transport lines and diversity of commercial facilities. It has a usable area of 250m<sup>2</sup>, spread over two levels. It has two separate entrances, as well as two exits to the courtyard behind the building, so it is possible to form two independent spatial units. At each entrance there is a display window, which has 2m in length. One part occupies 85 m<sup>2</sup> of open space, with a restroom, while the other 85 m<sup>2</sup> part is structurally divided into three offices, kitchen and a restroom. From here one can access the basement which has three rooms and could be used as a storage. Space is functional and abundant with natural light. It has 5-6 parking spaces, so it is suitable for variety of business purposes.