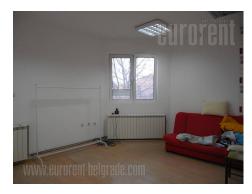

Business premises located on the ground floor of a new building, in quiet part of Zarkovo settlement. Positioned in near vicinity of Zarkovo center, with several public transport lines and diversity of commercial facilities. It has a usable area of 250m<sup>2</sup>, spread over two levels. It has two separate entrances, as well as two exits to the courtyard behind the building, so it is possible to form two independent spatial units. At each entrance there is a display window, which has 2m in length. One part occupies 85 m<sup>2</sup> of open space, with a restroom, while the other 85 m<sup>2</sup> part is structurally divided into three offices, kitchen and a restroom. From here one can access the basement which has three rooms and could be used as a storage. Space is functional and abundant with natural light. It has 5-6 parking spaces, so it is suitable for variety of business purposes.