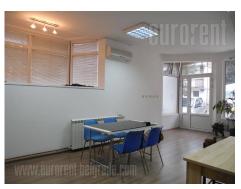

Business premises located on the ground floor of a new building, in quiet part of Zarkovo settlement. Positioned in near vicinity of Zarkovo center, with several public transport lines and diversity of commercial facilities. It has a usable area of 250m<sup>2</sup>, spread over two levels. It has two separate entrances, as well as two exits to the courtyard behind the building, so it is possible to form two independent spatial units. At each entrance there is a display window, which has 2m in length. One part occupies 85 m<sup>2</sup> of open space, with a restroom, while the other 85 m<sup>2</sup> part is structurally divided into three offices, kitchen and a restroom. From here one can access the basement which has three rooms and could be used as a storage. Space is functional and abundant with natural light. It has 5-6 parking spaces, so it is suitable for variety of business purposes.