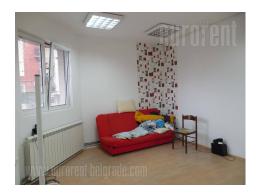

Business premises located on the ground floor of a new building, in quiet part of Zarkovo settlement. Positioned in near vicinity of Zarkovo center, with several public transport lines and diversity of commercial facilities. It has a usable area of 250m<sup>2</sup>, spread over two levels. It has two separate entrances, as well as two exits to the courtyard behind the building, so it is possible to form two independent spatial units. At each entrance there is a display window, which has 2m in length. One part occupies 85 m<sup>2</sup> of open space, with a restroom, while the other 85 m<sup>2</sup> part is structurally divided into three offices, kitchen and a restroom. From here one can access the basement which has three rooms and could be used as a storage. Space is functional and abundant with natural light. It has 5-6 parking spaces, so it is suitable for variety of business purposes.