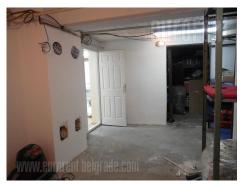

Business premises located on the ground floor of a new building, in quiet part of Zarkovo settlement. Positioned in near vicinity of Zarkovo center, with several public transport lines and diversity of commercial facilities. It has a usable area of 250m<sup>2</sup>, spread over two levels. It has two separate entrances, as well as two exits to the courtyard behind the building, so it is possible to form two independent spatial units. At each entrance there is a display window, which has 2m in length. One part occupies 85 m<sup>2</sup> of open space, with a restroom, while the other 85 m<sup>2</sup> part is structurally divided into three offices, kitchen and a restroom. From here one can access the basement which has three rooms and could be used as a storage. Space is functional and abundant with natural light. It has 5-6 parking spaces, so it is suitable for variety of business purposes.