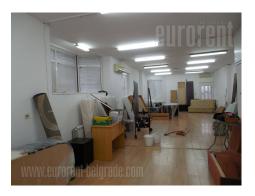

Business premises located on the ground floor of a new building, in quiet part of Zarkovo settlement. Positioned in near vicinity of Zarkovo center, with several public transport lines and diversity of commercial facilities. It has a usable area of 250m<sup>2</sup>, spread over two levels. It has two separate entrances, as well as two exits to the courtyard behind the building, so it is possible to form two independent spatial units. At each entrance there is a display window, which has 2m in length. One part occupies 85 m<sup>2</sup> of open space, with a restroom, while the other 85 m<sup>2</sup> part is structurally divided into three offices, kitchen and a restroom. From here one can access the basement which has three rooms and could be used as a storage. Space is functional and abundant with natural light. It has 5-6 parking spaces, so it is suitable for variety of business purposes.