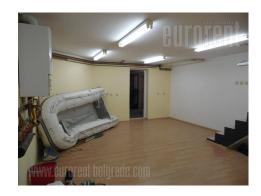

Business premises located on the ground floor of a new building, in quiet part of Zarkovo settlement. Positioned in near vicinity of Zarkovo center, with several public transport lines and diversity of commercial facilities. It has a usable area of 250m<sup>2</sup>, spread over two levels. It has two separate entrances, as well as two exits to the courtyard behind the building, so it is possible to form two independent spatial units. At each entrance there is a display window, which has 2m in length. One part occupies 85 m<sup>2</sup> of open space, with a restroom, while the other 85 m<sup>2</sup> part is structurally divided into three offices, kitchen and a restroom. From here one can access the basement which has three rooms and could be used as a storage. Space is functional and abundant with natural light. It has 5-6 parking spaces, so it is suitable for variety of business purposes.