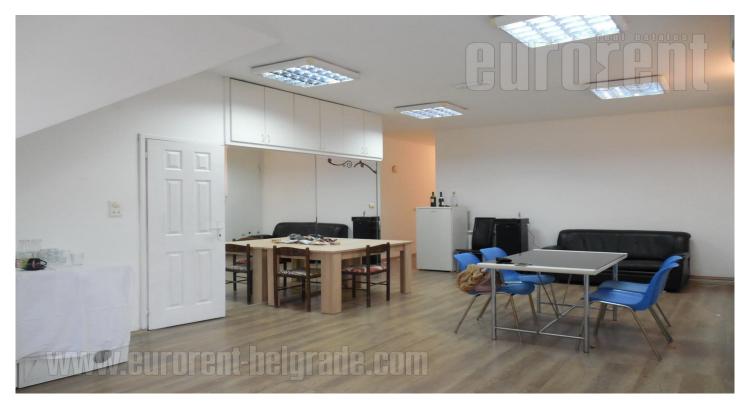

Business premises located on the ground floor of a new building, in quiet part of Zarkovo settlement. Positioned in near vicinity of Zarkovo center, with several public transport lines and diversity of commercial facilities. It has a usable area of 250m<sup>2</sup>, spread over two levels. It has two separate entrances, as well as two exits to the courtyard behind the building, so it is possible to form two independent spatial units. At each entrance there is a display window, which has 2m in length. One part occupies 85 m<sup>2</sup> of open space, with a restroom, while the other 85 m<sup>2</sup> part is structurally divided into three offices, kitchen and a restroom. From here one can access the basement which has three rooms and could be used as a storage. Space is functional and abundant with natural light. It has 5-6 parking spaces, so it is suitable for variety of business purposes.