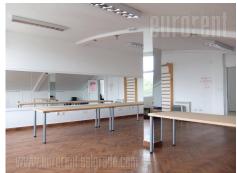

Business premises housed in a smaller office building, in a busy street in Kumodraz neighborhood, in vicinity of Faculty of traffic and transport engineering. Relatively new building, space has a private entrance. Abundant with natural light, consists of two offices, each occupies 50 m<sup>2</sup>, one of which has slanted ceiling. There is one restroom at disposal, common for all occupants on this floor. Space suitable for variety of office businesses, which do not require many pedestrians and traffic frequency.