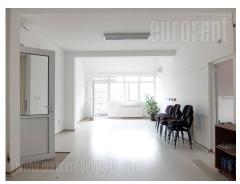

Business premises housed in a smaller office building, in a busy street in Kumodraz neighborhood, in vicinity of Faculty of traffic and transport engineering. Relatively new building, space has a private entrance. Abundant with natural light, consists of two offices, each occupies 50 m<sup>2</sup>, one of which has slanted ceiling. There is one restroom at disposal, common for all occupants on this floor. Space suitable for variety of office businesses, which do not require many pedestrians and traffic frequency.