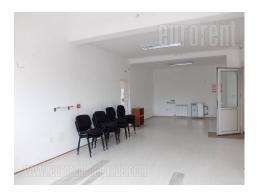

Business premises housed in a smaller office building, in a busy street in Kumodraz neighborhood, in vicinity of Faculty of traffic and transport engineering. Relatively new building, space has a private entrance. Abundant with natural light, consists of two offices, each occupies 50 m<sup>2</sup>, one of which has slanted ceiling. There is one restroom at disposal, common for all occupants on this floor. Space suitable for variety of office businesses, which do not require many pedestrians and traffic frequency.