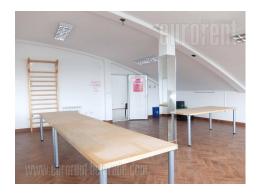

Business premises housed in a smaller office building, in a busy street in Kumodraz neighborhood, in vicinity of Faculty of traffic and transport engineering. Relatively new building, space has a private entrance. Abundant with natural light, consists of two offices, each occupies 50 m<sup>2</sup>, one of which has slanted ceiling. There is one restroom at disposal, common for all occupants on this floor. Space suitable for variety of office businesses, which do not require many pedestrians and traffic frequency.