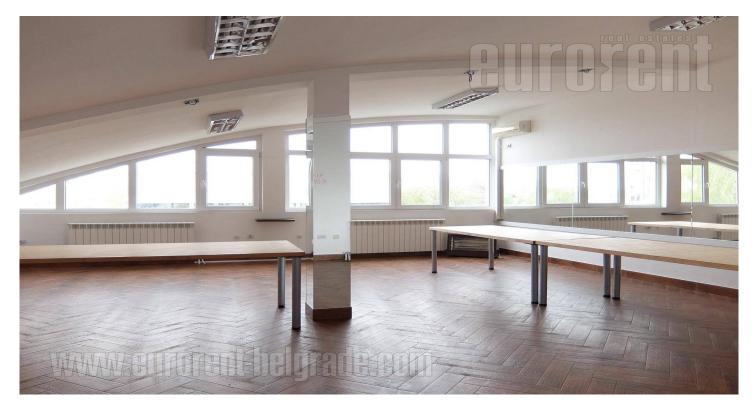

Business premises housed in a smaller office building, in a busy street in Kumodraz neighborhood, in vicinity of Faculty of traffic and transport engineering. Relatively new building, space has a private entrance. Abundant with natural light, consists of two offices, each occupies 50 m<sup>2</sup>, one of which has slanted ceiling. There is one restroom at disposal, common for all occupants on this floor. Space suitable for variety of office businesses, which do not require many pedestrians and traffic frequency.