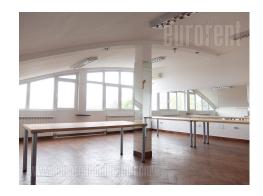

Business premises housed in a smaller office building, in a busy street in Kumodraz neighborhood, in vicinity of Faculty of traffic and transport engineering. Relatively new building, space has a private entrance. Abundant with natural light, consists of two offices, each occupies 50 m<sup>2</sup>, one of which has slanted ceiling. There is one restroom at disposal, common for all occupants on this floor. Space suitable for variety of office businesses, which do not require many pedestrians and traffic frequency.