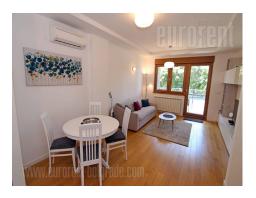

Attractive apartment placed within new complex "A block". This location is only few minutes away from Delta city shopping center, Belville complex and at the position which is well linked to highway, Dedinje and Senjak location, through Bridge on Ada. Very nice and luxuriously designed surrounding with plenty green areas and arranged parking lots. In front of the building is playground for children, pedestrian paths and several shops and cafes. Apartment is housed on first floor and it overlooks the street. It consist out of small anteroom which enters the living room and extends into fully furnished modern kitchen and dining area. Also, living room opens to a small nice terrace. One bedroom is at disposal, as well as bathroom with all necessary elements. Apartment is fully furnished with new and modern furniture. Garage is placed on underground level, and one parking spot is reserved for the tenant. Both the building and garage space are under video and physical surveillance. Apartment is suitable