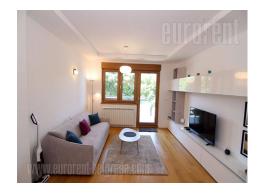

Attractive apartment placed within new complex "A block". This location is only few minutes away from Delta city shopping center, Belville complex and at the position which is well linked to highway, Dedinje and Senjak location, through Bridge on Ada. Very nice and luxuriously designed surrounding with plenty green areas and arranged parking lots. In front of the building is playground for children, pedestrian paths and several shops and cafes. Apartment is housed on first floor and it overlooks the street. It consist out of small anteroom which enters the living room and extends into fully furnished modern kitchen and dining area. Also, living room opens to a small nice terrace. One bedroom is at disposal, as well as bathroom with all necessary elements. Apartment is fully furnished with new and modern furniture. Garage is placed on underground level, and one parking spot is reserved for the tenant. Both the building and garage space are under video and physical surveillance. Apartment is suitable