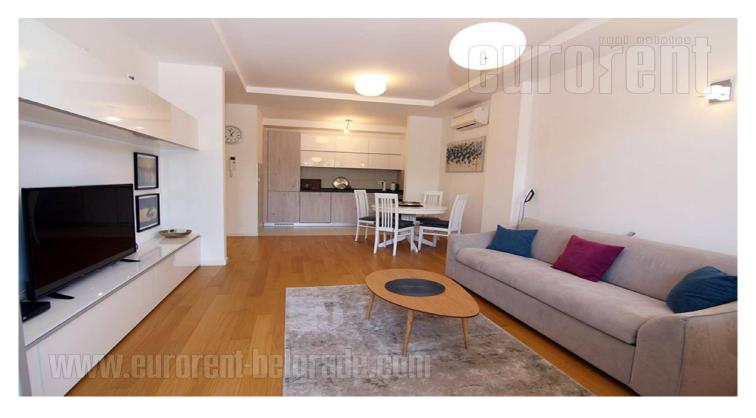

Attractive apartment placed within new complex "A block". This location is only few minutes away from Delta city shopping center, Belville complex and at the position which is well linked to highway, Dedinje and Senjak location, through Bridge on Ada. Very nice and luxuriously designed surrounding with plenty green areas and arranged parking lots. In front of the building is playground for children, pedestrian paths and several shops and cafes. Apartment is housed on first floor and it overlooks the street. It consist out of small anteroom which enters the living room and extends into fully furnished modern kitchen and dining area. Also, living room opens to a small nice terrace. One bedroom is at disposal, as well as bathroom with all necessary elements. Apartment is fully furnished with new and modern furniture. Garage is placed on underground level, and one parking spot is reserved for the tenant. Both the building and garage space are under video and physical surveillance. Apartment is suitable