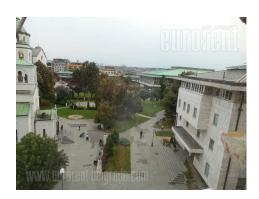

An apartment of a functional layout placed in quiet Vracar street close to St. Sava temple and National library which are at only five minutes walking distance. The highway exit as well as Slavija square are at a few minutes driving distance. The building is older but very well maintained and with an elevator. The apartment consists of room which overlooks the St. Sava temple, fully equipped kitchen with all necessary cupboards and appliances which is connected with a dining room, renovated bathroom with shower cabin, and a hallway with capacious closets. Suitable for a single person or a couple.