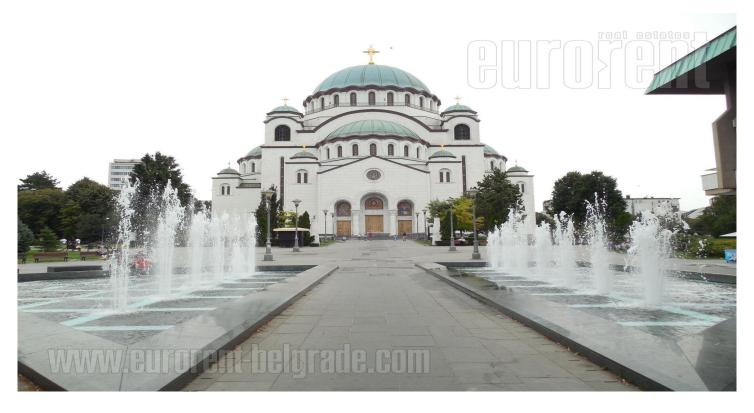

An apartment of a functional layout placed in quiet Vracar street close to St. Sava temple and National library which are at only five minutes walking distance. The highway exit as well as Slavija square are at a few minutes driving distance. The building is older but very well maintained and with an elevator. The apartment consists of room which overlooks the St. Sava temple, fully equipped kitchen with all necessary cupboards and appliances which is connected with a dining room, renovated bathroom with shower cabin, and a hallway with capacious closets. Suitable for a single person or a couple.