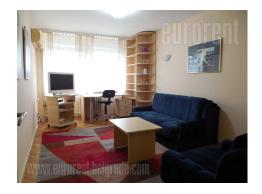

An apartment of a functional layout placed in quiet Vracar street close to St. Sava temple and National library which are at only five minutes walking distance. The highway exit as well as Slavija square are at a few minutes driving distance. The building is older but very well maintained and with an elevator. The apartment consists of room which overlooks the St. Sava temple, fully equipped kitchen with all necessary cupboards and appliances which is connected with a dining room, renovated bathroom with shower cabin, and a hallway with capacious closets. Suitable for a single person or a couple.