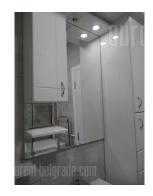

An apartment of a functional layout placed in quiet Vracar street close to St. Sava temple and National library which are at only five minutes walking distance. The highway exit as well as Slavija square are at a few minutes driving distance. The building is older but very well maintained and with an elevator. The apartment consists of room which overlooks the St. Sava temple, fully equipped kitchen with all necessary cupboards and appliances which is connected with a dining room, renovated bathroom with shower cabin, and a hallway with capacious closets. Suitable for a single person or a couple.