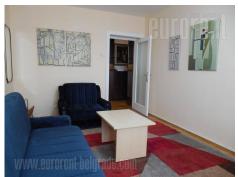

An apartment of a functional layout placed in quiet Vracar street close to St. Sava temple and National library which are at only five minutes walking distance. The highway exit as well as Slavija square are at a few minutes driving distance. The building is older but very well maintained and with an elevator. The apartment consists of room which overlooks the St. Sava temple, fully equipped kitchen with all necessary cupboards and appliances which is connected with a dining room, renovated bathroom with shower cabin, and a hallway with capacious closets. Suitable for a single person or a couple.