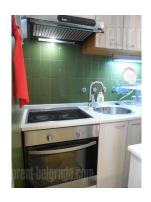

An apartment of a functional layout placed in quiet Vracar street close to St. Sava temple and National library which are at only five minutes walking distance. The highway exit as well as Slavija square are at a few minutes driving distance. The building is older but very well maintained and with an elevator. The apartment consists of room which overlooks the St. Sava temple, fully equipped kitchen with all necessary cupboards and appliances which is connected with a dining room, renovated bathroom with shower cabin, and a hallway with capacious closets. Suitable for a single person or a couple.