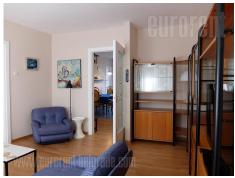

Apartment located on the outskirts of Vracar area. St. Sava Temple and National library are within a few minute walking distance, while in near vicinity there are numerous commercial contents. Many transportation stops are close by, while the highway inclusion is at five minute driving distance. The apartment is housed on the fifth floor of a building with an elevator and it is two side oriented. It consists of an entrance area, which is used as a dining room, from where one can reach all rooms. Smaller, fully equipped kitchen is facing the yard. Living room and bedroom are mutually connected by sliding doors. Both rooms have exits to terraces and are facing toward the street. The apartment has a bathroom with a bathtub. Suitable for one person or a