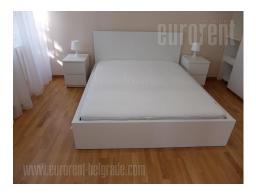

Apartment located on the outskirts of Vracar area. St. Sava Temple and National library are within a few minute walking distance, while in near vicinity there are numerous commercial contents. Many transportation stops are close by, while the highway inclusion is at five minute driving distance. The apartment is housed on the fifth floor of a building with an elevator and it is two side oriented. It consists of an entrance area, which is used as a dining room, from where one can reach all rooms. Smaller, fully equipped kitchen is facing the yard. Living room and bedroom are mutually connected by sliding doors. Both rooms have exits to terraces and are facing toward the street. The apartment has a bathroom with a bathtub. Suitable for one person or a