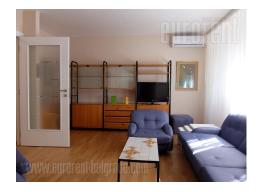

Apartment located on the outskirts of Vracar area. St. Sava Temple and National library are within a few minute walking distance, while in near vicinity there are numerous commercial contents. Many transportation stops are close by, while the highway inclusion is at five minute driving distance. The apartment is housed on the fifth floor of a building with an elevator and it is two side oriented. It consists of an entrance area, which is used as a dining room, from where one can reach all rooms. Smaller, fully equipped kitchen is facing the yard. Living room and bedroom are mutually connected by sliding doors. Both rooms have exits to terraces and are facing toward the street. The apartment has a bathroom with a bathtub. Suitable for one person or a