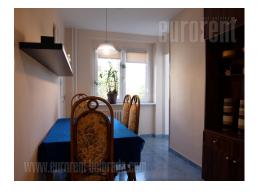

Apartment located on the outskirts of Vracar area. St. Sava Temple and National library are within a few minute walking distance, while in near vicinity there are numerous commercial contents. Many transportation stops are close by, while the highway inclusion is at five minute driving distance. The apartment is housed on the fifth floor of a building with an elevator and it is two side oriented. It consists of an entrance area, which is used as a dining room, from where one can reach all rooms. Smaller, fully equipped kitchen is facing the yard. Living room and bedroom are mutually connected by sliding doors. Both rooms have exits to terraces and are facing toward the street. The apartment has a bathroom with a bathtub. Suitable for one person or a