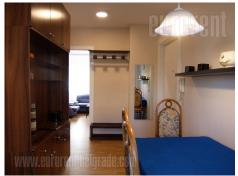

Apartment located on the outskirts of Vracar area. St. Sava Temple and National library are within a few minute walking distance, while in near vicinity there are numerous commercial contents. Many transportation stops are close by, while the highway inclusion is at five minute driving distance. The apartment is housed on the fifth floor of a building with an elevator and it is two side oriented. It consists of an entrance area, which is used as a dining room, from where one can reach all rooms. Smaller, fully equipped kitchen is facing the yard. Living room and bedroom are mutually connected by sliding doors. Both rooms have exits to terraces and are facing toward the street. The apartment has a bathroom with a bathtub. Suitable for one person or a