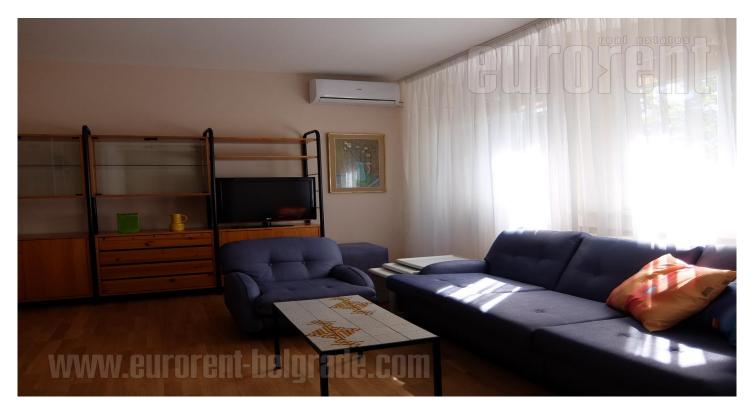

Apartment located on the outskirts of Vracar area. St. Sava Temple and National library are within a few minute walking distance, while in near vicinity there are numerous commercial contents. Many transportation stops are close by, while the highway inclusion is at five minute driving distance. The apartment is housed on the fifth floor of a building with an elevator and it is two side oriented. It consists of an entrance area, which is used as a dining room, from where one can reach all rooms. Smaller, fully equipped kitchen is facing the yard. Living room and bedroom are mutually connected by sliding doors. Both rooms have exits to terraces and are facing toward the street. The apartment has a bathroom with a bathtub. Suitable for one person or a