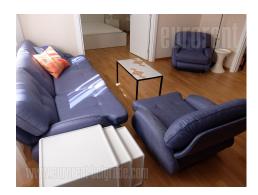

Apartment located on the outskirts of Vracar area. St. Sava Temple and National library are within a few minute walking distance, while in near vicinity there are numerous commercial contents. Many transportation stops are close by, while the highway inclusion is at five minute driving distance. The apartment is housed on the fifth floor of a building with an elevator and it is two side oriented. It consists of an entrance area, which is used as a dining room, from where one can reach all rooms. Smaller, fully equipped kitchen is facing the yard. Living room and bedroom are mutually connected by sliding doors. Both rooms have exits to terraces and are facing toward the street. The apartment has a bathroom with a bathtub. Suitable for one person or a