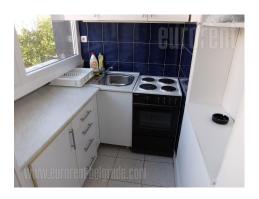

Apartment located on the outskirts of Vracar area. St. Sava Temple and National library are within a few minute walking distance, while in near vicinity there are numerous commercial contents. Many transportation stops are close by, while the highway inclusion is at five minute driving distance. The apartment is housed on the fifth floor of a building with an elevator and it is two side oriented. It consists of an entrance area, which is used as a dining room, from where one can reach all rooms. Smaller, fully equipped kitchen is facing the yard. Living room and bedroom are mutually connected by sliding doors. Both rooms have exits to terraces and are facing toward the street. The apartment has a bathroom with a bathtub. Suitable for one person or a