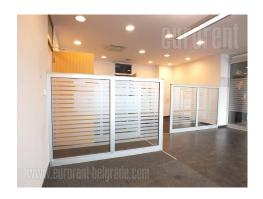

"A" class business building within commercial zone of New Belgrade, in a busy boulevard. It is immediate vicinity of Palata Srbija (government building), Arena hall, bus stops and with good traffic link to highway, airport and city center. High building standards and tehnical equippment. Installations are carried out through floors. It is an open plan organization of space with partition walls which could be placed or removed by request. Also, it includes kitchenette, woman and man restroom and server room. Central cooling and heating system is provided, as well as fire-protection and optical cable. Location and quality makes this premises ideal address for carrying out different business activities.