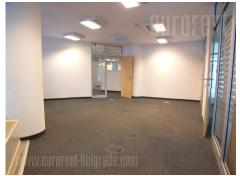

"A" class business building within commercial zone of New Belgrade, in a busy boulevard. It is immediate vicinity of Palata Srbija (government building), Arena hall, bus stops and with good traffic link to highway, airport and city center. High building standards and tehnical equippment. Installations are carried out through floors. It is an open plan organization of space with partition walls which could be placed or removed by request. Also, it includes kitchenette, woman and man restroom and server room. Central cooling and heating system is provided, as well as fire-protection and optical cable. Location and quality makes this premises ideal address for carrying out different business activities.