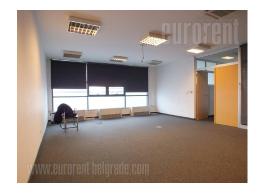

## #37971, Rent - Office space, Belgrade, BLOK 26

TYPE OF OBJECT SURFACE AREA THE PRICE UTILIZATION 410 m<sup>2</sup> COMMERCIAL BUILDING **CHECK AVAILABILITY** €6,355 OFFICE THE BIGGEST OFFICE THE FLOOR **GROUND FLOOR** 8 150 (P) UNFURNI CITY CE

"A" class business building within commercial zone of New Belgrade, in a busy boulevard. It is immediate vicinity of Palata Srbija (government building), Arena hall, bus stops and with good traffic link to highway, airport and city center. High building standards and tehnical equippment. Installations are carried out through floors. It is an open plan organization of space with partition walls which could be placed or removed by request. Also, it includes kitchenette, woman and man restroom and server room. Central cooling and heating system is provided, as well as fire-protection and optical cable. Location and quality makes this premises ideal address for carrying out different business activities.