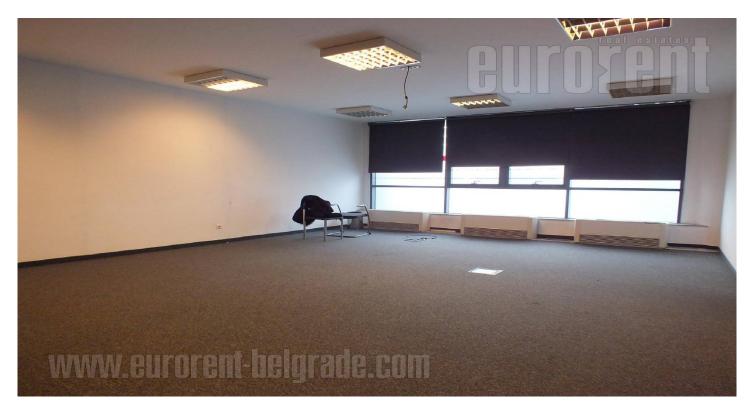

## #37971, Rent - Office space, Belgrade, BLOK 26

TYPE OF OBJECT SURFACE AREA THE PRICE UTILIZATION 410 m<sup>2</sup> COMMERCIAL BUILDING **CHECK AVAILABILITY** €6,355 OFFICE THE BIGGEST OFFICE THE FLOOR **GROUND FLOOR** 8 150 (P) UNFURNI CITY CE

"A" class business building within commercial zone of New Belgrade, in a busy boulevard. It is immediate vicinity of Palata Srbija (government building), Arena hall, bus stops and with good traffic link to highway, airport and city center. High building standards and tehnical equippment. Installations are carried out through floors. It is an open plan organization of space with partition walls which could be placed or removed by request. Also, it includes kitchenette, woman and man restroom and server room. Central cooling and heating system is provided, as well as fire-protection and optical cable. Location and quality makes this premises ideal address for carrying out different business activities.