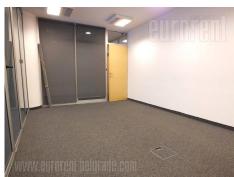

## #37971, Rent - Office space, Belgrade, BLOK 26

TYPE OF OBJECT SURFACE AREA THE PRICE UTILIZATION 410 m<sup>2</sup> COMMERCIAL BUILDING **CHECK AVAILABILITY** €6,355 OFFICE THE BIGGEST OFFICE THE FLOOR **GROUND FLOOR** 8 150 (P) UNFURNI CITY CE

"A" class business building within commercial zone of New Belgrade, in a busy boulevard. It is immediate vicinity of Palata Srbija (government building), Arena hall, bus stops and with good traffic link to highway, airport and city center. High building standards and tehnical equippment. Installations are carried out through floors. It is an open plan organization of space with partition walls which could be placed or removed by request. Also, it includes kitchenette, woman and man restroom and server room. Central cooling and heating system is provided, as well as fire-protection and optical cable. Location and quality makes this premises ideal address for carrying out different business activities.