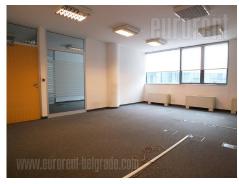

"A" class business building within commercial zone of New Belgrade, in a busy boulevard. It is immediate vicinity of Palata Srbija (government building), Arena hall, bus stops and with good traffic link to highway, airport and city center. High building standards and tehnical equippment. Installations are carried out through floors. It is an open plan organization of space with partition walls which could be placed or removed by request. Also, it includes kitchenette, woman and man restroom and server room. Central cooling and heating system is provided, as well as fire-protection and optical cable. Location and quality makes this premises ideal address for carrying out different business activities.