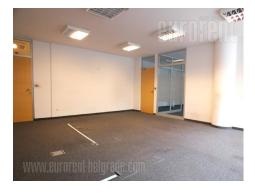

"A" class business building within commercial zone of New Belgrade, in a busy boulevard. It is immediate vicinity of Palata Srbija (government building), Arena hall, bus stops and with good traffic link to highway, airport and city center. High building standards and tehnical equippment. Installations are carried out through floors. It is an open plan organization of space with partition walls which could be placed or removed by request. Also, it includes kitchenette, woman and man restroom and server room. Central cooling and heating system is provided, as well as fire-protection and optical cable. Location and quality makes this premises ideal address for carrying out different business activities.