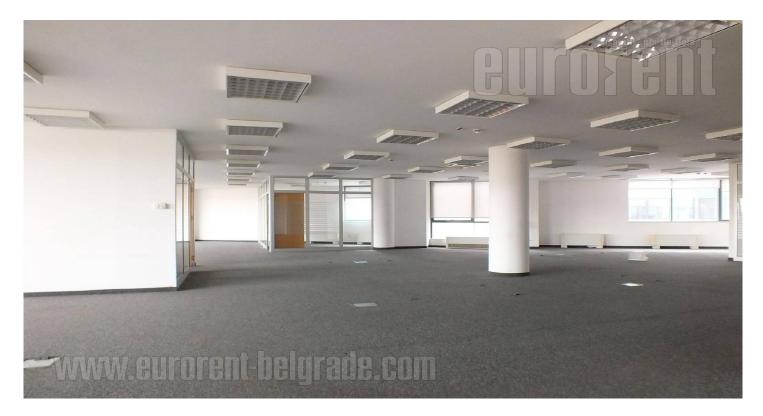

"A" class business building within commercial zone of New Belgrade, in a busy boulevard. It is immediate vicinity of Palata Srbija (government building), Arena hall, bus stops and with good traffic link to highway, airport and city center. High building standards and tehnical equippment. Installations are carried out through floors. It is an open plan organization of space with partition walls which could be placed or removed by request. Also, it includes kitchenette, woman and man restroom and server room. Central cooling and heating system is provided, as well as fire-protection and optical cable. Location and quality makes this premises ideal address for carrying out different business activities.