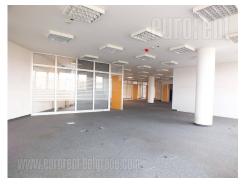

"A" class business building within commercial zone of New Belgrade, in a busy boulevard. It is immediate vicinity of Palata Srbija (government building), Arena hall, bus stops and with good traffic link to highway, airport and city center. High building standards and tehnical equippment. Installations are carried out through floors. It is an open plan organization of space with partition walls which could be placed or removed by request. Also, it includes kitchenette, woman and man restroom and server room. Central cooling and heating system is provided, as well as fire-protection and optical cable. Location and quality makes this premises ideal address for carrying out different business activities.