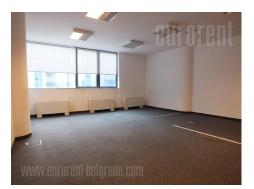

"A" class business building within commercial zone of New Belgrade, in a busy boulevard. It is immediate vicinity of Palata Srbija (government building), Arena hall, bus stops and with good traffic link to highway, airport and city center. High building standards and tehnical equippment. Installations are carried out through floors. It is an open plan organization of space with partition walls which could be placed or removed by request. Also, it includes kitchenette, woman and man restroom and server room. Central cooling and heating system is provided, as well as fire-protection and optical cable. Location and quality makes this premises ideal address for carrying out different business activities.