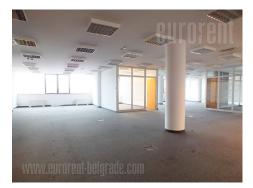

"A" class business building within commercial zone of New Belgrade, in a busy boulevard. It is immediate vicinity of Palata Srbija (government building), Arena hall, bus stops and with good traffic link to highway, airport and city center. High building standards and tehnical equippment. Installations are carried out through floors. It is an open plan organization of space with partition walls which could be placed or removed by request. Also, it includes kitchenette, woman and man restroom and server room. Central cooling and heating system is provided, as well as fire-protection and optical cable. Location and quality makes this premises ideal address for carrying out different business activities.