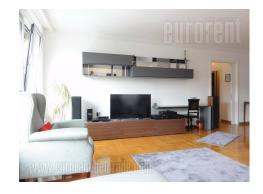

Excellent apartment in relatively new building, placed close to Cuburski park. It is housed on the third floor of a nice maintained building with an elevator and garage space in the basement level. Anteroom leads to the comfortable living room which is interconnected with dining room. Kitchen is separated and from there one can enter large toilet equipped with washing machine and a dryer. Sleeping block is separate and contains three bedrooms, two of them are small furnished with single beds an one has king size bed. This part of the apartment also contains large wardrobe and bathroom with a shower cabin. Interior is nicely decorated in combination of classical and modern elements. Ceramic, carpentry, floors and interesting lighting are completely new. There is a possibility to renta garage space. Suitable for family life.