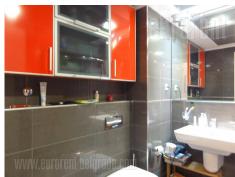

Excellent apartment in relatively new building, placed close to Cuburski park. It is housed on the third floor of a nice maintained building with an elevator and garage space in the basement level. Anteroom leads to the comfortable living room which is interconnected with dining room. Kitchen is separated and from there one can enter large toilet equipped with washing machine and a dryer. Sleeping block is separate and contains three bedrooms, two of them are small furnished with single beds an one has king size bed. This part of the apartment also contains large wardrobe and bathroom with a shower cabin. Interior is nicely decorated in combination of classical and modern elements. Ceramic, carpentry, floors and interesting lighting are completely new. There is a possibility to renta garage space. Suitable for family life.