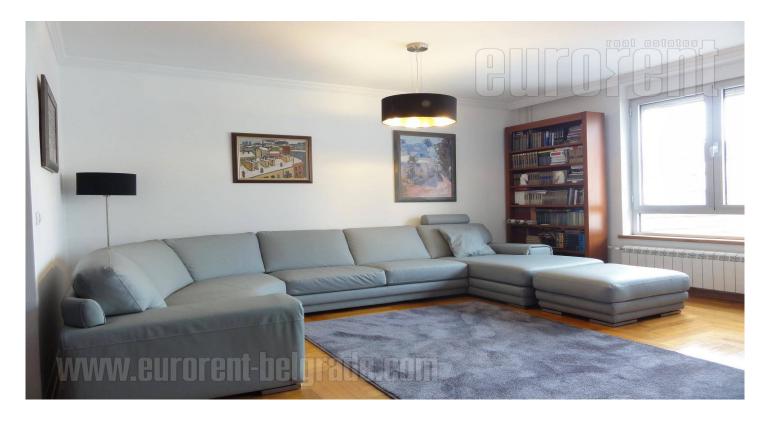

Excellent apartment in relatively new building, placed close to Cuburski park. It is housed on the third floor of a nice maintained building with an elevator and garage space in the basement level. Anteroom leads to the comfortable living room which is interconnected with dining room. Kitchen is separated and from there one can enter large toilet equipped with washing machine and a dryer. Sleeping block is separate and contains three bedrooms, two of them are small furnished with single beds an one has king size bed. This part of the apartment also contains large wardrobe and bathroom with a shower cabin. Interior is nicely decorated in combination of classical and modern elements. Ceramic, carpentry, floors and interesting lighting are completely new. There is a possibility to renta garage space. Suitable for family life.