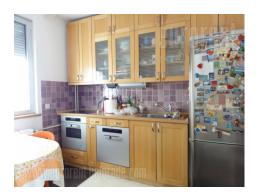

Excellent apartment in relatively new building, placed close to Cuburski park. It is housed on the third floor of a nice maintained building with an elevator and garage space in the basement level. Anteroom leads to the comfortable living room which is interconnected with dining room. Kitchen is separated and from there one can enter large toilet equipped with washing machine and a dryer. Sleeping block is separate and contains three bedrooms, two of them are small furnished with single beds an one has king size bed. This part of the apartment also contains large wardrobe and bathroom with a shower cabin. Interior is nicely decorated in combination of classical and modern elements. Ceramic, carpentry, floors and interesting lighting are completely new. There is a possibility to renta garage space. Suitable for family life.