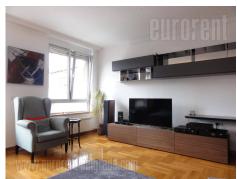

Excellent apartment in relatively new building, placed close to Cuburski park. It is housed on the third floor of a nice maintained building with an elevator and garage space in the basement level. Anteroom leads to the comfortable living room which is interconnected with dining room. Kitchen is separated and from there one can enter large toilet equipped with washing machine and a dryer. Sleeping block is separate and contains three bedrooms, two of them are small furnished with single beds an one has king size bed. This part of the apartment also contains large wardrobe and bathroom with a shower cabin. Interior is nicely decorated in combination of classical and modern elements. Ceramic, carpentry, floors and interesting lighting are completely new. There is a possibility to renta garage space. Suitable for family life.