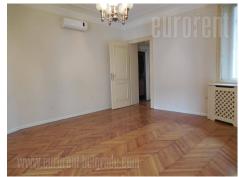

A good office space located within very center of city, right accross Dom omladine building. Very busy location, easily accessible from different parts of the city, by public transportation lines. This commercial and business zone is situated at only few minutes walking distance from Trg republike (Republic square). Premise is housed on the third floor of an older building with a lift. Apartment has functional layout, with four rooms/offices, spacious kitchen and glassed-in terrace. Suitable for variety of business